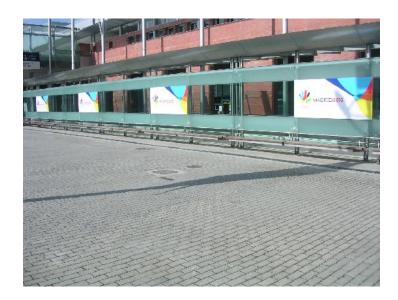

#### Double-sided banners court

- 4 double-sided banners are posted high and grouped together in the courtyard. Stand out and be noticed.
- 4 (h) x 2 m (w)
- Exclusive sponsorship
- Cost: € 9,000

Ref: EP