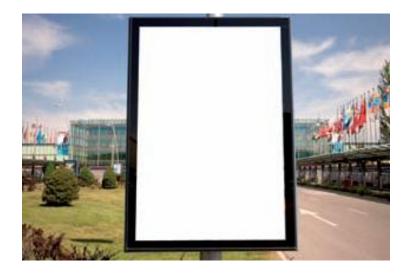

#### One-sided illuminated MUPI court

- Remind delegates of your congress activites onsite as they walk outside in the Avenida.
- 1.75(h) x 1.2m (w)
- Units available: 4
   (6 panels per unit)
- Cost/unit: € 5,000

Ref: OP