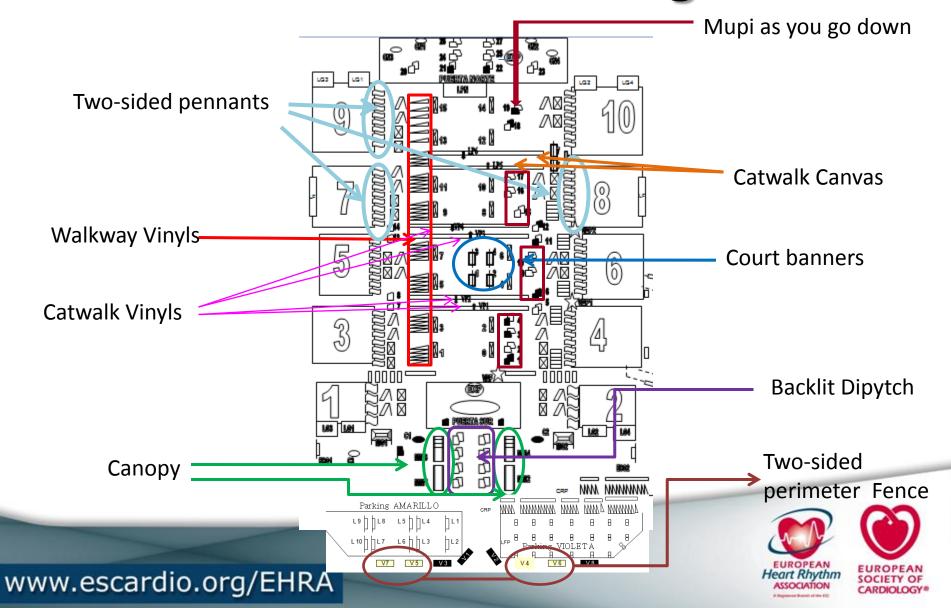

#### Location of Advertising items

#### Two-sided perimeter fence

- Constant visibility along the road that leads to the congress grounds.
   Comprises 4 double-sided panels.
- 3m (h) x 8m (w)
- Exclusive sponsorship
- Cost: € 40,000
- Ref: V1

## Backlit Diptych

- Greet delegates as they enter the grounds to the congress venue. 7 doublesided signs.
- 1.75m (h) x 1.20m (w)
- Exclusive sponsorship
- Cost: € 20,000
- Ref: DPS

# Canopy

- Accompany delegates as they enter and exit the congress venue. Along both sides of the South Entrance.
- 2m (h) x 2.8m (w)
- Units available: 4
   (1 unit = 10 panels)
- Cost/unit: € 30,000
- Ref: MD

## Two-sided pennants

- Use these pennants flags to highlight your presence onsite. Units consist of 8 pennants outside Halls 7,8 or 9
- 2.70m (h) x 0.90m (w)
- Units available: 3 units (8 pennants/unit)
- Cost/unit: € 15,000
- Ref: BI

#### Catwalk Canvas

- Two (2) large canvases along the Avenida will promote your presence onsite. Great visibility as delegates meander down the Avenida.
- 1.55m (h) x 8m (w)
- Exclusive Sponsorship
- Cost: € 16,000
- Ref: LP

# Catwalk Vinyls

- Communicate to delegates in a big way. These 4 vinyls are strategically placed to be seen as the delegates walk up and down the Avenida. Visibility guaranteed.
- 2.1m (h) x 15.75m (w)
- Units available: 2 units (2 vinyls per unit)
- Cost/unit: € 30,000
- Ref: VP

# Two-sided vinyls on moving walkway

- Communicate your message to delegates on the walkway and on the Avenida. Great visibility.
- 1.14m (h) x 2.5m (w)
- Units available: 4
   (10 panels per unit)
- Cost/unit: € 15,000
- Ref: VPR

#### Double-sided banners court

- 4 double-sided banners are posted high and grouped together in the courtyard. Stand out and be noticed.
- 4 (h) x 2 m (w)
- Exclusive sponsorship
- Cost: € 9,000

Ref: EP

#### One-sided illuminated MUPI court

- Remind delegates of your congress activites onsite as they walk outside in the Avenida.
- 1.75(h) x 1.2m (w)
- Units available: 4
   (6 panels per unit)
- Cost/unit: € 5,000