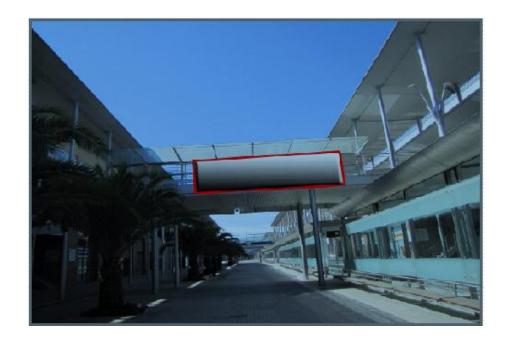

#### Catwalk Canvas

- Two (2) large canvases along the Avenida will promote your presence onsite. Great visibility as delegates meander down the Avenida.
- 1.55m (h) x 8m (w)
- Exclusive Sponsorship
- Cost: € 16,000
- Ref: LP

# Catwalk Vinyls

- Communicate to delegates in a big way. These 4 vinyls are strategically placed to be seen as the delegates walk up and down the Avenida. Visibility guaranteed.
- 2.1m (h) x 15.75m (w)
- Units available: 2 units (2 vinyls per unit)
- Cost/unit: € 30,000
- Ref: VP