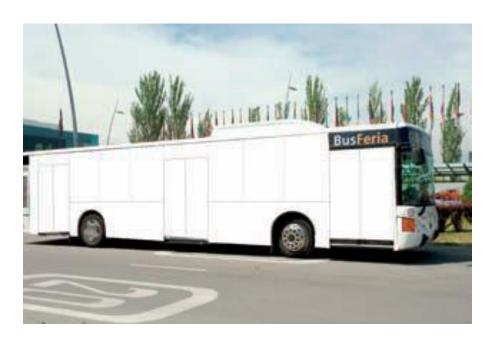

# Full Bus advertising

- Two (2) buses will ferry delegates from the metro (south entrance) to the north entrance to EHRA EUROPACE 2011 and back. Duration of the congress offering constant visibility to the sponsor.
- Exclusive sponsorship
- Cost: € 30,000
- Ref: B1