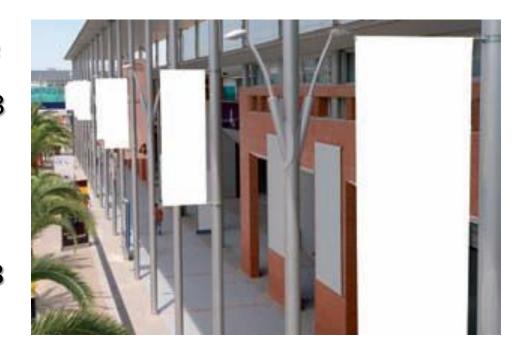

## Two-sided pennants

- Use these pennants flags to highlight your presence onsite. Units consist of 8 pennants outside Halls 7,8 or 9
- 2.70m (h) x 0.90m (w)
- Units available: 3 units (8 pennants/unit)
- Cost/unit: € 15,000
- Ref: BI