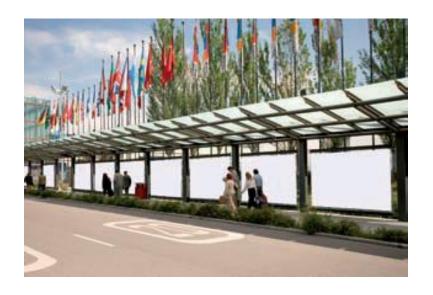

# Canopy

- Accompany delegates as they enter and exit the congress venue. Along both sides of the South Entrance.
- 2m (h) x 2.8m (w)
- Units available: 4
   (1 unit = 10 panels)
- Cost/unit: € 30,000
- Ref: MD