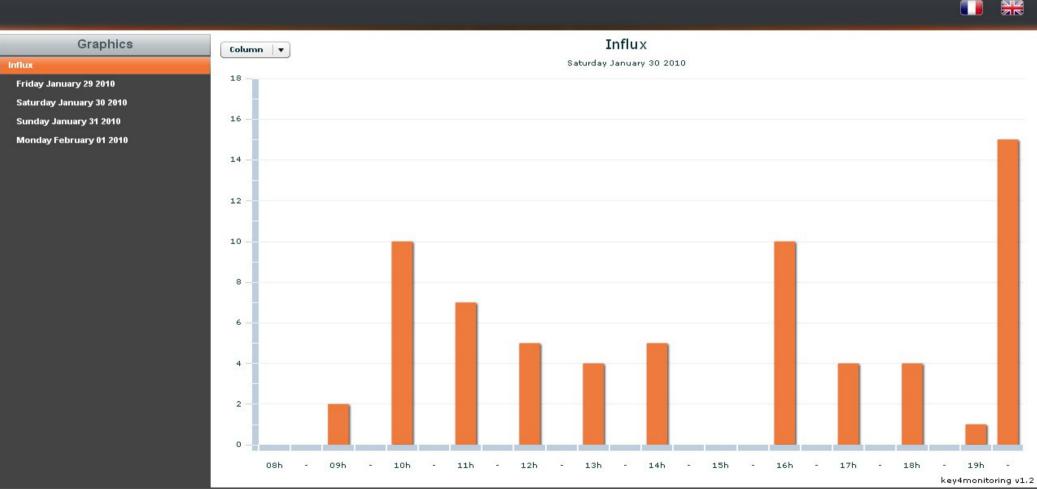

unt
- 2. Go to "key4lead" tab
- 3. On the left side, select the Event
  - Download your data as an Excel file
  - ✓ View your statistics and reports
  - ✓ Filter your contacts in order to send e-mails



Home | Global | Graphics | Action codes





#### All scans

#### Global congress information

| Day        | Persons | Readers | Scans |  |
|------------|---------|---------|-------|--|
| 1/29/2010  | 40      | 2       | 43    |  |
| 1/30/2010  | 108     | 2       | 114   |  |
| 1/31/2010  | 20      | 2       | 22    |  |
| 2/1/2010 3 |         | 2       | 3     |  |
| 2          | 171     | 2       | 182   |  |



#### Scans

| key4events 1 | key 4events 2 |
|--------------|---------------|
| 77           | 105           |

key4monitoring v1.2



Home | Global | Graphics | Action codes















#### Action codes



| AC1 | AC10 | AC2 | AC3 | AC4 | AC5 | AC6 | AC8 | AC9 | Addm  | Adres | Cede: | CellPl | City | Civilit | Count | Email | Fax | First  | ID | LastN | Phon | Posta | Read | Read | Regis | Servi | Socie | Typel ti | de         |
|-----|------|-----|-----|-----|-----|-----|-----|-----|-------|-------|-------|--------|------|---------|-------|-------|-----|--------|----|-------|------|-------|------|------|-------|-------|-------|----------|------------|
|     | ×    |     | ×   | ×   |     | ×   | ×   | ×   |       |       |       |        |      | Mrs     |       |       |     | FirstN | #0 | Name  |      |       | 2010 | 0032 | 07/01 |       | VITAL | Expos    | <b>O</b>   |
| ×   |      |     |     |     |     |     |     |     | 222,4 |       |       |