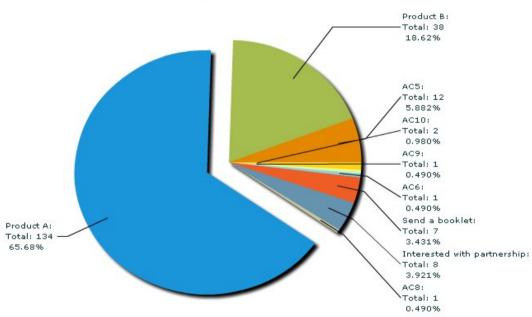

. On the left side, select the Event
  - Download your data as an Excel file
  - ✓ View your statistics and reports
  - ✓ Filter your contacts in order to send e-mails



Home | Global | Graphics | Action codes





#### All scans

#### Global congress information

| Day        | Persons | Readers | Scans |  |
|------------|---------|---------|-------|--|
| 1/29/2010  | 40      | 2       | 43    |  |
| 1/30/2010  | 108     | 2       | 114   |  |
| 1/31/2010  | 20      | 2       | 22    |  |
| 2/1/2010 3 |         | 2       | 3     |  |
| 2          | 171     | 2       | 182   |  |



#### Scans

| key4events 1 | key 4events 2 |
|--------------|---------------|
| 77           | 105           |

key4monitoring v1.2



Home | Global | Graphics | Action codes















#### Action codes



| AC1 | AC10 | AC2 | AC3 | AC4 | AC5 | AC6 | AC8 | AC9 | Addm  | Adres | Cede: | CellPl | City | Civilit | Count | Email | Fax | First  | ID | LastN | Phon | Posta | Read | Read | Regis | Servi | Socie | Typel ti | de         |
|-----|------|-----|-----|-----|-----|-----|-----|-----|-------|-------|-------|--------|------|---------|-------|-------|-----|--------|----|-------|------|-------|------|------|-------|-------|-------|----------|------------|
|     | ×    |     | ×   | ×   |     | ×   | ×   | ×   |       |       |       |        |      | Mrs     |       |       |     | FirstN | #0 | Name  |      |       | 2010 | 0032 | 07/01 |       | VITAL | Expos    | <b>O</b>   |
| ×   |      |     |     |     |     |     |     |     | 222,4 |       |       |        | ROYA | Mr      | Franc |