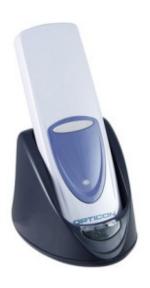

| FIRST BADGE READER with battery charger      | 290€ excl. VAT |
|----------------------------------------------|----------------|
| ADDITIONAL BADGE READER with battery charger | 120€ excl. VAT |