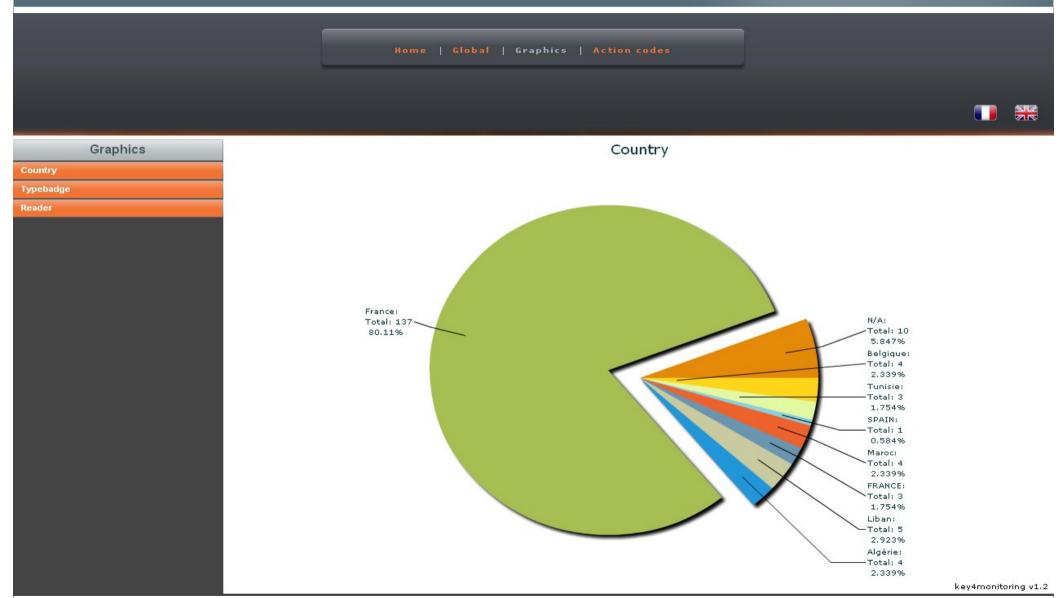

- 2. Go to "key4lead" tab
- 3. On the left side, select the Event
  - Download your data as an Excel file
  - ✓ View your statistics and reports
  - ✓ Filter your contacts in order to send e-mails



Home | Global | Graphics | Action codes





#### All scans

#### Global congress information

| Day        | Persons | Readers | Scans |  |
|------------|---------|---------|-------|--|
| 1/29/2010  | 40      | 2       | 43    |  |
| 1/30/2010  | 108     | 2       | 114   |  |
| 1/31/2010  | 20      | 2       | 22    |  |
| 2/1/2010 3 |         | 2       | 3     |  |
| 2          | 171     | 2       | 182   |  |



#### Scans

| key4events 1 | key 4events 2 |
|--------------|---------------|
| 77           | 105           |

key4monitoring v1.2



Home | Global | Graphics | Action codes















#### Action codes



| AC1 | AC10 | AC2 | AC3 | AC4 | AC5 | AC6 | AC8 | AC9 | Addm  | Adres | Cede: | CellPl | City | Civilit | Count | Email | Fax | First  | ID | LastN | Phon | Posta | Read | Read | Regis | Servi | Socie | Typel ti | de         |
|-----|------|-----|-----|-----|-----|-----|-----|-----|-------|-------|-------|--------|------|---------|-------|-------|-----|--------|----|-------|------|-------|------|------|-------|-------|-------|----------|------------|
|     | ×    |     | ×   | ×   |     | ×   | ×   | ×   |       |       |       |        |      | Mrs     |       |       |     | FirstN | #0 | Name  |      |       | 2010 | 0032 | 07/01 |       | VITAL | Expos    | <b>O</b>   |
| ×   |      |     |     |     |     |     |     |     | 222,4 |       |       |