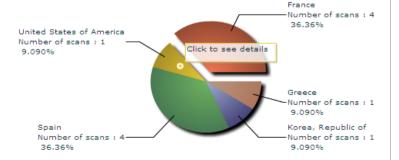

e your account) on key4events portal and place your order online.
  - 2. Assign each reader a name for easy identification.
  - 3. Configure your action codes for booth usage: (see the next page for more details).
- ☐ During the event:
  - 1. The sales staff should collect their badge readers which will be clearly identified at the badge reader desk
  - 2. On your booth, scan the badges of each participant or visitor,
  - 3. One or more action codes can be scanned to qualify more precisely the nature of the contact,
  - 4. At the end of each day, please go to the badge reader desk to download your scans
  - 5. Our team will upload the data every evening to your account
  - 6. From your account, you can download the full contacts details in a excel file or view aggregated statistics









### **Before the Event**



#### **How to customize your Action Codes?**



#### At portal.key4events.com, please do the following:

- 1. Login to your account
- 2. Go to "key4lead" tab
- 3. On the left side, select the Event
- 4. Click on "add an action code sheet"
- 5. Fill in your actions codes (action, name of products etc...)
- 6. Create as many lists as you need
- 7. Save your action codes list(s)
- 8. Link a badge reader to a list
- 9. Print it (must be a laser printer)



## **During the Event**



#### How to use the badge reader on site

- Scan the badge of a visitor **FIRST**
- SECONDLY scan one or more Actions Codes if needed



- Scan the next visitor
- Etc.





#### How to retrieve your data?



#### At portal.key4events.com:

- 1. Login to your account
- 2. Go to "key4lea