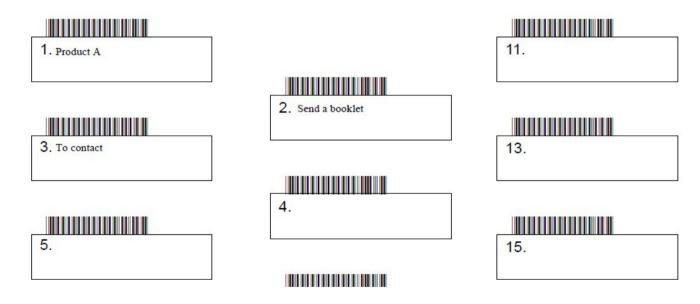

#### At portal.key4events.com, please do the following:

- 1. Login to your account
- 2. Go to "key4lead" tab
- 3. On the left side, select the Event
- 4. Click on "add an action code sheet"
- 5. Fill in your actions codes (action, name of products etc...)
- 6. Create as many lists as you need
- 7. Save your action codes list(s)
- 8. Link a badge reader to a list
- 9. Print it (must be a laser printer)

#### How to use the badge reader on site

- Scan the badge of a visitor **FIRST**
- SECONDLY scan one or more Actions Codes if needed

- Scan the next visitor
- Etc.