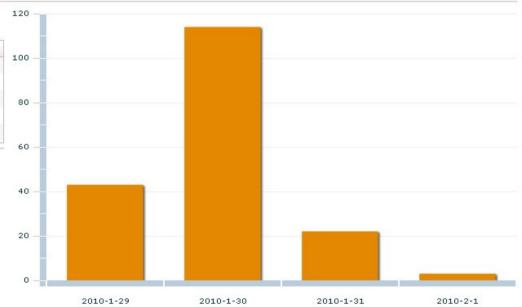

#### All scans

#### Global congress information

| Day        | Persons | Readers | Scans |  |
|------------|---------|---------|-------|--|
| 1/29/2010  | 40      | 2       | 43    |  |
| 1/30/2010  | 108     | 2       | 114   |  |
| 1/31/2010  | 20      | 2       | 22    |  |
| 2/1/2010 3 |         | 2       | 3     |  |
| 2          | 171     | 2       | 182   |  |