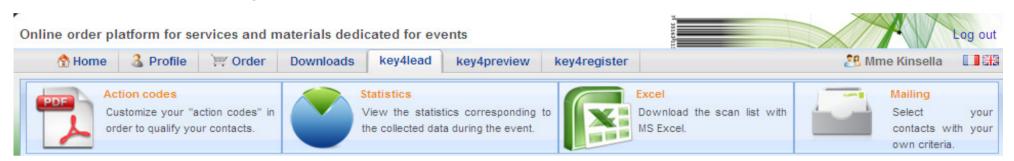

## **Lead gathering opportunities**

 You can now obtain a complete file with the organiser database plus the additional data from your custom fields

#### • Specially designed for :

- ✓ Gathering a list of visitors on a booth,
- ✓ Defining your own custom fields and retrieving the contact details you want: Email (get the personal email address of your contact instead of generic address), Name, Country, Specialties,.....
- ✓ Qualifying your contacts with « action codes »
   Action code examples: to follow up immediately, is interested by,...

## How to get your data?

#### At portal.key4events.com:

- 1. Login to your account
- 2. Go to "key4lead" tab
- 3. On the left side, select the Event
  - ✓ Download your data on an Excel file
  - ✓ Consult your statistics and reports
  - ✓ Sort out your contacts in order to send e-mails