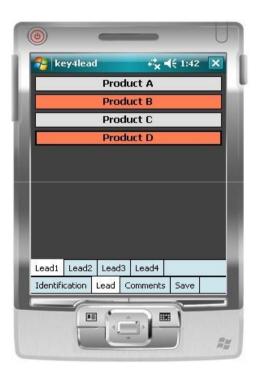

### How to use the device?

- 1. Scan the bar code
- 2. Fill in the fields you customized in the ID tab with the keyboard
- 3. Go to Lead tab
  - Use Lead 1 or 2 or 3 or 4
  - Click the desired action code button (on/off)
- 4. Go to Comments Tab
  - Fill in the Comments field
- 5. Click on Save button to save your lead

## **Select the « Action Codes »**

## Lead tab

4 "action codes " tabs

Maximum of 10 action codes per Tab