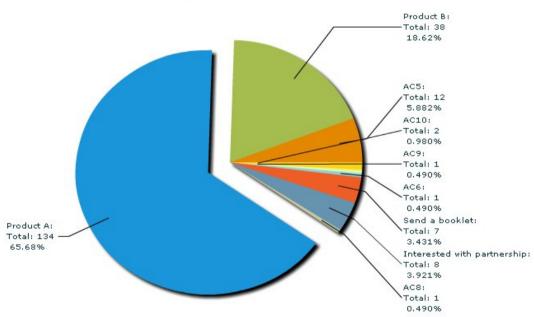

## **Get Status**

## **Statistics tab**

- •Simple statistics are immediately accessible:
  - Scans date and time
  - Number of contacts scanned