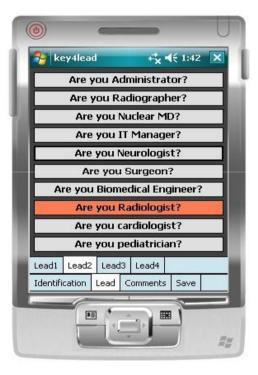

### How to use the device?

- 1. Scan the bar code
- 2. Fill in the fields you customized in the ID tab with the keyboard
- 3. Go to Lead tab
  - Use Lead 1 or 2 or 3 or 4
  - Click the desired action code button (on/off)
- 4. Go to Comments Tab
  - Fill in the Comments field
- 5. Click on Save button to save your lead

## **Select the « Action Codes »**

## Lead tab

4 "action codes " tabs

Maximum of 10 action codes per Tab