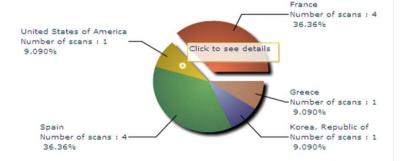

ount) on key4events portal and place your order online.
  - 2. Assign each reader a name for easy identification.
  - 3. Configure your action codes for booth usage: (see the next page for more details).
- ☐ During the event:
  - 1. The sales staff should collect their badge readers which will be clearly identified at the badge reader desk
  - 2. On your booth, scan the badges of each participant or visitor,
  - 3. One or more action codes can be scanned to qualify more precisely the nature of the contact,
  - 4. At the end of each day, please go to the badge reader desk to download your scans
  - 5. Our team will upload the data every evening to your account
  - 6. From your account, you can download the full contacts details in a excel file or view aggregated statistics





DELEGATE





## **Before the Event**



### **How to customize your Action Codes?**



### At portal.key4events.com, please do the following:

- 1. Login to your account
- 2. Go to "key4lead" tab
- 3. On the left side, select the Event
- 4. Click on "add an action code sheet"
- 5. Fill in your actions codes (action, name of products etc...)
- 6. Create as many lists as you need
- 7. Save your action codes list(s)
- 8. Link a badge reader to a list
- 9. Print it (must be a laser printer)



# **During the Event**



### How to use the badge reader on site

- Scan the badge of a visitor **FIRST**
- SECONDLY scan one or more Actions Codes if needed



- Scan the next visitor
- Etc.





### How to retrieve your data?



### At portal.key4events.com:

- 1. Login to your account
- 2. Go to "key4lead" tab