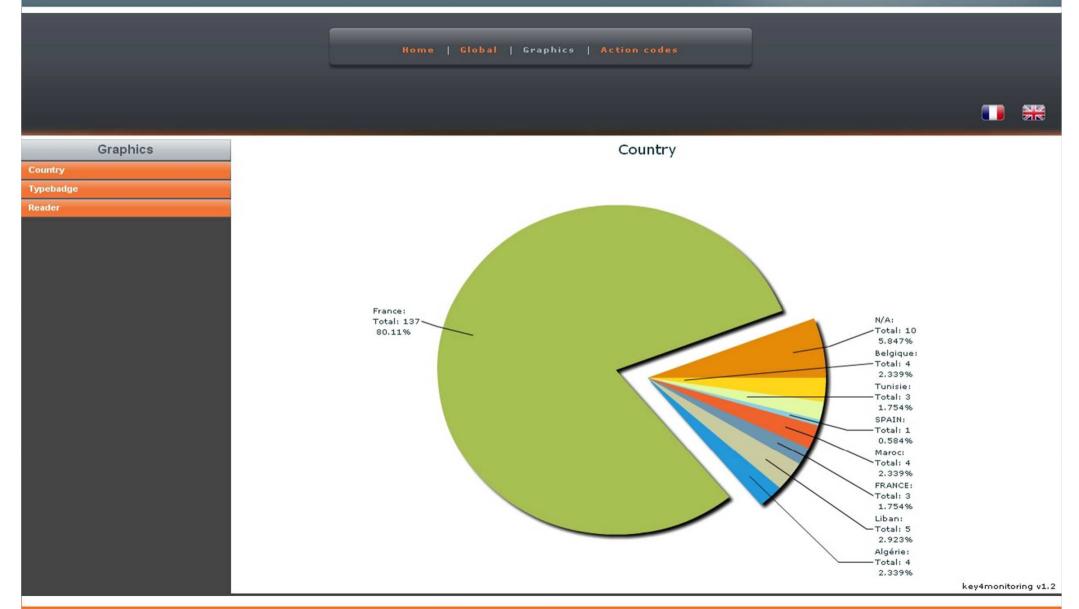

## How to retrieve your data?



### At portal.key4events.com:

- 1. Login to your account
- 2. Go to "key4lead" tab
- 3. On the left side, select the Event
  - ✓ Download your data as an Excel file
  - ✓ View your statistics and reports
  - ✓ Filter your contacts in order to send e-mails







### All scans

### Global congress information

| Day       | Persons | Readers | Scans |  |
|-----------|---------|---------|-------|--|
| 1/29/2010 | 40      | 2       | 43    |  |
| 1/30/2010 | 108     | 2       | 114   |  |
| 1/31/2010 | 20      | 2       | 22    |  |
| 2/1/2010  | 3       | 2       | 3     |  |
| -         | 171     | 2       | 182   |  |



### Scans

| key4events 1 | key4events 2 |
|--------------|--------------|
| 77           | 105          |

key4monitoring v1.2











Reader

AC1 V

AC2 ▼

Filters: search



AC10 V







### Action codes Product B: Total: 38 18.62% AC5: /Total: 12 5.882% AC10: Total: 2 0.980% AC9: Total: 1 0.490% AC6: Total: 1 0.490% Send a booklet: Product A: Total: 7 Total: 134 3.431% 65.68% Interested with partnership: Total: 8 3.921% AC8: Total: 1

0.490%

AC6 ▼

| AC1 | AC10 | AC2 | АСЗ | AC4 | AC5 | AC6 | AC8 | AC9 | Addn  | Adres | Cede: | CellPl | City | Civilit | Count | Email | Fax | First  | ID | LastN | Phon | Posta | Read | Read | Regis | Servi | Socie | Typel | title    |       |
|-----|------|-----|-----|-----|-----|-----|-----|-----|-------|-------|-------|--------|------|---------|-------|-------|-----|--------|----|-------|------|-------|------|------|-------|-------|-------|-------|----------|-------|
|     | ×