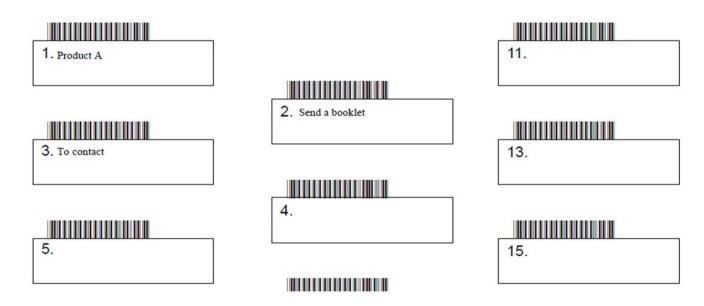

### How to use the badge reader on site

- Scan the badge of a visitor **FIRST**
- SECONDLY scan one or more Actions Codes if needed

- Scan the next visitor
- Etc.