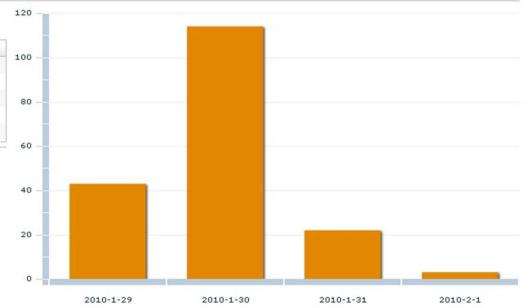

### Global congress information

| Day       | Persons | Readers | Scans |  |
|-----------|---------|---------|-------|--|
| 1/29/2010 | 40      | 2       | 43    |  |
| 1/30/2010 | 108     | 2       | 114   |  |
| 1/31/2010 | 20      | 2       | 22    |  |
| 2/1/2010  | 3       | 2       | 3     |  |
| -         | 171     | 2       | 182   |  |