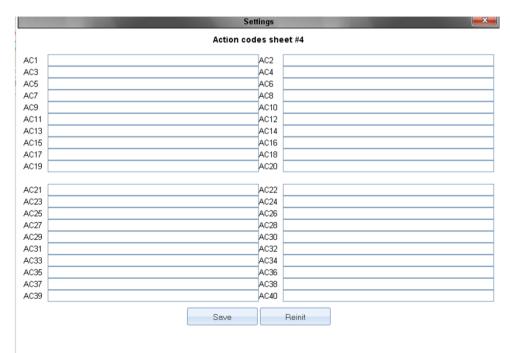

### **How to customize your Action Codes?**

### At portal.key4events.com, please do the following:

- 1. Login to your account
- 2. Go to "key4lead" tab
- 3. On the left side, select the Event
- 4. Click on "add an action code sheet"
- 5. Fill in your actions codes (action, name of products etc...)
- 6. Create as many lists as you need
- 7. Save your action codes list(s)
- 8. Link a badge reader to a list
- 9. Print it (must be a laser printer)