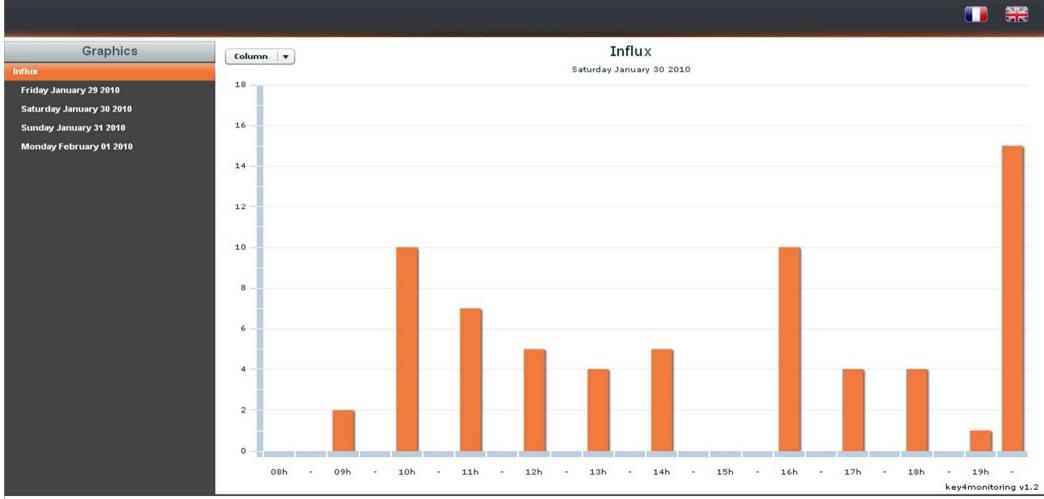

### How to retrieve your data?



### At portal.key4events.com:

- 1. Login to your account
- 2. Go to "key4lead" tab
- 3. On the left side, select the Event
  - ✓ Download your data as an Excel file
  - ✓ View your statistics and reports
  - ✓ Filter your contacts in order to send e-mails







### All scans

### Global congress information

| Day       | Persons | Readers | Scans |  |
|-----------|---------|---------|-------|--|
| 1/29/2010 | 40      | 2       | 43    |  |
| 1/30/2010 | 108     | 2       | 114   |  |
| 1/31/2010 | 20      | 2       | 22    |  |
| 2/1/2010  | 3       | 2       | 3     |  |
| -         | 171     | 2       | 182   |  |



### Scans

| key4events 1 | key4events 2 |
|--------------|--------------|
| 77           | 105          |

key4monitoring v1.2











Reader

AC1 V

AC2 ▼

Filters: search



AC10 V







### Action codes Product B: Total: 38 18.62% AC5: /Total: 12 5.882% AC10: Total: 2 0.980% AC9: Total: 1 0.490% AC6: Total: 1 0.490% Send a booklet: Product A: Total: 7 Total: 134 3.431% 65.68% Interested with partnership: Total: 8 3.921% AC8: Total: 1

0.490%

AC6 ▼

| AC1 | AC10 | AC2 | АСЗ | AC4 | AC5 | AC6 | AC8 | AC9 | Addn  | Adres | Cede: | CellPl | City | Civilit | Count | Email | Fax | First  | ID | LastN | Phon | Posta | Read | Read | Regis | Servi | Socie | Typel | title    |       |
|-----|------|-----|-----|-----|-----|-----|-----|-----|-------|-------|-------|--------|------|---------|-------|-------|-----|--------|----|-------|------|-------|------|------|-------|-------|-------|-------|----------|-------|
|     | ×