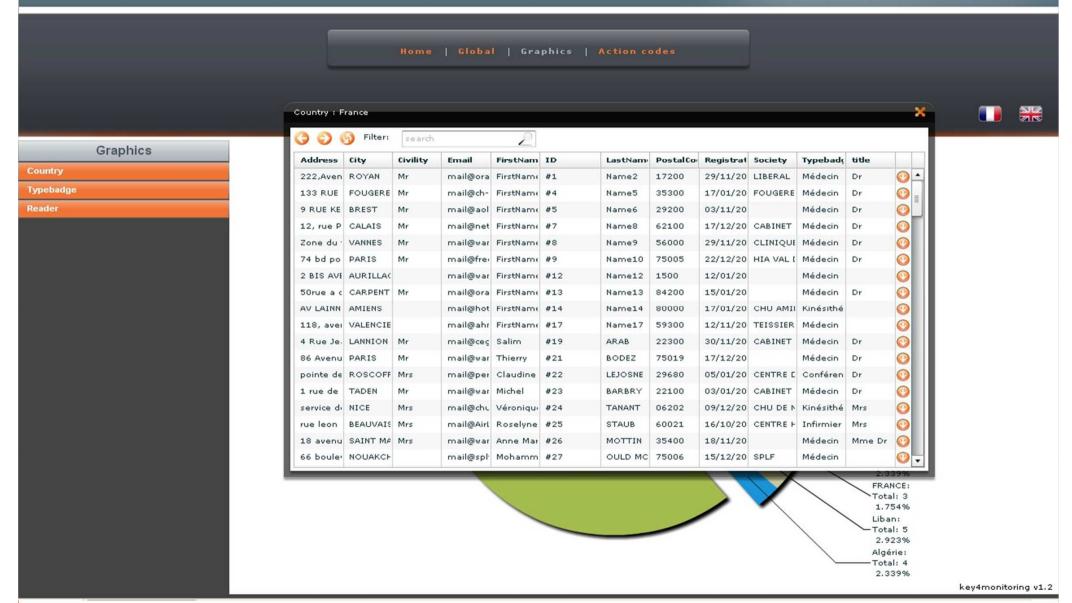

### How to retrieve your data?

### At portal.key4events.com:

- 1. Login to your account
- 2. Go to "key4lead" tab
- 3. On the left side, select the Event
  - ✓ Download your data as an Excel file
  - ✓ View your statistics and reports
  - ✓ Filter your contacts in order to send e-mails