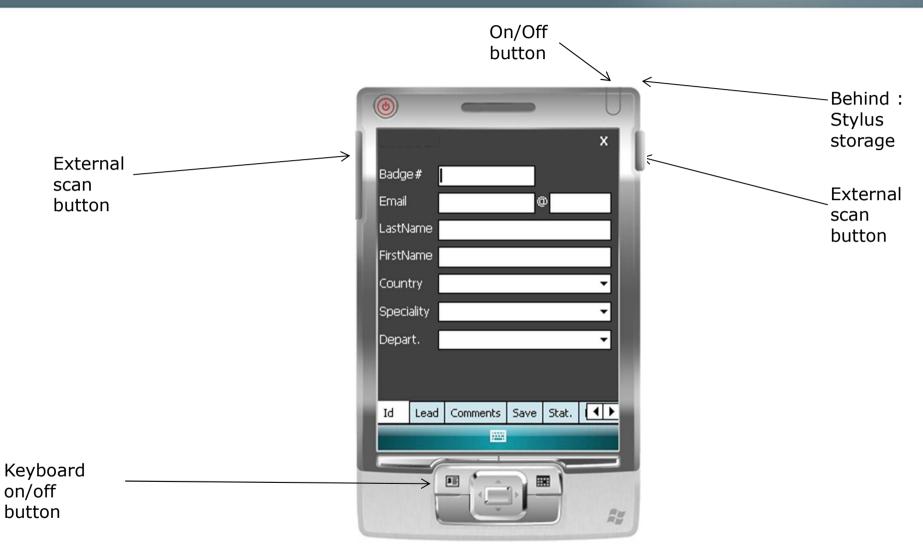

#### At portal.key4events.com, please do the following:

- 1. Login to your account
- 2. Go to "key4lead" tab
- 3. On the left side, select the Event
- 4. Click on Create a configuration Pocket PC
- 5. Click on "setup"
- 6. Configuration:
- 7. Assign each pocket PC a name for easy identification
  - Configure the ID Tab; 8 fields may be displayed where:
    - You can define each field choosing a title and a type (text, select list, country list, email address)
    - For a select list, you can define the elements
  - Configure your 40 action codes (displayed in the lead tabs)
  - Save
- 8. Create as many configurations as you need
- 9. For each configuration, link a Pocket PC(s)

#### How to use the device?

- 1. Scan the bar code
- 2. Fill in the fields you customized in the ID tab with the keyboard
- 3. Go to Lead tab
  - Use Lead 1 or 2 or 3 or 4
  - Click the desired action code button (on/off)
- 4. Go to Comments Tab
  - Fill in the Comments field
- 5. Click on Save button to save your lead