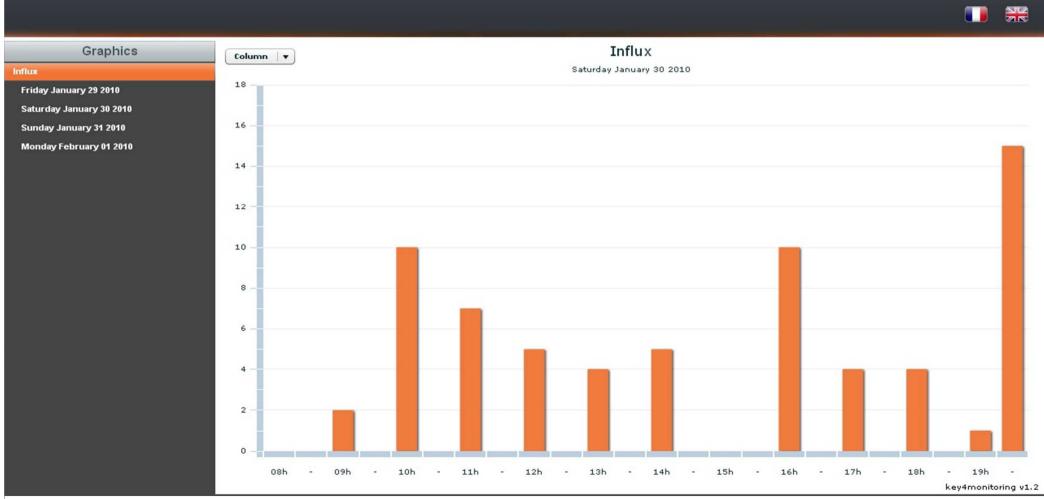

## **Statistics tab**

- •Simple statistics are immediately accessible:
  - Scans date and time
  - Number of contacts scanned