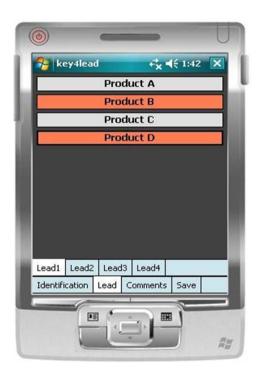

## **Select the « Action Codes »**

## Lead tab

4 "action codes " tabs

Maximum of 10 action codes per Tab