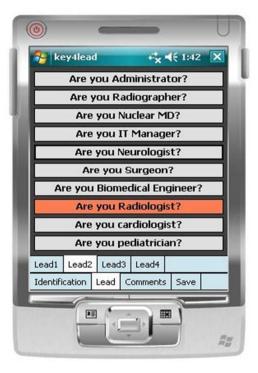

## **Select the « Action Codes »**

## Lead tab

4 "action codes " tabs

Maximum of 10 action codes per Tab