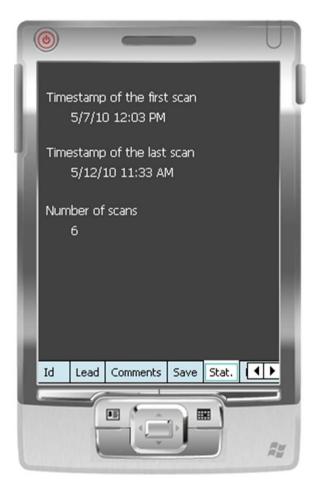

## **Get Status**

## **Statistics tab**

- •Simple statistics are immediately accessible:
  - Scans date and time
  - Number of contacts scanned