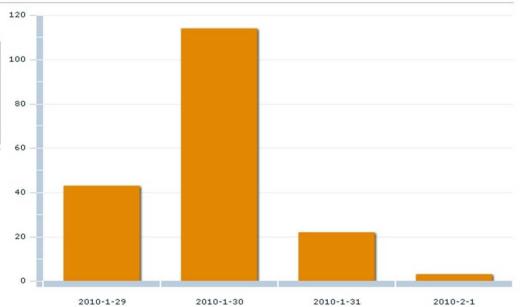

#### Global congress information

| Day        | Persons | Readers | Scans |  |
|------------|---------|---------|-------|--|
| 1/29/2010  | 40      | 2       | 43    |  |
| 1/30/2010  | 108     | 2       | 114   |  |
| 1/31/2010  | 20      | 2       | 22    |  |
| 2/1/2010 3 |         | 2       | 3     |  |
|            | 171     | 2       | 182   |  |