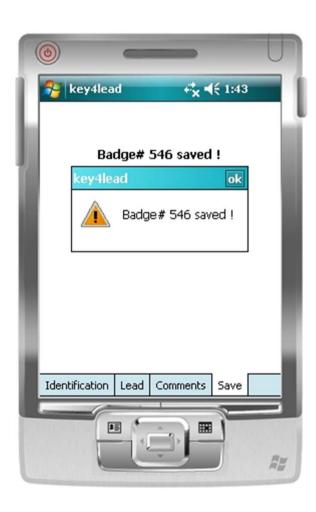

## Save tab

#### How to use the device?

- 1. Scan the bar code
- 2. Fill in the fields you customized in the ID tab with the keyboard
- 3. Go to Lead tab
  - Use Lead 1 or 2 or 3 or 4
  - Click the desired action code button (on/off)
- 4. Go to Comments Tab
  - Fill in the Comments field
- 5. Click on Save button to save your lead