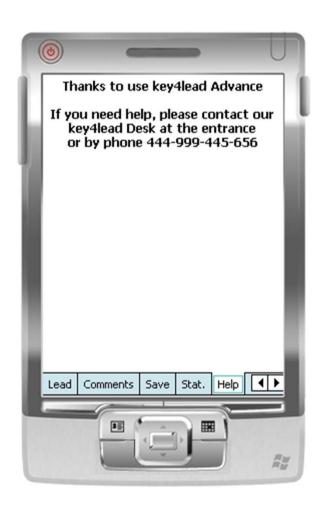

# key4lead Advanced



#### How to use the device?

- 1. Scan the bar code
- 2. Fill in the fields you customized in the ID tab with the keyboard
- 3. Go to Lead tab
  - Use Lead 1 or 2 or 3 or 4
  - Click the desired action code button (on/off)
- 4. Go to Comments Tab
  - Fill in the Comments field
- 5. Click on Save button to save your lead

## **Select the « Action Codes »**



## Lead tab



4 "action codes " tabs



Maximum of 10 action codes per Tab

## **Additional Information**



## **Comments tab**

Additional comments can be entered and associated with your contact







## Save tab



## **Get Status**



## **Statistics tab**

- •Simple statistics are immediately accessible:
  - Scans date and time
  - Number of contacts scanned



# **Get Help**



## **Assistance**







## How to get your data?



#### At portal.key4events.com:

- 1. Login to your account
- 2. Go to "key4lead" tab
- 3. On the left side, select the Event
  - ✓ Download your data on an Excel file
  - ✓ Consult your statistics and reports
  - ✓ Sort out your contacts in order to send e-mails





All scans

#### Global congress information

| Day        | Persons | Readers | Scans |  |
|------------|---------|---------|-------|--|
| 1/29/2010  | 40      | 2       | 43    |  |
| 1/30/2010  | 108     | 2       | 114   |  |
| 1/31/2010  | 20      | 2       | 22    |  |
| 2/1/2010 3 |         | 2       | 3     |  |
|            | 171     | 2       | 182   |  |



#### Scans

| key4events 1 | key4events 2 |
|--------------|--------------|
| 77           | 105          |

key4monitoring v1.2