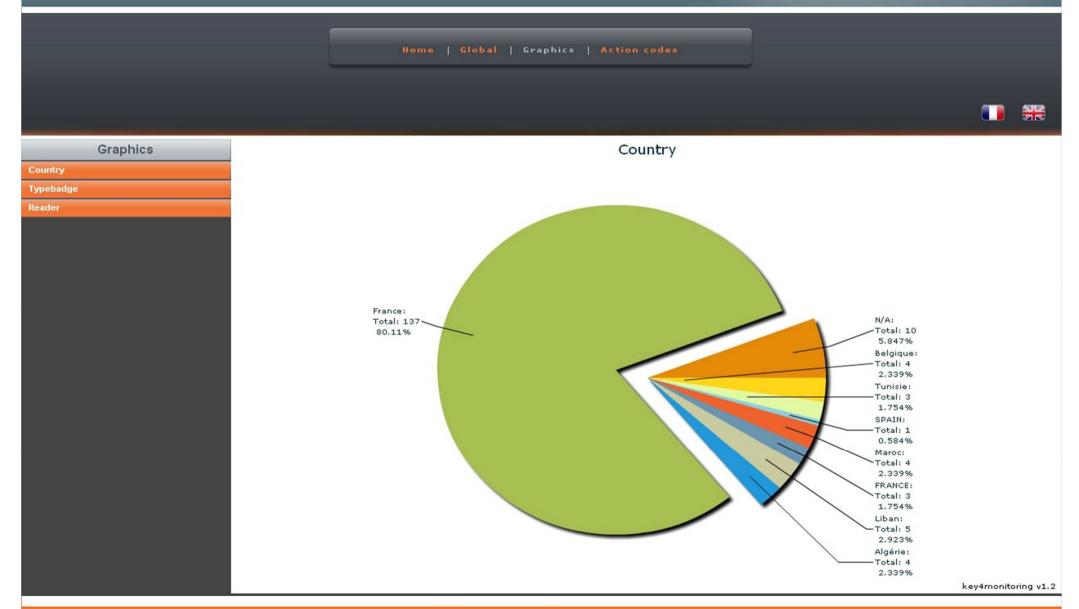

## How to get your data?

#### At portal.key4events.com:

- 1. Login to your account
- 2. Go to "key4lead" tab
- 3. On the left side, select the Event
  - ✓ Download your data on an Excel file
  - ✓ Consult your statistics and reports
  - ✓ Sort out your contacts in order to send e-mails