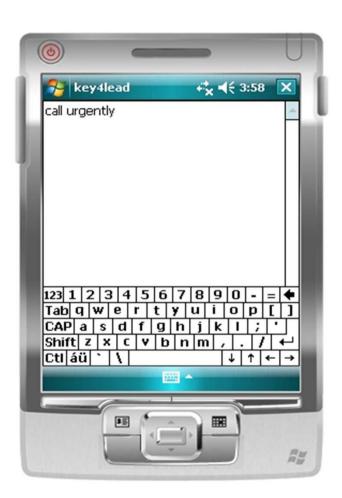

## **Comments tab**

Additional comments can be entered and associated with your contact

## Save tab