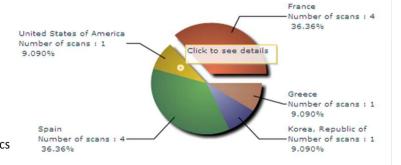

lace your order online
  - 2. Configure your pocket PC online (see the next page for more details).
- ☐ During the event:
- 1. The sales staff should collect their pocket PCs which will be clearly identified at the badge reader desk
- 2. On your booth, scan the badge of your contact
  If a previously scanned contact comes back to your stand, you can collect information not taken on the first scan.
- 3. First page, fill in the fields you created such as: Email Address, Name, Surname...
- 4. Press the pre-defined action codes to qualify more precisely the nature of the contact
- 5. At the end of the event, please go to the badge reader desk to download your scans
- 6. From your account, you can download the full contacts details in a excel file or view aggregated statistics





DELEGATE





## **Before the Event**



## **How to customize your Pocket PC?**



#### At portal.key4events.com, please do the following:

- 1. Login to your account
- 2. Go to "key4lead" tab
- 3. On the left side, select the Event
- 4. Click on Create a configuration Pocket PC
- 5. Click on "setup"
- 6. Configuration:
- 7. Assign each pocket PC a name for easy identification
  - Configure the ID Tab; 8 fields may be displayed where:
    - You can define each field choosing a title and a type (text, select list, country list, email address)
    - For a select list, you can define the elements
  - Configure your 40 action codes (displayed in the lead tabs)
  - Save
- 8. Create as many configurations as you need
- 9. For each configuration, link a Pocket PC(s)







# key4lead Advanced



#### How to