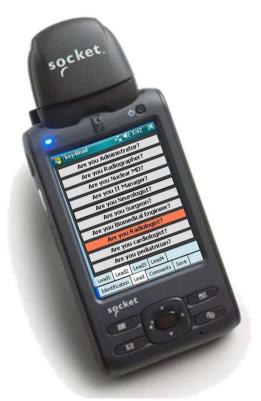

#### How to use the device?

- 1. Scan the bar code
- 2. Fill in the fields you customized in the ID tab with the keyboard
- 3. Go to Lead tab
  - Use Lead 1 or 2 or 3 or 4
  - Click the desired action code button (on/off)
- 4. Go to Comments Tab
  - Fill in the Comments field
- 5. Click on Save button to save your lead

## **Select the « Action Codes »**

## Lead tab

4 "action codes " tabs

Maximum of 10 action codes per Tab