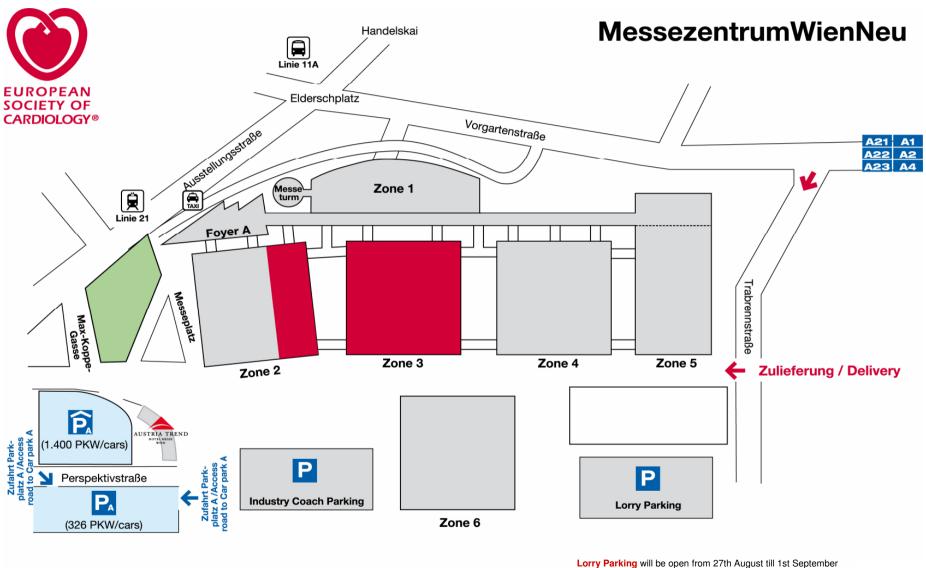

### Vehicles

and from 5th September till 7th September during the official

with order form 1.6 in the technical service kit.

construction and dismantling times. Please order your parking tickets

08.00-19.00 Vehicle access to fairground for all stands

No further vehicle access to fairground until 21.00, 4 September, 2007. Daily deliveries should be sent to Fairexx office, where transport to exhibit area may be arranged.