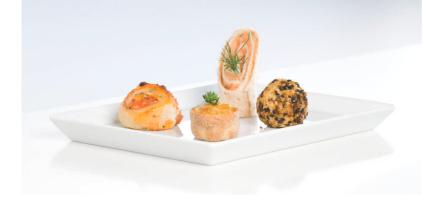

### Swedish Finger Food Buffet (8pcs)

#### SEK 238.00/person

*This buffet is composed of Swedish ingredients and flavors, based on local produce.* 

Reindeer on soft flat unleavened bread

Local ham from Tvärnö with Sewdish cheese crème Västerbotten\*

Salmon tartare on spelt crispbread\*•

Cheesecake with Swedish cheese from *Västerbotten* \*. (2pcs)

\* 🍨 Vegetarian 🔺 Free from gluten • Free from lactose

All prices are exclusive VAT 25%. Prices might be subject to change.