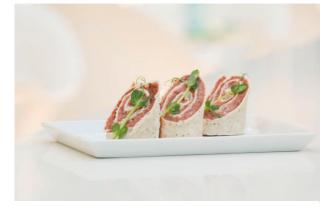

### International Finger Food Buffet (10 pcs)

#### SEK 248.00/person

An international buffet with influences from all around the world

Smoked salmon on soft flat unleavened bread

Croustade with sweet potato crème\*  $\clubsuit$  (2pcs)

Gazpacho \*♣,▲, ●

Chick-pea balls with black and white sesame seed\* 🔺, 🌲

Pizza bun with Serrano ham\* •

Yakitori-marinated chicken skewers\* / (2pcs)

Vegetarian miniature spring rolls\* ♣ (2pcs)
\* ♣ Vegetarian ▲ Free from gluten ● Free from lactose
All prices are exclusive VAT 25%. Prices might be subject to change.