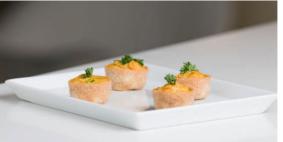

### Swedish Finger Food Buffet (8pcs)

#### SEK 238.00/person

*This buffet is composed of Swedish ingredients and flavors, based on local produce.* 

Reindeer on soft flat unleavened bread

Local ham from Tvärnö with Sewdish cheese crème Västerbotten\*

Salmon tartare on spelt crispbread\*•

Cheesecake with Swedish cheese from *Västerbotten* \*. (2pcs)

\* 🍨 Vegetarian 🔺 Free from gluten • Free from lactose

All prices are exclusive VAT 25%. Prices might be subject to change.