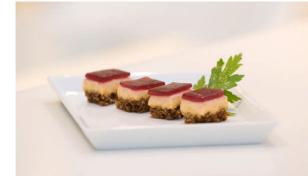

### Swedish Finger Food Platter Mix

This platter is composed of Swedish ingredients and flavors, based on local produce. Cheesecake with Swedish cheese from Västerbotten (2pc)\*♣ Salmon tartare on dinkel crispbread (1pc)\*● Reindeer on soft flat unleavened bread (1pc) Local ham from Tvärnö with Swedish cheese crème from Västerbotten (1pc)\*▲ Skagen seafood cake on dark rye bread (1pc) Swedish goat cheese "White Caprin" on crispbread (1pc)\*♣