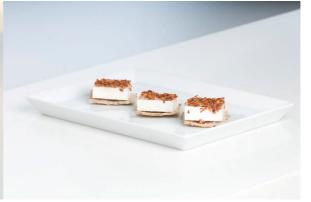

### Swedish Finger Food Buffet (8pcs)

#### SEK 238.00/person

*This buffet is composed of Swedish ingredients and flavors, based on local produce.* 

Reindeer on soft flat unleavened bread

Local ham from Tvärnö with Sewdish cheese crème Västerbotten\*

Salmon tartare on spelt crispbread\*•

Cheesecake with Swedish cheese from *Västerbotten* \*. (2pcs)

\* 🍨 Vegetarian 🔺 Free from gluten • Free from lactose

All prices are exclusive VAT 25%. Prices might be subject to change.