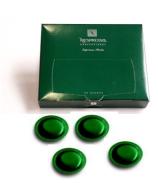

#### Cappucinatore CS20 | Milk heater

Measure: |22|32.5|30.5 cm Electricity: 10A (2000W)

Coffee pads from NESPRESSO, 50 pcs/box

SEK 600.00

SEK 250.00