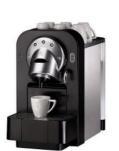

#### **GEMINI CS 100 PRO/NESSPRESSO single**

1x3 liters water tank for 60 cups Measure: |21|44|35 cm Weight: 8kg Electricity: 10A (2000W)