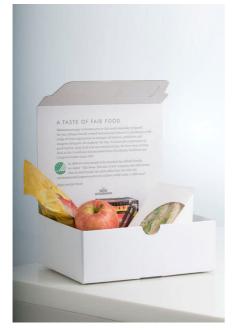

#### Lunch boxes

#### Lunch box 1

sandwich with cheese and turkey
 chocolate bar
 organic fruit
 bottle of mineral water, still 0.5 I

SEK 132.00/box

#### Lunch box 2

1 sandwich with curry chicken
 1 bag of potato chips
 1 organic fruit
 1 bottle of mineral water, still 0.5 l

#### Lunch box 3

1 sandwich with tuna 1 yogurt 1 sweet cake 1 organic fruit 1 juice, 0.25 l

SEK 144.00/box

Vegetarian option: Sandwich with grilled vegetables and feta cheese

Gluten and lactose free alternatives can be arranged