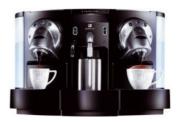

#### **Espresso machines**

Rent the perfect espresso machine for your meeting or for your stand. No water connection is needed and the machine is simple to handle.

#### GEMINI CS 220 PRO/NESPRESSO double

2x3 litres water tank for 120 cups Built in milk heater Measure: |56|39|37 cm Weigh: 15 kg Electricity: 10A (2000W) SEK 1100.00

SEK 600.00