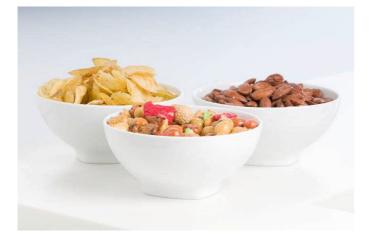

#### Snacks

| Chips, 200g Potato chips or Sour cream and onion chips* 🜩, 📥 , ● | SEK 38.00  |
|------------------------------------------------------------------|------------|
| Oriental Mix, 400 g                                              | SEK 95.00  |
| Salted Almonds, 900g* 🜲, 📥 , 🗢                                   | SEK 210.00 |

## Fruits & Snacks (incl. plastic bowls, except

| for Dumle and Fazer mint)                               |        | Quantity | Quantity | Quantity | Quantity |
|---------------------------------------------------------|--------|----------|----------|----------|----------|
| Fruit in a basket, 5 kg                                 | 250,00 |          |          |          |          |
| Salty sticks, 250 g                                     | 35,00  |          |          |          |          |
| Peanuts, 900 g                                          | 80,00  |          |          |          |          |
| Wasabi nuts, 300 g                                      | 95,00  |          |          |          |          |
| Chips, 200 g Potato chips or Sour cream and onion chips | 38,00  |          |          |          |          |
| Oriental Mix, 400 g                                     | 95,00  |          |          |          |          |
| Salted almonds, 900 g                                   | 210,00 |          |          |          |          |
| Bonbons, 1 kilo                                         | 99,00  |          |          |          |          |
| Fazer Mint, box of 3 kilo                               | 430,00 |          |          |          |          |
| Dumle, box of 3 kilo                                    | 430,00 |          |          |          |          |