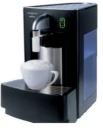

#### GEMINI CS 220 PRO/NESPRESSO double

2x3 litres water tank for 120 cups Built in milk heater Measure: |56|39|37 cm Weigh: 15 kg Electricity: 10A (2000W) SEK 1100.00

SEK 600.00