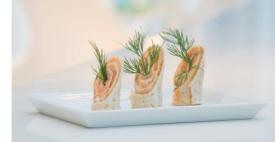

### International Finger Food Buffet (10 pcs)

#### SEK 248.00/person

An international buffet with influences from all around the world

Smoked salmon on soft flat unleavened bread

Croustade with sweet potato crème\*  $\clubsuit$  (2pcs)

Gazpacho \*♣,▲, ●

Chick-pea balls with black and white sesame seed\* 🔺, 🌲

Pizza bun with Serrano ham\* •

Yakitori-marinated chicken skewers\* / (2pcs)

Vegetarian miniature spring rolls\* ♣ (2pcs)
\* ♣ Vegetarian ▲ Free from gluten ● Free from lactose
All prices are exclusive VAT 25%. Prices might be subject to change.