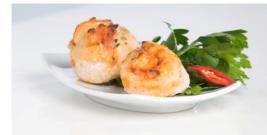

### Swedish Finger Food Buffet (8pcs)

#### SEK 238.00/person

*This buffet is composed of Swedish ingredients and flavors, based on local produce.* 

Reindeer on soft flat unleavened bread

Local ham from Tvärnö with Sewdish cheese crème Västerbotten\*

Salmon tartare on spelt crispbread\*•

Cheesecake with Swedish cheese from *Västerbotten* \*. (2pcs)

\* 🍨 Vegetarian 🔺 Free from gluten • Free from lactose

All prices are exclusive VAT 25%. Prices might be subject to change.