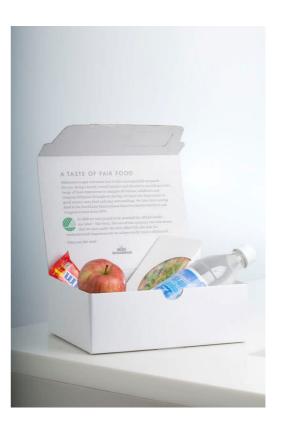

#### Lunch boxes

#### Lunch box 1

sandwich with cheese and turkey
 chocolate bar
 organic fruit
 bottle of mineral water, still 0.5 I

SEK 132.00/box

#### Lunch box 2

1 sandwich with curry chicken
 1 bag of potato chips
 1 organic fruit
 1 bottle of mineral water, still 0.5 l

#### Lunch box 3

1 sandwich with tuna 1 yogurt 1 sweet cake 1 organic fruit 1 juice, 0.25 l

SEK 144.00/box

Vegetarian option: Sandwich with grilled vegetables and feta cheese

Gluten and lactose free alternatives can be arranged