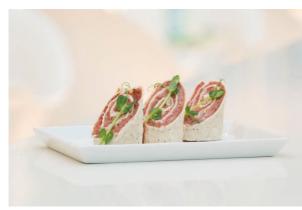

### International Finger Food Buffet (10 pcs)

#### SEK 248.00/person

An international buffet with influences from all around the world

Smoked salmon on soft flat unleavened bread

Croustade with sweet potato crème\*  $\clubsuit$  (2pcs)

Gazpacho \*♣,▲, ●

Chick-pea balls with black and white sesame seed\* 🔺, 🌲

Pizza bun with Serrano ham\* •

Yakitori-marinated chicken skewers\* / (2pcs)

Vegetarian miniature spring rolls\* ♣ (2pcs)
\* ♣ Vegetarian ▲ Free from gluten ● Free from lactose
All prices are exclusive VAT 25%. Prices might be subject to change.