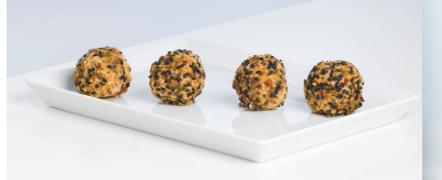

### International Finger Food Buffet (10 pcs)

#### SEK 248.00/person

An international buffet with influences from all around the world

Smoked salmon on soft flat unleavened bread

Croustade with sweet potato crème\*  $\clubsuit$  (2pcs)

Gazpacho \*♣,▲, ●

Chick-pea balls with black and white sesame seed\* 🔺, 🌲

Pizza bun with Serrano ham\* •

Yakitori-marinated chicken skewers\* / (2pcs)

Vegetarian miniature spring rolls\* ♣ (2pcs)
\* ♣ Vegetarian ▲ Free from gluten ● Free from lactose
All prices are exclusive VAT 25%. Prices might be subject to change.