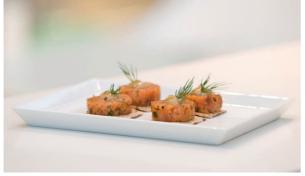

### Swedish Finger Food Buffet (8pcs)

#### SEK 238.00/person

*This buffet is composed of Swedish ingredients and flavors, based on local produce.* 

Reindeer on soft flat unleavened bread

Local ham from Tvärnö with Sewdish cheese crème Västerbotten\*

Salmon tartare on spelt crispbread\*•

Cheesecake with Swedish cheese from *Västerbotten* \*. (2pcs)

\* 🍨 Vegetarian 🔺 Free from gluten • Free from lactose

All prices are exclusive VAT 25%. Prices might be subject to change.