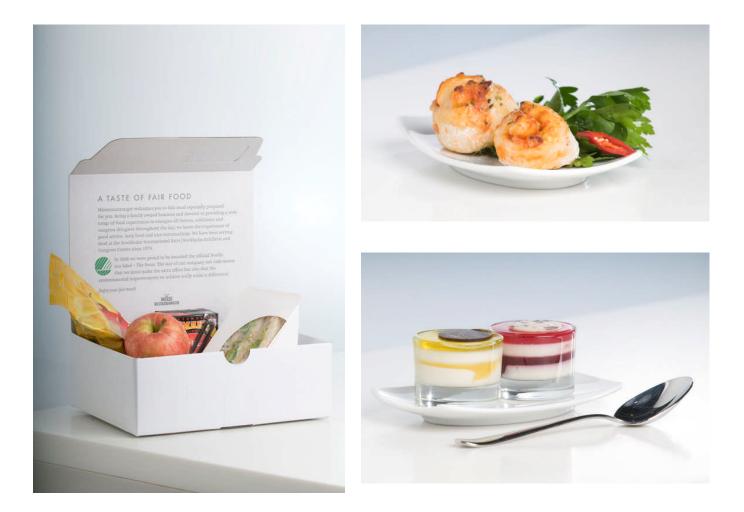

#### Lunch boxes

#### Lunch box 1

sandwich with cheese and turkey
 chocolate bar
 organic fruit
 bottle of mineral water, still 0.5 I

SEK 132.00/box

#### Lunch box 2

1 sandwich with curry chicken
 1 bag of potato chips
 1 organic fruit
 1 bottle of mineral water, still 0.5 l

#### Lunch box 3

1 sandwich with tuna 1 yogurt 1 sweet cake 1 organic fruit 1 juice, 0.25 l

SEK 144.00/box

Vegetarian option: Sandwich with grilled vegetables and feta cheese

Gluten and lactose free alternatives can be arranged