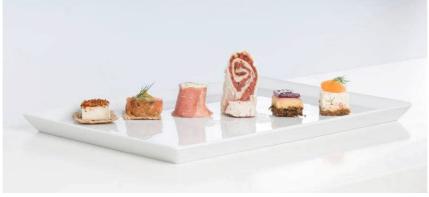

### International Finger Food Buffet (10 pcs)

#### SEK 248.00/person

An international buffet with influences from all around the world

Smoked salmon on soft flat unleavened bread

Croustade with sweet potato crème\*  $\clubsuit$  (2pcs)

Gazpacho \*♣,▲, ●

Chick-pea balls with black and white sesame seed\* 🔺, 🌲

Pizza bun with Serrano ham\* •

Yakitori-marinated chicken skewers\* / (2pcs)

Vegetarian miniature spring rolls\* ♣ (2pcs)
\* ♣ Vegetarian ▲ Free from gluten ● Free from lactose
All prices are exclusive VAT 25%. Prices might be subject to change.