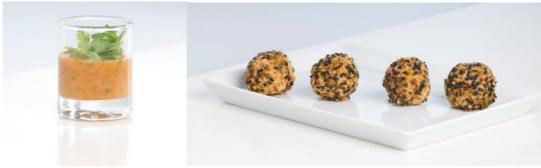

### International Finger Food Buffet (10 pcs)

#### SEK 248.00/person

An international buffet with influences from all around the world

Smoked salmon on soft flat unleavened bread

Croustade with sweet potato crème\*  $\clubsuit$  (2pcs)

Gazpacho \*♣,▲, ●

Chick-pea balls with black and white sesame seed\* 🔺, 🌲

Pizza bun with Serrano ham\* •

Yakitori-marinated chicken skewers\* / (2pcs)

Vegetarian miniature spring rolls\* ♣ (2pcs)
\* ♣ Vegetarian ▲ Free from gluten ● Free from lactose
All prices are exclusive VAT 25%. Prices might be subject to change.