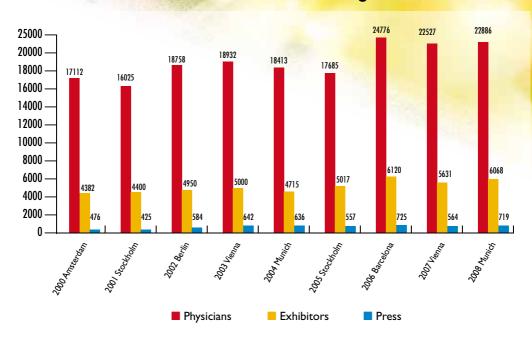

#### Attendance breakdown & trend - ESC Congress 2000 - 2008

## Attendance by profession - ESC Congress 2008

| Professionnal Activities  | % in 2008 |                                |      |
|---------------------------|-----------|--------------------------------|------|
| Cardiologist              | 78,7%     | Press/Medical Writer           | 1,2% |
| Other Medical Specialties | 6,2%      | Surgeon                        | 0,7% |
| Trainee Cardiologist      | 6,0%      | General Practitioner           | 0,6% |
| Industry/Agent            | 4,6%      | Public Health Organisation/NGO | 0,4% |
| Scientist                 | 4,1%      | Technician                     | 0,3% |
| Nurse                     | 1,5%      | PR Agency/Comms                | 0,2% |