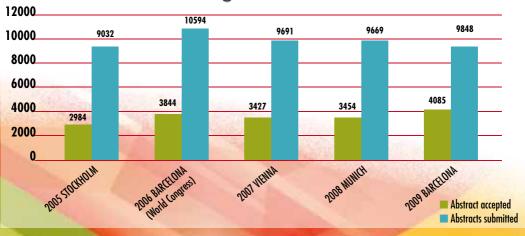

plines and major players in cardiology.

# Leading th

Cardiology professionals from over 140 countries will study and debate the latest therapies and technologies in more than 500 scientific sessions.



**Congress Spotlight** "Coronary Artery Disease: from genes to outcomes"

# **ESC Main Topics**

- Arrythmias
- Heart Failure / Left Ventricular Dysfunction
- Valvular Disease / Pulmonary Circulation Myocardial – Pericardial Disease Congenital Heart Disease & Pediatric Cardiology
- Ischaemia / Coronary Artery Disease Acute Cardiac Care
- Interventions / Peripheral Circulation Stroke / Surgery
- Prevention / Rehabilitation / Sports Nursing
- Hypertension / Pharma
- Basic Science
- Cardiac Imaging

# **Facts & Figures**

# Abstract submissions and acceptance trend ESC Congress 2005 - 2009



# Way

#### Attendance breakdown & trend - ESC Congress 2000 - 2008



## Attendance by profession - ESC Congress 2008

| Professionnal Activities  | % in 2008 |                                |      |
|---------------------------|-----------|--------------------------------|------|
| Cardiologist              | 78,7%     | Press/Medical Writer           | 1,2% |
| Other Medical Specialties | 6,2%      | Surgeon                        | 0,7% |
| Trainee Cardiologist      | 6,0%      | General Practitioner           | 0,6% |
| Industry/Agent            | 4,6%      | Public Health Organisation/NGO | 0,4% |
| Scientist                 | 4,1%      | Technician                     | 0,3% |
| Nurse                     | 1,5%      | PR Agency/Comms                | 0,2% |

#### Join Us - Exhibi