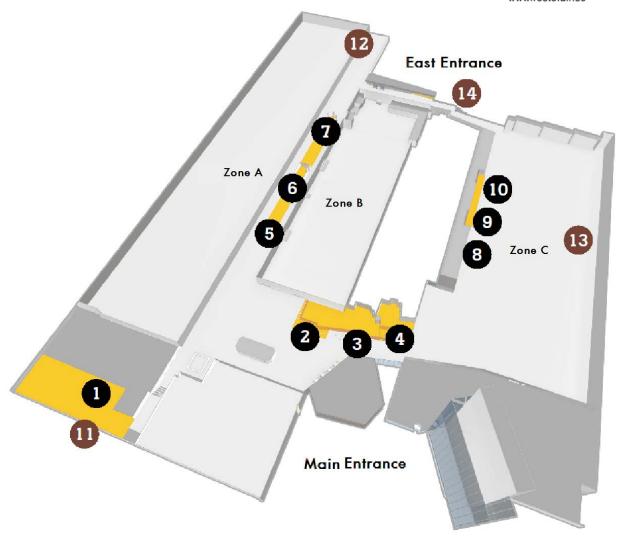

| Restaurant                   | Thursday<br>26/8 | Friday 27/8   | Saturday 28/8 | Sunday 29/8   | Monday 30/8   | Tuesday 31/8  | Wednesday<br>1/9 |
|------------------------------|------------------|---------------|---------------|---------------|---------------|---------------|------------------|
| The Parkside Coffee shop     | de               | 09:00 - 18:00 | 09:00 - 18:00 | 09:00 - 18:00 | 09:00 - 18:00 | 09:00 - 18:00 | -, -             |
| 2 Flavour Bar Flavo          | er.              |               | 07:00 - 19:30 | 07:00-18:00   | 07:00-18:00   | 07:00-18:00   | 07:00-17:00      |
| 3 Flavour Kitchen            | 09:00 - 17:00    | 09:00 - 17:00 | 11:00 - 15:00 | 11:00 - 15:00 | 11:00 - 15:00 | 11:00 - 15:00 |                  |
| 4 The Garden The Gard        | 11:30 - 14:00    | 11:30 - 14:00 | 09:00 - 17:00 | 09:00 - 18:00 | 09:00 - 18:00 | 09:00 - 18:00 | 09:00 - 14:00    |
| Nigiri Sushi                 | iri<br>shi       |               |               | 11:00 - 15:00 | 11:00 - 18:00 | 11:00 - 15:00 |                  |
| 6 Caffè Galleria             | fiè.             |               | 08:00 - 17:00 | 09:00 - 18:00 | 09:00 - 18:00 | 09:00 - 18:00 | 09:00 - 12:00    |
| 7 Burger Shop                | der<br>O         |               | 11:00 - 15:00 | 11:00 - 15:00 | 11:00 - 16:00 | 11:00 - 16:00 |                  |
| Wrap City                    | 9                |               |               | 11:00 - 15:00 | 11:00 - 16:00 | 11:00 - 16:00 |                  |
| Bar and Coffee               | <u>ب</u>         |               |               | 11:00-15:00   | 11:00 - 15:00 | 11:00 - 15:00 |                  |
| O Café                       | fé               |               |               | 09:00-18:00   | 09:00 - 18:00 | 09:00 - 18:00 |                  |
| The Parkside Lunch Buffet    |                  | 12:00 - 15:00 | 12:00 - 15:00 | 12:00 - 15:00 | 12:00 - 15:00 | 12:00 - 15:00 |                  |
| Delegate lounge Coffee shop  |                  |               | 09:00 - 18:00 | 09:00-18:00   | 09:00 - 18:00 | 09:00 - 18:00 | 09:00 - 12:00    |
| 13 Snack Bar                 |                  |               |               | 11:00-17:00   | 11:00 - 17:00 | 11:00 - 17:00 |                  |
| 14 Hot dogs & ice cream shop |                  |               |               | 11:00 - 16:00 | 11:00 - 16:00 | 11:00 - 16:00 |                  |