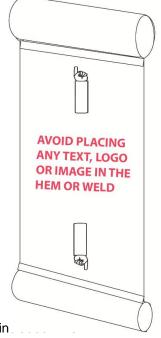

f for each production folder (chromalin or Iris colour-proof, or other paperbased proof)
- In all cases, include a PDF match for each graphic to be produced.
- For black and white graphics, the overprint option should not be activated. For other colours, this option, together with the transparency option, should be activated «if desired» (overprint with the addition of different colours.)

#### All sizes are listed WIDTH x HEIGHT

### **Esplanade - Advertising Panels**

**Usable area**: 1.20m x 1.74m (visible area: **1.16m x 1.69m**)

## **Zone 7 - Mega Posters**

7m x 5m

#### Between Zones 6 – 7 – Drop Banners

1.5m x 5m

## **Coach Entrance Banners**

19.96m x 2.23m

FOLLOWING THESE TECHNICAL RECOMMENDATIONS WILL ENSURE YOUR GRAPHICS
ARE PRODUCED ON SCHEDULE AND TO THE HIGHEST QUALITY