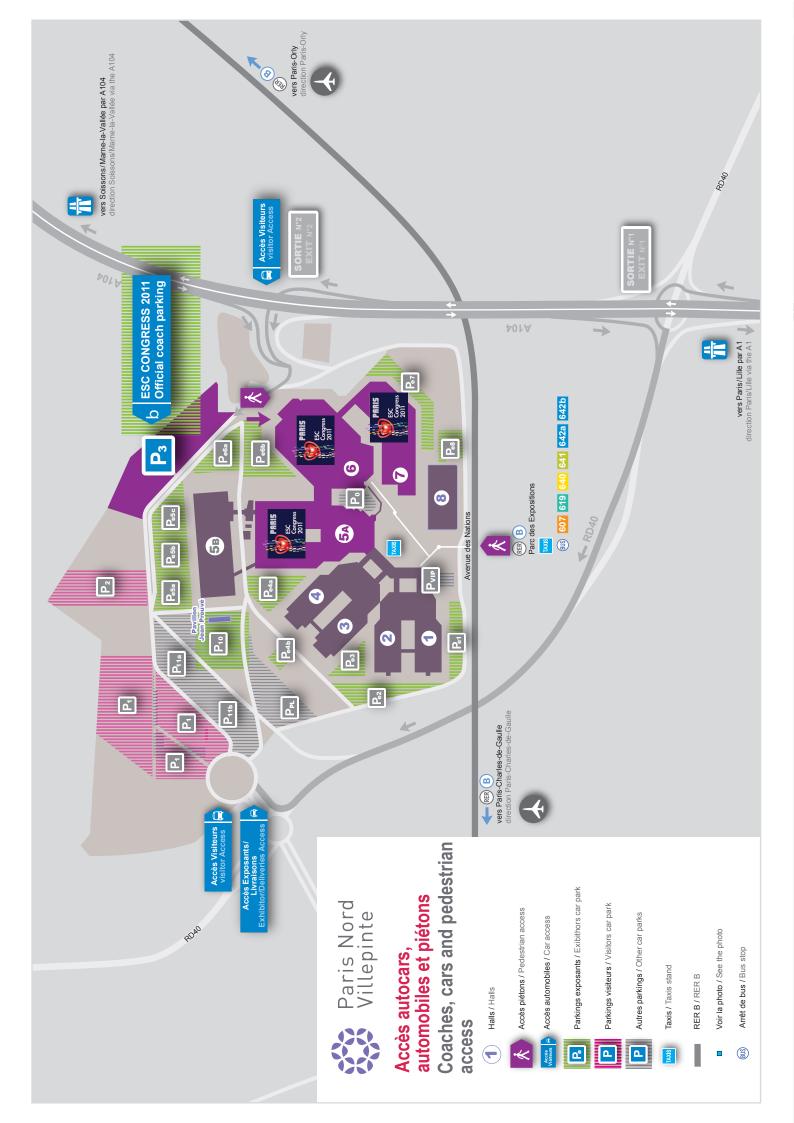

## 1. Coach Parking at Congress Venue (Paris Nord Villepinte)

The ESC Congress will have a **strict traffic plan** in order to allow congestion free access to all delegates. Buses and coaches will not be allowed to freely drop off, pick up, park or wait outside the Congress Venue. All vehicles bringing people to or from the Congress must **pre-book parking space** using this form (page 2). Each vehicle will be allocated a specific space in parking **P3a** (see map page 3).

Plan showing parking space and access to congress