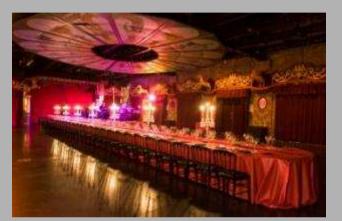

## Happy Fun Fair !...

#### FUN FAIR MUSEUM - PARIS

Located in the heart of an ancient wine cellar, the FUNNY FAIR Museum exhibits a fabulous collection of fairground objects, patiently assembled by Monsieur Jean Paul FAVANT

Take your guests on a journey back to their childhood in this exclusive venue in Europe

Fleur de METS will serve a dinner, enchanted by merry-go-rounds and fairgrounds games in a funny and energetic atmosphere