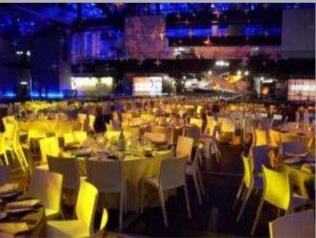

## Happy Fun Fair !...

#### FUN FAIR MUSEUM - PARIS

Located in the heart of an ancient wine cellar, the FUNNY FAIR Museum exhibits a fabulous collection of fairground objects, patiently assembled by Monsieur Jean Paul FAVANT

Take your guests on a journey back to their childhood in this exclusive venue in Europe

Fleur de METS will serve a dinner, enchanted by merry-go-rounds and fairgrounds games in a funny and energetic atmosphere