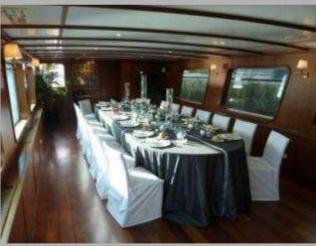

## Welcome on Board !...

## LE "PARIS" - Contemporary Yacht LE "MONTEBELLO" – Typically Parisian !

Embark at the Eiffel Tower for an unforgettable cruise along the Seine River...

Le "Paris" is a contemporary yacht with open bay windows for the best possible view of the Parisian monuments. Huge teak deck, luxurious armchairs.... Relax end enjoy !

Le "Montebello" is a typically Parisian vessel for more intimate dinners and cocktails evenings