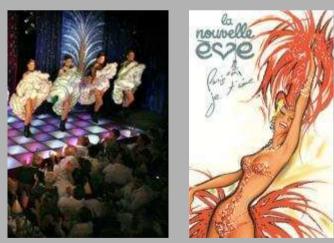

## Welcome...to Cabaret!

### LA "NOUVELLE EVE" CABARET

Fleur de METS hands you the keys to one of Paris magical night time spots :

#### "La Nouvelle Eve"

Comfortably seated for dinner facing the stage, your guests will enjoy "Paris je t'aime", a wonderful show in the purest tradition of Parisian Cabaret...

Wild "cancans", feathers and sequins are on the menu for an evening in the shadow of Toulouse Lautrec !