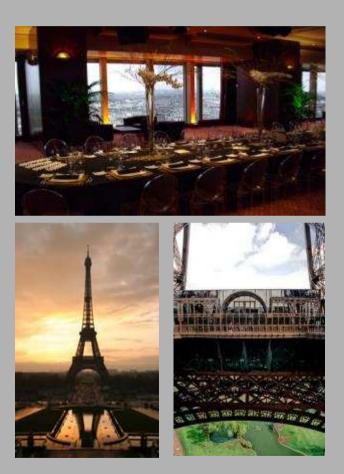

## A Sparkling Dinner...

#### **EIFFEL TOWER** – 1<sup>st</sup> FLOOR

Fleur de METS offers you a sensational dinner in the Gustave Eiffel room on the first floor of the "Iron Lady"

The "wow" effect is guaranteed !!

Discover Paris from the top.... In all directions your guests will enjoy an exceptional view over Paris most beautiful monuments

From the Arc de Triumph to Notre Dame, from Montmartre to the Pantheon....

A breathtaking panorama that they will remember for many years to come !