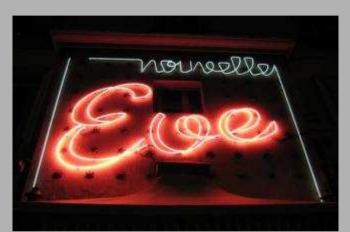

## Welcome...to Cabaret!

### LA "NOUVELLE EVE" CABARET

Fleur de METS hands you the keys to one of Paris magical night time spots :

#### "La Nouvelle Eve"

Comfortably seated for dinner facing the stage, your guests will enjoy "Paris je t'aime", a wonderful show in the purest tradition of Parisian Cabaret...

Wild "cancans", feathers and sequins are on the menu for an evening in the shadow of Toulouse Lautrec !