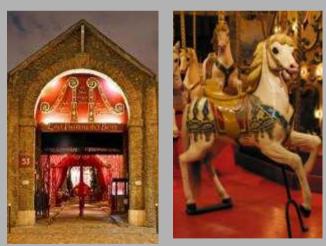

## Happy Fun Fair !...

#### FUN FAIR MUSEUM - PARIS

Located in the heart of an ancient wine cellar, the FUNNY FAIR Museum exhibits a fabulous collection of fairground objects, patiently assembled by Monsieur Jean Paul FAVANT

Take your guests on a journey back to their childhood in this exclusive venue in Europe

Fleur de METS will serve a dinner, enchanted by merry-go-rounds and fairgrounds games in a funny and energetic atmosphere