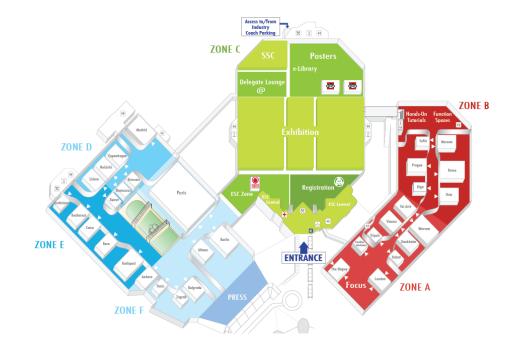

## **Paris**

- Village layout
- ➤ Unique location for exhibition
- ➤ Key delegate services: Poster Area (best of kind), Delegate Lounge, Scene@ESC

# **Industry Activities**

Scientific Exhibition: +11,000m<sup>2</sup>