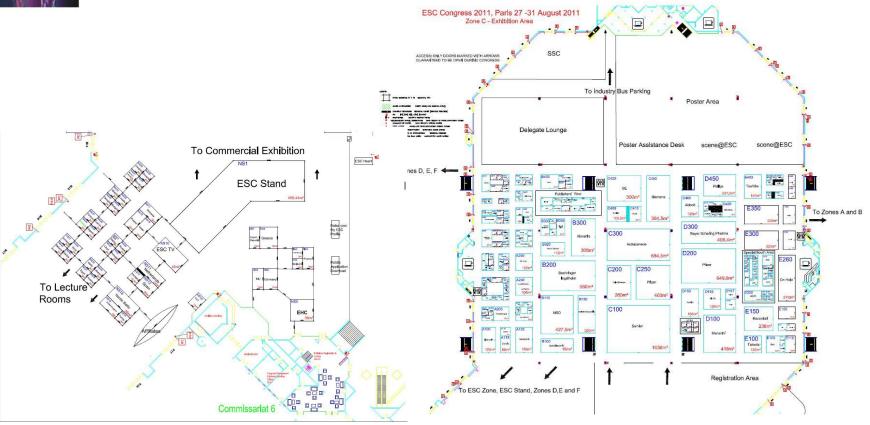

## **Paris**

- Village layout
- ➤ Unique location for exhibition
- ➤ Key delegate services: Poster Area (best of kind), Delegate Lounge, Scene@ESC

#### Making the exhibition experience more enjoyable

- ≥10 terminals distributed throughout the exhibition
- Find a company by product, name, therapeutic area
- Congress Layout & Map of exhibition area « you are here »