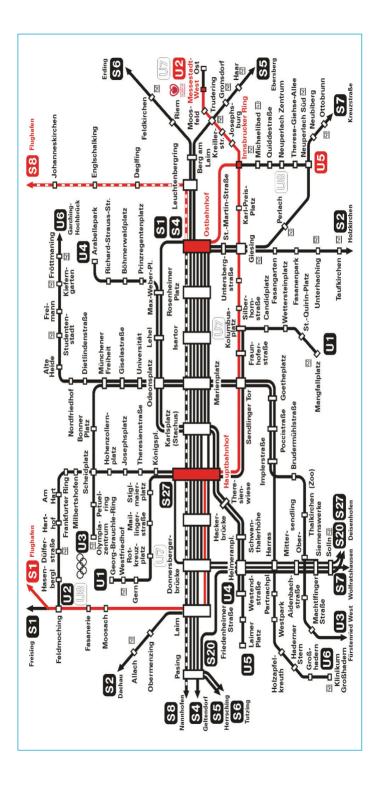

# To the ESC Congress

- 58 Munich Airport to Ostbahnhof (direction Maisach/Nannhofen) then
- **U5** Ostbahnhof to Innsbrucker Ring (direction Neuperlach Süd) then **U2** Innsbrucker Ring to Messestadt West (direction Messestadt-Ost)

# To Munich Airport

- U2 Messestadt-West to Innsbrucker Ring (direction Feldmoching) then
- U5 Innsbrucker Ring to Ostbahnhof (direction Laimer Platz) then
- 58 Ostbahnhof to Munich Airport (direction Flughafen München)

# **To Central Station**

**U2** – Messestadt West to Central Station (Hauptbahnhof), City Centre (Direction of Feldmoching)

## **To Congress Centre**

**U2** – Central Station (Hauptbahnhof) to Messestadt West (Direction Messestadt-Ost)