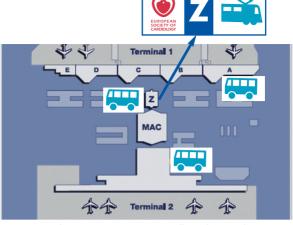

# From Central Station

Shuttles leave from Central Station (Arnulfstrasse) to Munich Airport.

MAC: Munich Airport Centre — Z: Zentralbereich (central area)

# ESC Transport desk

Selling point for Season Tickets

Terminal 1 Central Area (Z)
On Friday, Saturday and Sunday from 8h00 to 18h00

# **ESC Shuttle bus stop**

- Terminal 1 Central Area, Section A and Terminal 2
- Running every 30 minutes between Airport and ESC Congress as follows:

Sat 28 Aug from 10h00 to 17h00 Sun 29 Aug from 07h00 to 15h00 Wed 1 Sept from 10h00 to 14h00

# Train Station (S1 and S8)

- Central Area Terminal 1 (Z)
- Rates, one way: