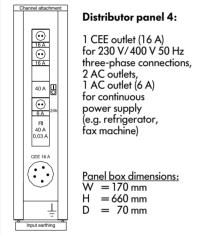

## Distributor panels for main electrical connection

Below you will see descriptions and schematic representations for distributor panel 1, included with a 3 kW main electrical connection, and for distributor panel 4, included with main electrical connections up to 15 kW.