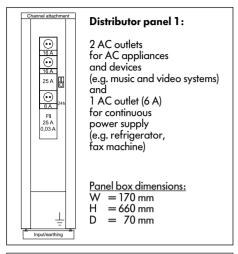

## Distributor panels for main electrical connection

Below you will see descriptions and schematic representations for distributor panel 1, included with a 3 kW main electrical connection, and for distributor panel 4, included with main electrical connections up to 15 kW.