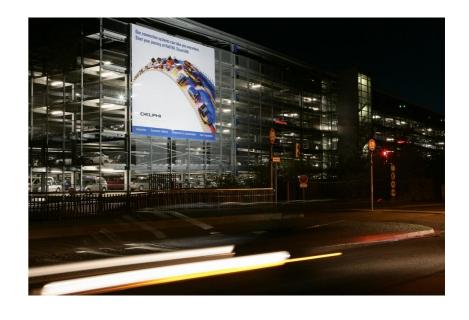

### Megaposter – Multi-storey Car Park

Megaposter – the bigger the better

Guaranteed to attract attention: the megaposter is displayed on the side of the multi-storey car park in full view of the busy A94 motorway and main approach roads to the fair, to the left hand side of Zone C.

Location: Three locations available on front,

back & side of multi-storey car park

**Cost incl. Production:** €35,000 excl. VAT