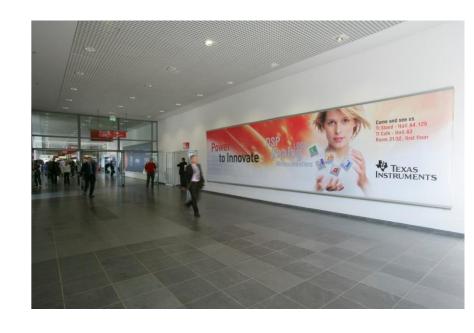

# Textile Banner - Registration Area

Textile banner- eye-catching statement

Make a large statement with the textile banner available in the main entrance hall and walkway towards Hall A.

**Size:** 250cm x 450cm

**Location:** From Registration to Hall A1

Cost incl. Production: €18,000 excl. VAT

**Size:** 250cm x 900cm