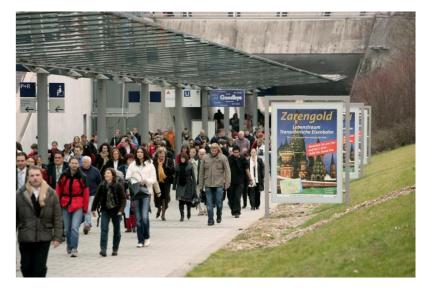

# City Light Poster - Adjacent to Zone C

City Light Poster – make an impact

Welcome delegates as they arrive by private car: two single-sided city light posters are located on the exits of the multi-storey car park and allow you to make a powerful first impression with Delegates arriving via the car-park and walking past this area on a daily basis.

**Size:** 168cm x 112cm

**Location:** Two entrances & exits of multi-storey

car park

Cost incl. Production: €10,000 excl. VAT for both

locations

City Light Poster - Between Main Entrance and U-Bahn

City Light Poster – communicate your message

Tell your story to delegates on a daily basis: three double-sided city light posters are located on the path that delegates will take from the U-Bahn to the Main entrance. Catch delegates' attention as they arrive and leave the congress centre each day.

**Size:** 168cm x 112cm

**Location:** Pathway from U-Bahn to Main Entrance **Cost incl. Production:** €25,000 excl. VAT for three

double-sided advertisements.