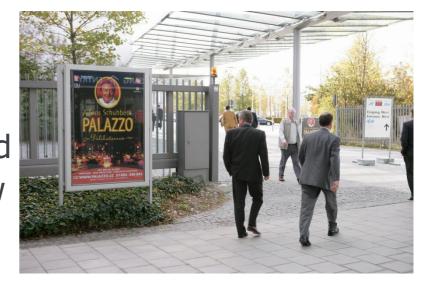

# City Light Poster - Adjacent to Zone C

City Light Poster – make an impact

Welcome delegates as they arrive by private car: two single-sided city light posters are located on the exits of the multi-storey car park and allow you to make a powerful first impression with Delegates arriving via the car-park and walking past this area on a daily basis.

**Size:** 168cm x 112cm

**Location:** Two entrances & exits of multi-storey

car park

Cost incl. Production: €10,000 excl. VAT for both

locations

City Light Poster - Between Main Entrance and U-Bahn

City Light Poster – communicate your message