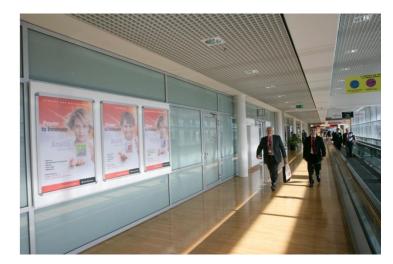

# Suspended Advertisements - Registration Area

Suspended advertisements – elevate your communication

Use the only suspended advertisements available to industry to promote your message to delegates as they enter the congress centre. The advertisement is placed on three glass-front panels.

Size: 450cm x 285cm per panel

Location: Three glass front panels in

registration

**Cost incl. Production:** €30,000 excl. VAT for three exclusive panels located in registration