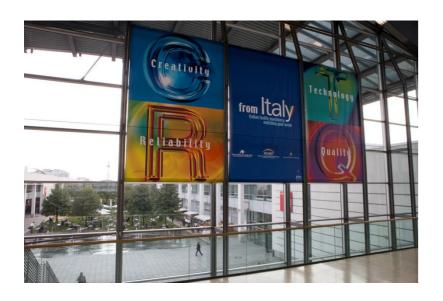

# Suspended Advertisements - Registration Area

Suspended advertisements – elevate your communication

Use the only suspended advertisements available to industry to promote your message to delegates as they enter the congress centre. The advertisement is placed on three glass-front panels.

Size: 450cm x 285cm per panel

Location: Three glass front panels in

registration

**Cost incl. Production:** €30,000 excl. VAT for three exclusive panels located in registration