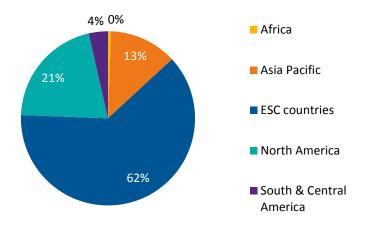

exchange and learning, especially during the moderated poster and poster sessions.
- Beyond nuclear cardiology and cardiac CT, explore the rich culture and heritage of Lisbon!

We look forward to welcoming you in Lisbon for ICNC 2019. It promises to be a conference to remember!

### ICNC 2019 Organising Committee Chairpersons,



**Dr. Sharmila Dorbala** (USA) - ASNC



Prof. Oliver Gaemperli (CH) - EACVI



**Dr. Hein J Verberne** (NL) - EANM

### 3 KEY FACTS & FIGURES



640+ participants from more than 24 countries



125 international expert faculty



Over 300 submitted abstracts



126m<sup>2</sup> Exhibition area



30 Scientific & Educational Sessions



15 Abstract Sessions

### **ICNC Past Attendance**

### Attendance breakdown 2013-2017



### Attendance - Breakdown by region



### **Attendance Top 10 countries**

| Vienna                   | 2017 |
|--------------------------|------|
| United States of America | 86   |
| United Kingdom           | 48   |
| Netherlands              | 46   |
| Italy                    | 32   |
| Germany                  | 31   |
| France                   | 25   |
| Japan                    | 24   |
| Austria                  | 19   |
| Canada                   | 17   |
| Spain                    | 12   |

### 4 PRELIMINARY SCHEDULE

|            | 07.20                       | 08:00                           | 09:00                  |         | 10:00                | <b>11:00</b>   | 12:00    | 12:30     | 13:00       |          | 14:00      |            | 15:00                    | 15:30      | 16:00         | 146.20     | 17: