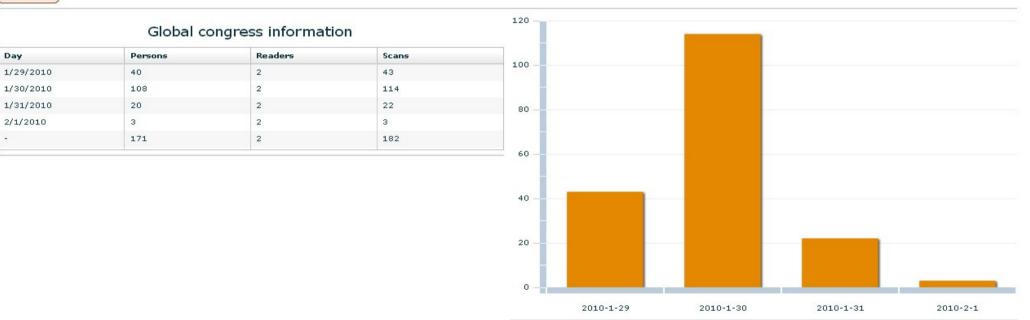

## How to retrieve your data?

### At portal.key4events.com:

- 1. Login to your account
- 2. Go to "key4lead" tab
- 3. On the left side, select the Event
  - ✓ Download your data as an Excel file
  - ✓ View your statistics and reports
  - ✓ Filter your contacts in order to send e-mails