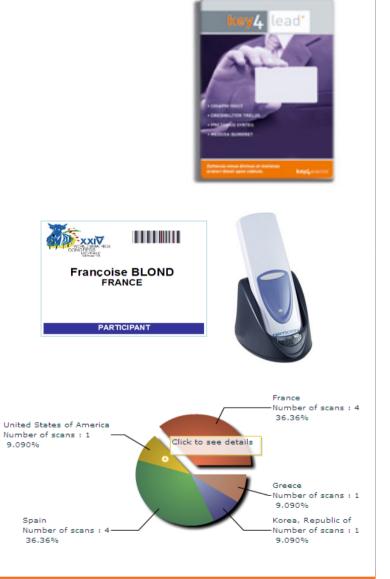

## How to retrieve your data?

### At portal.key4events.com:

- 1. Login to your account
- 2. Go to "key4lead" tab
- 3. On the left side, select the Event
  - ✓ Download your data as an Excel file
  - ✓ View your statistics and reports
  - ✓ Filter your contacts in order to send e-mails