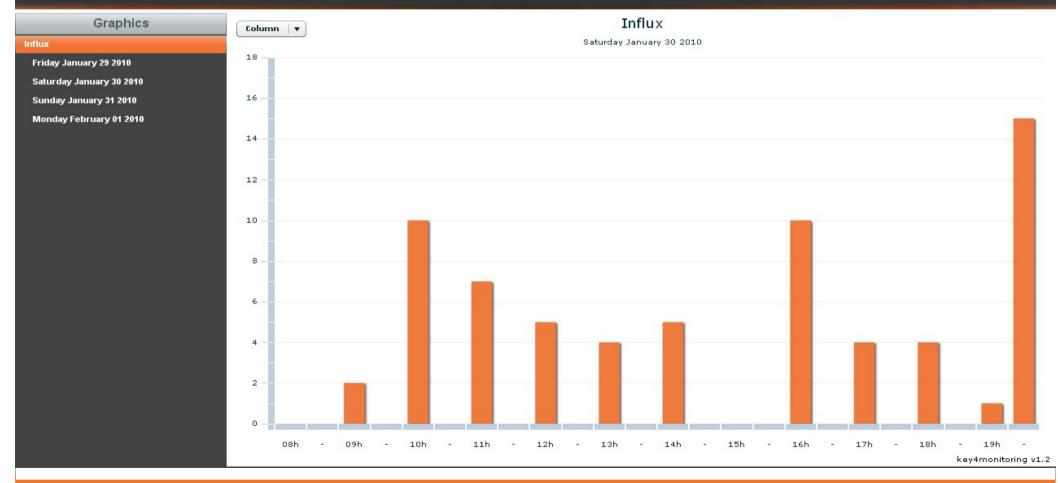

## How to retrieve your data?

### At portal.key4events.com:

- 1. Login to your account
- 2. Go to "key4lead" tab
- 3. On the left side, select the Event
  - ✓ Download your data as an Excel file
  - ✓ View your statistics and reports
  - ✓ Filter your contacts in order to send e-mails