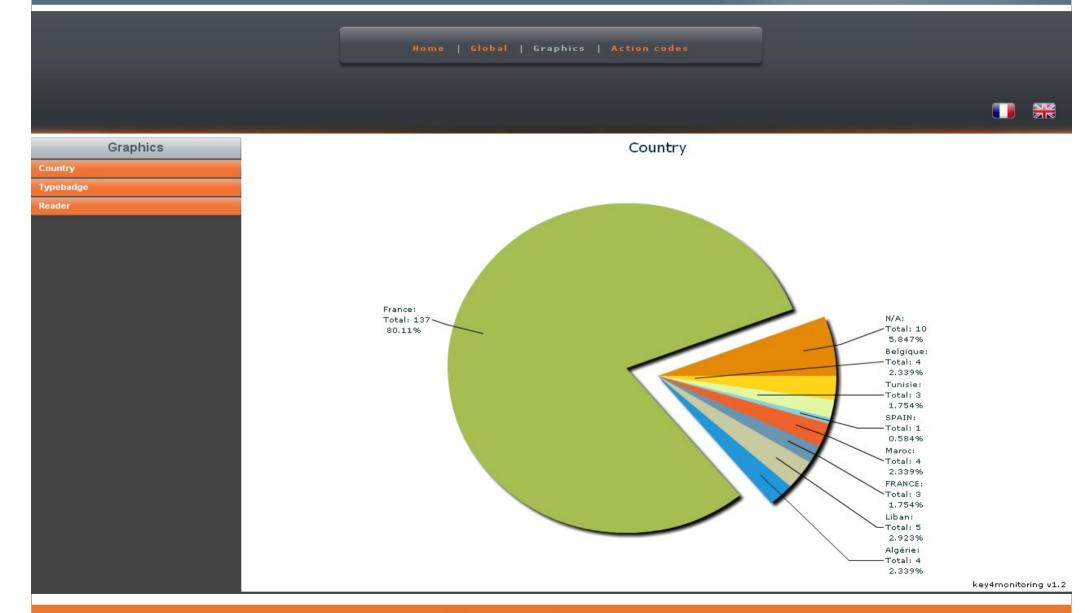

## How to retrieve your data?

### At portal.key4events.com:

- 1. Login to your account
- 2. Go to "key4lead" tab
- 3. On the left side, select the Event
  - ✓ Download your data as an Excel file
  - ✓ View your statistics and reports
  - ✓ Filter your contacts in order to send e-mails