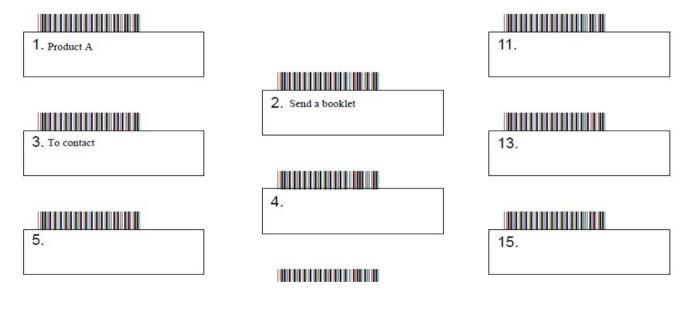

## How to customize your Action Codes?

### At portal.key4events.com, please do the following:

- 1. Login to your account
- 2. Go to "key4lead" tab
- 3. On the left side, select the Event
- 4. Click on "add an action code sheet"
- 5. Fill in your actions codes (action, name of products etc...)
- 6. Create as many lists as you need
- 7. Save your action codes list(s)
- 8. Link a badge reader to a list
- 9. Print it (must be a laser printer)