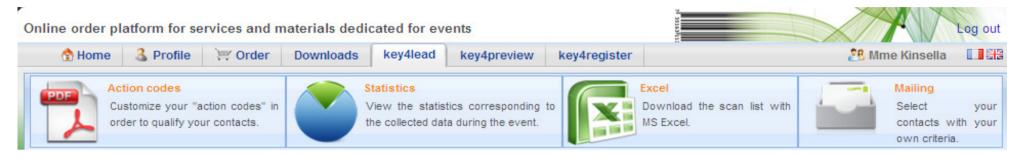

## How to retrieve your data?

### At portal.key4events.com:

- 1. Login to your account
- 2. Go to "key4lead" tab
- 3. On the left side, select the Event
  - ✓ Download your data as an Excel file
  - ✓ View your statistics and reports
  - ✓ Filter your contacts in order to send e-mails