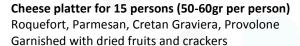

Cold Cuts platter for 15 persons (30-40gr per person) Italian Salami, Prosciutto, boiled ham, smoked turkey Garnished with crackers and pickles

60.00

.....0

Nachos platter of 500gr - Choice of dip:

30.00

Guacamole...... Barbeque...... Mexican......