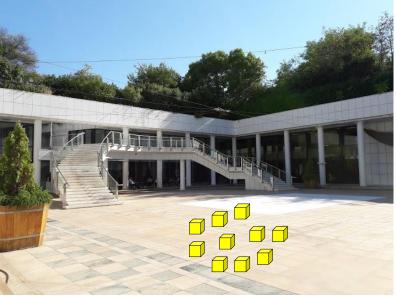

### **Outside sitting cubes – In the atrium**

- This cluster of branded sitting cubes will allow the delegates to have a highly appreciated sitting area in the outdoor Atrium, which they will be able to handle and move around at their leisure, thus bringing your message to the tip of their fingers.
- Size (in cm): 50 x 50 x 50
- Qty: 1 cluster of 50 sitting cubes
- Price: €20,000

G

Accrued Points: 8 + 2 bonus points