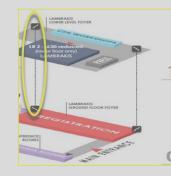

# Stickers on kickboards – Main stairs leading from Exhibition to level

\* 2 stickers of 610(w) x 68(h) + 2 stickers of 270(w) x 68(h) + 2 stickers of 650(w) x 68(h) + 2 stickers of 84(w) x 68(h)

- This staircase leading to be OSTER
  AREA is composed of 2 s) ctions separated
  by one landing pace. Branding of the ramp
  glasses is is invaded in the price.
  - step: 415 wide x 15 high
- kamp glasses: 8 stickers\*
- Quantity: 1 staircase separated in 2 sections (17 + 18 = 35 steps)
- Price: €12,500
- Accrued Points: 5 + 1 bonus point

Stickers on kickboards – Main stairs leading from level -1 to level -2

\* 2 stickers of 614(w) x 69(h) + 2 stickers of 266(w) x 72(h) + 2 stickers of 650(w) x 72(h) + 2 stickers of 126(w) x 72(h)

This staircase leading to the OTER AREA and to the Lecture Room BAOD TING is composed of 2 sections serves of by one landing space.

Each step: 415 wide x 15 high

Quantity: 1 staircase separated in 2 sect

Accrued Points: 4 + 1 bonus point

Ramp glasses: 8 stickers\*

(17 + 18 = 35 steps)

Price: €10,000

Branding of the glasses is also included in the price