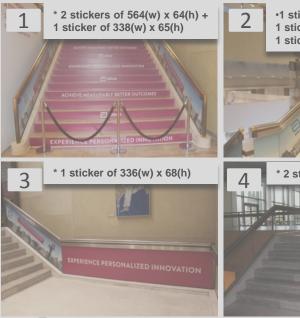

# Stickers on kickboards – Main stairs leading from Registration to leve

•1 sticker of 621(w) x 66(h) + 1 sticker of 43(w) x 66(h) + 1 sticker of 68(w) x 69(h)

spaces. Branding of the ramp glasses is also included in the price.

\* 2 stickers of 236(w) x 64(h)

Ramp glasses: 9 stickers\*

Quantity: 1 staircase separated in 3 sections (17 + 18 + 7 = 42 steps)

his staircase leading to the Lecture Room LAMBRAKIS and the ss area is composed of 3 sections separated by two landing

# Stickers on kickboards – Main stairs leading from Exhibition to level

\* 2 stickers of 610(w) x 68(h) + 2 stickers of 270(w) x 68(h) + 2 stickers of 650(w) x 68(h) + 2 stickers of 84(w) x 68(h)

- This staircase leading to be OSTER
  AREA is composed of 2 s) ctions separated
  by one landing pace. Branding of the ramp
  glasses is is invaded in the price.
  - step: 415 wide x 15 high
- kamp glasses: 8 stickers\*
- Quantity: 1 staircase separated in 2 sections (17 + 18 = 35 steps)
- Price: €12,500
- Accrued Points: 5 + 1 bonus point

Stickers on kickboards – Main stairs leading from level -1 to level -2

\* 2 stickers of 614(w) x 69(h) + 2 stickers of 266(w) x 72(h) + 2 stickers of 650(w) x 72(h) + 2 stickers of 126(w) x 72(h)

This staircase leading to the OTER AREA and to the Lecture Room BAOD TING is composed of 2 sections serves of by one landing space.