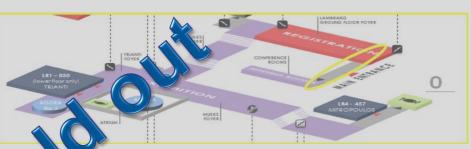

# Stickers on kickboards – Main stairs leading from Registration to leve

•1 sticker of 621(w) x 66(h) + 1 sticker of 43(w) x 66(h) + 1 sticker of 68(w) x 69(h)

spaces. Branding of the ramp glasses is also included in the price.

\* 2 stickers of 236(w) x 64(h)

Ramp glasses: 9 stickers\*

Quantity: 1 staircase separated in 3 sections (17 + 18 + 7 = 42 steps)

his staircase leading to the Lecture Room LAMBRAKIS and the ss area is composed of 3 sections separated by two landing

Price: €10,000

Size (in cm):

Accrued Points: 4 + 1 bonus point

Each step: 324 + 308 + 308 wide x 16,5 high

teart Fallers V states on-Items are in badge-checked area

**HFA** Heart Failure Association