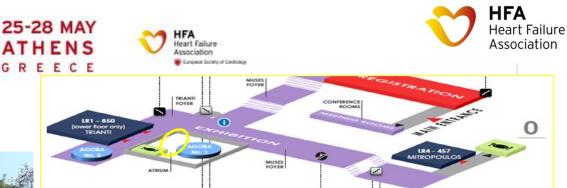

# Stickers on kickboards – Main stairs leading from Registration to leve

•1 sticker of 621(w) x 66(h) + 1 sticker of 43(w) x 66(h) + 1 sticker of 68(w) x 69(h)

spaces. Branding of the ramp glasses is also included in the price.

\* 2 stickers of 236(w) x 64(h)

Ramp glasses: 9 stickers\*

Quantity: 1 staircase separated in 3 sections (17 + 18 + 7 = 42 steps)

his staircase leading to the Lecture Room LAMBRAKIS and the ss area is composed of 3 sections separated by two landing

Price: €10,000

Size (in cm):

Accrued Points: 4 + 1 bonus point

Each step: 324 + 308 + 308 wide x 16,5 high

teart Fallers V states on-Items are in badge-checked area

**HFA** Heart Failure Association

# Stickers on kickboards – Main stairs leading from Exhibition to level

\* 2 stickers of 610(w) x 68(h) + 2 stickers of 270(w) x 68(h) + 2 stickers of 650(w) x 68(h) + 2 stickers of 84(w) x 68(h)

- This staircase leading to be OSTER
  AREA is composed of 2 s) ctions separated
  by one landing pace. Branding of the ramp
  glasses is is invaded in the price.
  - step: 415 wide x 15 high
- kamp glasses: 8 stickers\*
- Quantity: 1 staircase separated in 2 sections (17 + 18 = 35 steps)
- Price: €12,500
- Accrued Points: 5 + 1 bonus point

Stickers on kickboards – Main stairs leading from level -1 to level -2

\* 2 stickers of 614(w) x 69(h) + 2 stickers of 266(w) x 72(h) + 2 stickers of 650(w) x 72(h) + 2 stickers of 126(w) x 72(h)

This staircase leading to the OTER AREA and to the Lecture Room BAOD TING is composed of 2 sections serves of by one landing space.

Each step: 415 wide x 15 high

Quantity: 1 staircase separated in 2 sect

Accrued Points: 4 + 1 bonus point

Ramp glasses: 8 stickers\*

(17 + 18 = 35 steps)

Price: €10,000

Branding of the glasses is also included in the price