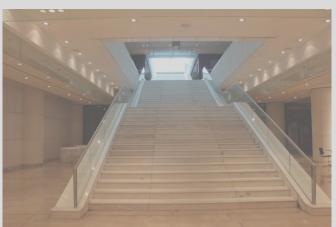

# Stickers on kickboards – Main stairs leading from Registration to leve

•1 sticker of 621(w) x 66(h) + 1 sticker of 43(w) x 66(h) + 1 sticker of 68(w) x 69(h)

spaces. Branding of the ramp glasses is also included in the price.

\* 2 stickers of 236(w) x 64(h)

Ramp glasses: 9 stickers\*

Quantity: 1 staircase separated in 3 sections (17 + 18 + 7 = 42 steps)

his staircase leading to the Lecture Room LAMBRAKIS and the ss area is composed of 3 sections separated by two landing

Price: €10,000

Size (in cm):

Accrued Points: 4 + 1 bonus point

Each step: 324 + 308 + 308 wide x 16,5 high

teart Fallers V states on-Items are in badge-checked area

**HFA** Heart Failure Association