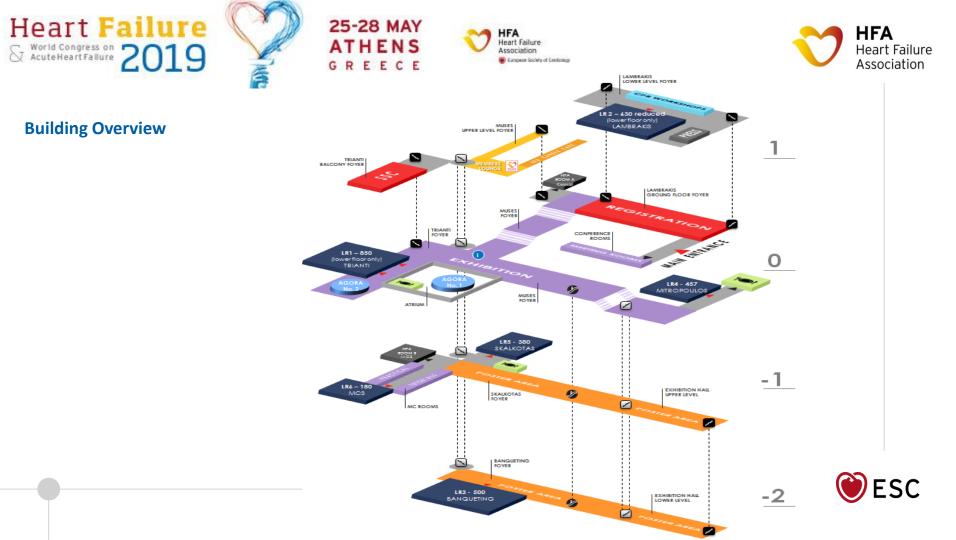

ave a lasting impression

## NOTES

- All prices listed within are exclusive of VAT & represent full rental and production costs
- Deadline for Priority Status: 09 November 2018
- Deadline to send files for approval and production 05 April 2019 to <u>sponsorship@escardio.org</u>







#### **Content Reminder**

For given Onsite Advertising items ESC permits product advertising. Local regulatory approval is incumbent on the company selecting the product. The ESC acts in good faith and is not liable for refund of contracted services in the case of regulatory or legislative bodies refusing the content of same.

Assignment of items will be made based upon the accrued points ranking and in respect of priority status deadline.

None of the images or 3D simulations or photos are contractual.



















- These 4 sided totems located at the entrance of Heart Failure 2019 will welcome delegates with your visual identity and key messages.
- Size (in cm): 100 wide x 300 high
- Qty: 2 Totems, 4 brandable sides each
- Price: €12,500 per totem
- Accrued Points: 5 + 1 bonus point

Items are in public access













# Stickers on kickboards – Main stairs leading from Registration to leve



•1 sticker of 621(w) x 66(h) + 1 sticker of 43(w) x 66(h) + 1 sticker of 68(w) x 69(h)

spaces. Branding of the ramp glasses is also included in the price.

\* 2 stickers of 236(w) x 64(h)

Ramp glasses: 9 stickers\*

Quantity: 1 staircase separated in 3 sections (17 + 18 + 7 = 42 steps)

his staircase leading to the Lecture Room LAMBRAKIS and the ss area is composed of 3 sections separate