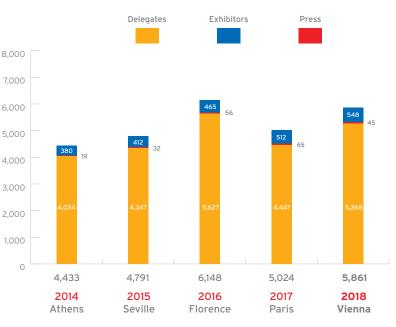

### Key Facts and Figures

#### Heart Failure 2018, Vienna

#### Total Attendance