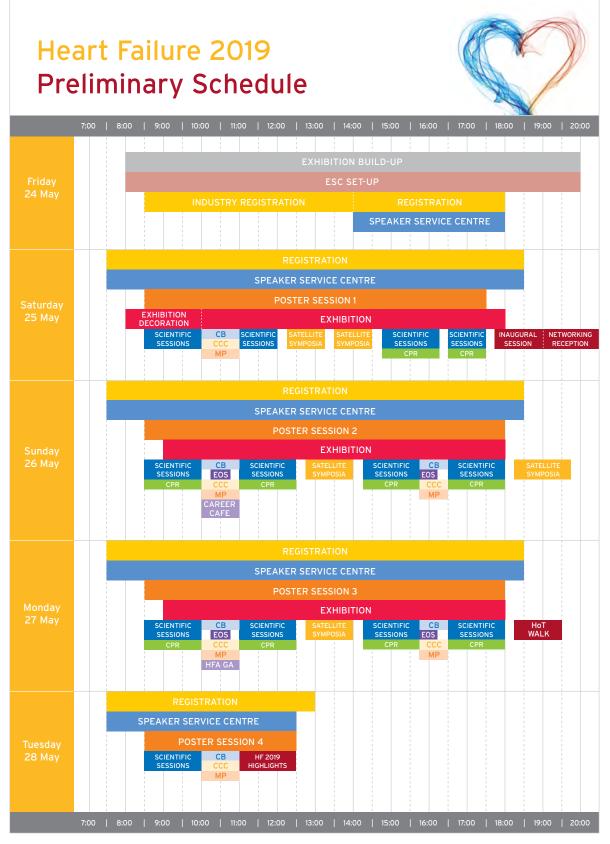

\*Faculty dinner will be held on Sunday 26 May

CB Coffee Break CCC Clinical Case Corner

MP Moderated Poster EOS Experts on the spot CPR Cardiopulmonary Resuscitation

HFA GA HFA GA = HFA General Assembly

#### **Exhibition Timetable**

(may be subject to change)

| Wednesday 22 May 2019 | 14:00 - 20:00 | Build-up for stand more than 60m <sup>2</sup> |
|-----------------------|---------------|-----------------------------------------------|
| Thursday 23 May 2019  | 08:00 - 14:00 | Build-up for stand more than 20m <sup>2</sup> |
|                       | 14:00 - 20:00 | Build-up for all stands                       |
| Friday 24 May 2019    | 08:00 - 20:00 | Build-up for all stands                       |
| Saturday 25 May 2019  | 08:00 - 10:00 | Stand Decoration*                             |
|                       | 10:00 - 18:00 | Open                                          |
|                       | 19:00 - 20:30 | Networking Reception at ESC / HFA Stand       |
| Sunday 26 May 2019    | 09:00 - 18:00 | Open*                                         |
| Monday 27 May 2019    | 09:00 - 18:00 | Open                                          |
|                       | 18:30 - 22:00 | Removal of valuables                          |
| Tuesday 28 May 2019   | 09:00 - 13:30 | Closed                                        |
|                       | 13:30 - 22:00 | Dismantling                                   |

\*The Congress centre will open from 07:30 and Scientific Sessions will start at 08:30. Delegates will pass through the exhibition to access the lecture ro2oms, therefore exhibitors should take the necessary precautions to secure their stands before the opening of the exhibition. \*\* During the Networking reception the exhibition is closed. Nevertheless exhibitors are welcome to attend the reception and to network with participants