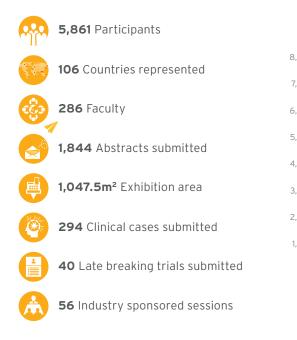

is multidimensional approach attracts a diverse population of cardiology specialists
- Joint sessions with international associations offer even more possibilities for an international audience and networking

#### **Topic list**

Atrial Fibrillation Acute Heart Failure Basic Science Cardiovascular Disease in Special Populations Cardiovascular Nursing Cardiovascular Surgery Chronic Heart Failure Coronary Artery Disease (Chronic) Device Therapy e-Cardiology

#### Hypertension

Myocardial Disease Pharmacology and Pharmacotherapy Pulmonary Circulation, Pulmonary Embolism, Right Heart Failure Rehabilitation and Sports Cardiology Risk Factors and Prevention Valvular Heart Disease Ventricular Arrhythmias and Sudden Cardiac Death (SCD)

### Key Facts and Figures

#### Heart Failure 2018, Vienna





#### Total Attendance

#### Delegates: Top 20 countries of origin

| Rank | Country                  | Seville 2015 | Florence 2016 | Paris 2017 | Vienna 2018 |
|------|--------------------------|--------------|---------------|------------|-------------|
| 1    | Austria                  | 63           | 71            | 45         | 808         |
| 2    | Germany                  | 209          | 408           | 231        | 304         |
| 3    | Italy                    | 299          | 1 323         | 224        | 290         |
| 4    | United States of America | 154          | 191           | 229        | 250         |
| 5    | Netherlands              | 153          | 201           | 175        | 233         |
| 6    | Spain                    | 1063         | 257           | 225