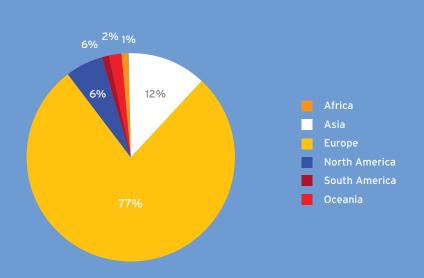

|
| 13   | Slovak Republic          | 33           | 83            | 23         | 107         |
| 14   | France                   | 159          | 207           | 726        | 104         |
| 15   | Hungary                  | 20           | 24            | 23         | 104         |
| 16   | Bulgaria                 | 79           | 107           | 67         | 101         |
| 17   | Serbia                   | 100          | 114           | 99         | 95          |
| 18   | Belgium                  | 98           | 171           | 138        | 94          |
| 19   | Japan                    | 44           | 60            | 52         | 93          |
| 20   | Sweden                   | 57           | 75            | 71         | 86          |

#### Delegates: Breakdown by region



#### Delegates: Breakdown by specialty

| Profile                                    | Number | % of Event |
|--------------------------------------------|--------|------------|
| Physicians - Cardiology                    | 2,310  | 43,49%     |
| Scientists                                 | 293    | 5,52%      |
| Physicians - Internal Medicine             | 209    | 3,94%      |
| Nurse / Nurse Practitioners                | 165    | 3,11%      |
| Physicians - Interventional Cardiology     | 117    | 2,20%      |
| Physicians - Other Specialty               | 88     | 1,66%      |
| Physicians - Cardiac Surgery               | 50     | 0,94%      |
| Physicians - General Practice              | 43     | 0,81%      |
| Physicians - Intensive Care                | 33     | 0,62%      |