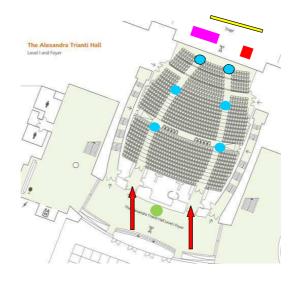

Lecture Room Technical Specification Updated : 23/01/2018

| CONGRESS NAME                                    |                    | Heart Failure 2019, Athens                           |
|--------------------------------------------------|--------------------|------------------------------------------------------|
| Room Name                                        |                    | LR1 - Trianti                                        |
| Capacity                                         |                    | 850 seats arranged in theatre style                  |
| Stage Size                                       |                    | Integrated by default in the room(18,5m X 13,5m)     |
|                                                  | Table Dimensions   | W x D x H : 1,85m X 0,60m X 0,76m (one table)        |
|                                                  | Standard setup     | 2 Tables + 4 chairs                                  |
| For Chairpersons                                 | Microphones        | 4 wired Goose Neck                                   |
|                                                  | Video Monitor      | 48" on small table in front of chairperson table x 1 |
|                                                  | Camera             | NO                                                   |
|                                                  | Lectern Dimensions | W x D x H : 1,25m X 0,60 m X 0,75m                   |
| For Smooker                                      | Microphones        | 2 Wired Goose Neck                                   |
| For Speaker                                      | Computer           | 1 Electern (All in One) networked with SSC           |
|                                                  | Camera             | Yes                                                  |
| Main Screen                                      |                    | 800*450cm                                            |
| Projector                                        |                    | 15K - 1920*1080                                      |
| PinP                                             |                    | YES                                                  |
| Voting / Ask a question system                   |                    | ?                                                    |
| Live sessions enabled                            |                    | ?                                                    |
| Audience                                         |                    | 6 HAND HELD WIRELESS                                 |
| External monitor for room programme and overflow |                    | YES: 1 x 60" ON STAND                                |