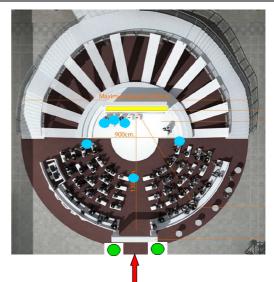

Lecture Room Technical Specification Updated : 23/01/2018

| CONGRESS NAME                                    |                    | Heart Failure 2019, Athens                           |
|--------------------------------------------------|--------------------|------------------------------------------------------|
| Room Name                                        |                    | LR1 - Trianti                                        |
| Capacity                                         |                    | 850 seats arranged in theatre style                  |
| Stage Size                                       |                    | Integrated by default in the room(18,5m X 13,5m)     |
|                                                  | Table Dimensions   | W x D x H : 1,85m X 0,60m X 0,76m (one table)        |
|                                                  | Standard setup     | 2 Tables + 4 chairs                                  |
| For Chairpersons                                 | Microphones        | 4 wired Goose Neck                                   |
|                                                  | Video Monitor      | 48" on small table in front of chairperson table x 1 |
|                                                  | Camera             | NO                                                   |
|                                                  | Lectern Dimensions | W x D x H : 1,25m X 0,60 m X 0,75m                   |
| For Smooker                                      | Microphones        | 2 Wired Goose Neck                                   |
| For Speaker                                      | Computer           | 1 Electern (All in One) networked with SSC           |
|                                                  | Camera             | Yes                                                  |
| Main Screen                                      |                    | 800*450cm                                            |
| Projector                                        |                    | 15K - 1920*1080                                      |
| PinP                                             |                    | YES                                                  |
| Voting / Ask a question system                   |                    | ?                                                    |
| Live sessions enabled                            |                    | ?                                                    |
| Audience                                         |                    | 6 HAND HELD WIRELESS                                 |
| External monitor for room programme and overflow |                    | YES: 1 x 60" ON STAND                                |