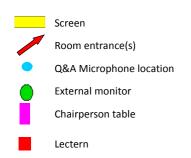

| CONGRESS NAME                                    |                    | Heart Failure 2019, Athens                      |
|--------------------------------------------------|--------------------|-------------------------------------------------|
| Room Name                                        |                    | LR3 - Banqueting                                |
| Capacity                                         |                    | 500 seats arranged in theatre style             |
| Stage Size                                       |                    | Integrated by default in the room(9,8m X 7,2m)  |
|                                                  | Table Dimensions   | W x D x H : 1,85m X 0,60m X 0,76m (one table)   |
|                                                  | Standard setup     | 2 Tables + 4 chairs                             |
| For Chairpersons                                 | Microphones        | 4 wired Goose Neck                              |
|                                                  | Video Monitor      | 48" on small table in front of chairpersons x 1 |
|                                                  | Camera             | NO                                              |
|                                                  | Lectern Dimensions | W x D x H : 1,25m X 0,60 m X 0,75m              |
| Fau Cuastian                                     | Microphones        | 2 Wired Goose Neck                              |
| For Speaker                                      | Computer           | 1 Electern (All in One) networked with SSC      |
|                                                  | Camera             | Yes                                             |
| Main Screen                                      |                    | 508*294cm                                       |
| Projector                                        |                    | 20K - 1920*1080                                 |
| PinP                                             |                    | YES                                             |
| Voting / Ask a question system                   |                    | ?                                               |
| Live sessions enabled                            |                    | ?                                               |
| Audience                                         |                    | 6 HAND HELD WIRELESS                            |
| External monitor for room programme and overflow |                    | YES: 1 x 60" ON STAND                           |