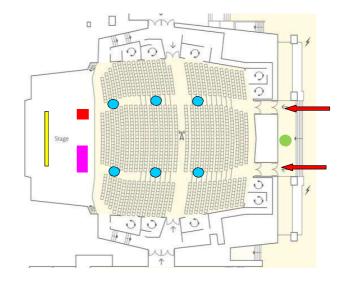

Screen

Room entrance(s)

Q&A Microphone location

External monitor TBD about position

Chairperson table

Lectern

| CONGRESS NAME                                    | Heart Failure 2019, Athens |                                                 |
|--------------------------------------------------|----------------------------|-------------------------------------------------|
| Room Name                                        |                            | AGORA 2 - Trianti foyer                         |
| Capacity                                         |                            | 70 seats arranged in theatre style              |
| Stage Size                                       |                            | 10x 3m + 2,5m in half circle                    |
|                                                  | Table Dimensions           | NO                                              |
|                                                  | Standard setup             | 4 chairs                                        |
| For Chairpersons                                 | Microphones                | Up to 4 x Wireless Mics                         |
|                                                  | Video Monitor              | 32" on small table in front of chairpersons x 1 |
|                                                  | Camera                     | 1                                               |
|                                                  | Lectern Dimensions         | W x D x H : 1,25m X 0,60 m X 0,75m              |
| For Speaker                                      | Microphones                | 2 Wired Goose Neck                              |
| For Speaker                                      | Computer                   | 1 Electern (All in One) networked with SSC      |
|                                                  | Camera                     | Yes                                             |
| Main Screen                                      |                            | LED 280 x 160cm                                 |
| Projector                                        |                            | No                                              |
| PinP                                             |                            | YES                                             |
| Voting / Ask a question system                   |                            | ?                                               |
| Live sessions enabled                            |                            | NO                                              |
| Audience                                         |                            | Up to 2 handheld wireless microphones           |
| External monitor for room programme and overflow |                            | YES x 2                                         |