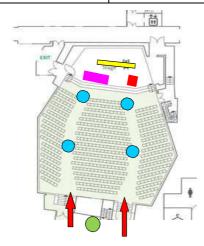

Screen

Room entrance(s)

Q&A Microphone location

External monitor TBD about position

Chairperson table

Lectern

| CONGRESS NAME                                    | Heart Failure 2019, Athens |                                                 |
|--------------------------------------------------|----------------------------|-------------------------------------------------|
| Room Name                                        |                            | AGORA 2 - Trianti foyer                         |
| Capacity                                         |                            | 70 seats arranged in theatre style              |
| Stage Size                                       |                            | 10x 3m + 2,5m in half circle                    |
|                                                  | Table Dimensions           | NO                                              |
|                                                  | Standard setup             | 4 chairs                                        |
| For Chairpersons                                 | Microphones                | Up to 4 x Wireless Mics                         |
|                                                  | Video Monitor              | 32" on small table in front of chairpersons x 1 |
|                                                  | Camera                     | 1                                               |
|                                                  | Lectern Dimensions         | W x D x H : 1,25m X 0,60 m X 0,75m              |
| For Speaker                                      | Microphones                | 2 Wired Goose Neck                              |
| For Speaker                                      | Computer                   | 1 Electern (All in One) networked with SSC      |
|                                                  | Camera                     | Yes                                             |
| Main Screen                                      |                            | LED 280 x 160cm                                 |
| Projector                                        |                            | No                                              |
| PinP                                             |                            | YES                                             |
| Voting / Ask a question system                   |                            | ?                                               |
| Live sessions enabled                            |                            | NO                                              |
| Audience                                         |                            | Up to 2 handheld wireless microphones           |
| External monitor for room programme and overflow |                            | YES x 2                                         |