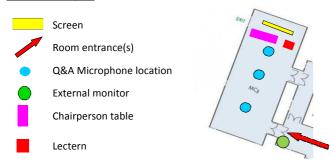

Screen

Room entrance(s)

Q&A Microphone location

External monitor

Chairperson table

Lectern

| CONGRESS NAME                                    |                    | Heart Failure 2019, Athens                      |
|--------------------------------------------------|--------------------|-------------------------------------------------|
| Room Name                                        |                    | LR5 - Skalkotas                                 |
| Capacity                                         |                    | 380 seats arranged in theatre style             |
| Stage Size                                       |                    | Integrated by default in the room(7,5m X 5m)    |
|                                                  | Table Dimensions   | W x D x H : 1,85m X 0,60m X 0,76m (one table)   |
|                                                  | Standard setup     | 2 Tables + 4 chairs                             |
| For Chairpersons                                 | Microphones        | 4 wired Goose Neck                              |
|                                                  | Video Monitor      | 48" on small table in front of chairpersons x 1 |
|                                                  | Camera             | NO                                              |
|                                                  | Lectern Dimensions | W x D x H : 1,25m X 0,60 m X 0,75m              |
| Fan Caaalian                                     | Microphones        | 2 Wired Goose Neck                              |
| For Speaker                                      | Computer           | 1 Electern (All in One) networked with SSC      |
|                                                  | Camera             | Yes                                             |
| Main Screen                                      |                    | 630*363cm                                       |
| Projector                                        |                    | 12K - 1920*1080                                 |
| PinP                                             |                    | YES                                             |
| Voting / Ask a question system                   |                    | ?                                               |
| Live sessions enabled                            |                    | ?                                               |
| Audience                                         |                    | 4 HAND HELD WIRELESS                            |
| External monitor for room programme and overflow |                    | YES: 1 x 60" ON STAND                           |