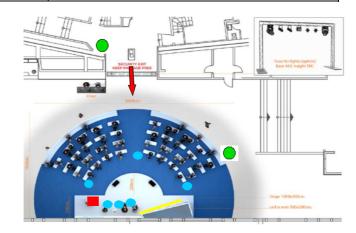

Screen

Room entrance(s)

Q&A Microphone location

External monitor TBD about position

Chairperson table

Lectern

| CONGRESS NAME                                    | Heart Failure 2019, Athens |                                                 |
|--------------------------------------------------|----------------------------|-------------------------------------------------|
| Room Name                                        |                            | AGORA 2 - Trianti foyer                         |
| Capacity                                         |                            | 70 seats arranged in theatre style              |
| Stage Size                                       |                            | 10x 3m + 2,5m in half circle                    |
|                                                  | Table Dimensions           | NO                                              |
|                                                  | Standard setup             | 4 chairs                                        |
| For Chairpersons                                 | Microphones                | Up to 4 x Wireless Mics                         |
|                                                  | Video Monitor              | 32" on small table in front of chairpersons x 1 |
|                                                  | Camera                     | 1                                               |
|                                                  | Lectern Dimensions         | W x D x H : 1,25m X 0,60 m X 0,75m              |
| For Speaker                                      | Microphones                | 2 Wired Goose Neck                              |
| For Speaker                                      | Computer                   | 1 Electern (All in One) networked with SSC      |
|                                                  | Camera                     | Yes                                             |
| Main Screen                                      |                            | LED 280 x 160cm                                 |
| Projector                                        |                            | No                                              |
| PinP                                             |                            | YES                                             |
| Voting / Ask a question system                   |                            | ?                                               |
| Live sessions enabled                            |                            | NO                                              |
| Audience                                         |                            | Up to 2 handheld wireless microphones           |
| External monitor for room programme and overflow |                            | YES x 2                                         |

Screen

Room entrance(s)

Q&A Microphone location

External monitor TBD about position

Chairperson table

Lectern