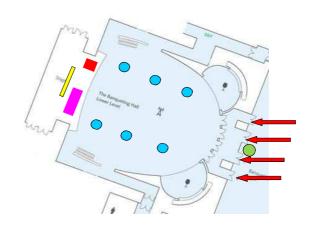

Screen

Room entrance(s)

Q&A Microphone location

External monitor

Chairperson table

Lectern

| CONGRESS NAME                                    |                    | Heart Failure 2019, Athens                      |
|--------------------------------------------------|--------------------|-------------------------------------------------|
| Room Name                                        |                    | LR5 - Skalkotas                                 |
| Capacity                                         |                    | 380 seats arranged in theatre style             |
| Stage Size                                       |                    | Integrated by default in the room(7,5m X 5m)    |
|                                                  | Table Dimensions   | W x D x H : 1,85m X 0,60m X 0,76m (one table)   |
|                                                  | Standard setup     | 2 Tables + 4 chairs                             |
| For Chairpersons                                 | Microphones        | 4 wired Goose Neck                              |
|                                                  | Video Monitor      | 48" on small table in front of chairpersons x 1 |
|                                                  | Camera             | NO                                              |
|                                                  | Lectern Dimensions | W x D x H : 1,25m X 0,60 m X 0,75m              |
| Fan Caaalian                                     | Microphones        | 2 Wired Goose Neck                              |
| For Speaker                                      | Computer           | 1 Electern (All in One) networked with SSC      |
|                                                  | Camera             | Yes                                             |
| Main Screen                                      |                    | 630*363cm                                       |
| Projector                                        |                    | 12K - 1920*1080                                 |
| PinP                                             |                    | YES                                             |
| Voting / Ask a question system                   |                    | ?                                               |
| Live sessions enabled                            |                    | ?                                               |
| Audience                                         |                    | 4 HAND HELD WIRELESS                            |
| External monitor for room programme and overflow |                    | YES: 1 x 60" ON STAND                           |