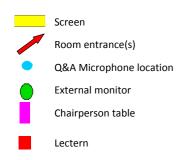

| CONGRESS NAME                                    |                    | Heart Failure 2019, Athens                      |
|--------------------------------------------------|--------------------|-------------------------------------------------|
| Room Name                                        |                    | LR3 - Banqueting Ionian Sea                     |
| Capacity                                         |                    | 500 seats arranged in theatre style             |
| Stage Size                                       |                    | Integrated by default in the room(9,8m X 7,2m)  |
|                                                  | Table Dimensions   | W x D x H : 1,85m X 0,60m X 0,76m (one table)   |
|                                                  | Standard setup     | 2 Tables + 4 chairs                             |
| For Chairpersons                                 | Microphones        | 4 wired Goose Neck                              |
|                                                  | Video Monitor      | 48" on small table in front of chairpersons x 1 |
|                                                  | Camera             | NO                                              |
|                                                  | Lectern Dimensions | H x D x W : 1,25m X 0,52 m X 0,75m              |
| For Smooker                                      | Microphones        | 2 Wired Goose Neck                              |
| For Speaker                                      | Computer           | 1 Electern (All in One) networked with SSC      |
|                                                  | Camera             | Yes                                             |
| Main Screen                                      |                    | 508*294cm                                       |
| Projector                                        |                    | 20K - 1920*1080                                 |
| PinP                                             |                    | YES                                             |
| Voting / Ask a question system                   |                    | YES                                             |
| Live sessions enabled                            |                    | ?                                               |
| Audience                                         |                    | 6 HAND HELD WIRELESS                            |
| External monitor for room programme and overflow |                    | YES: 1 x 60" ON STAND                           |