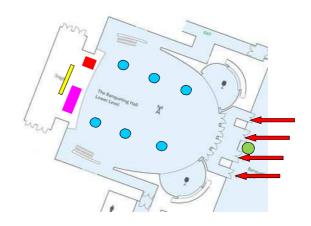

Screen

Room entrance(s)

Q&A Microphone location

External monitor
Chairperson table

| CONGRESS NAME                                    |                    | Heart Failure 2019, Athens                      |
|--------------------------------------------------|--------------------|-------------------------------------------------|
| Room Name                                        |                    | LR5 - Skalkotas                                 |
| Capacity                                         |                    | 380 seats arranged in theatre style             |
| Stage Size                                       |                    | Integrated by default in the room(7,5m X 5m)    |
|                                                  | Table Dimensions   | W x D x H : 1,85m X 0,60m X 0,76m (one table)   |
|                                                  | Standard setup     | 2 Tables + 4 chairs                             |
| For Chairpersons                                 | Microphones        | 4 wired Goose Neck                              |
|                                                  | Video Monitor      | 48" on small table in front of chairpersons x 1 |
|                                                  | Camera             | NO                                              |
|                                                  | Lectern Dimensions | H x D x W : 1,25m X 0,52 m X 0,75m              |
| For Speaker                                      | Microphones        | 2 Wired Goose Neck                              |
| For Speaker                                      | Computer           | 1 Electern (All in One) networked with SSC      |
|                                                  | Camera             | Yes                                             |
| Main Screen                                      |                    | 630*363cm                                       |
| Projector                                        |                    | 12K - 1920*1080                                 |
| PinP                                             |                    | YES                                             |
| Voting / Ask a question system                   |                    | NO                                              |
| Live sessions enabled                            |                    | ?                                               |
| Audience                                         |                    | 4 HAND HELD WIRELESS                            |
| External monitor for room programme and overflow |                    | YES : 1 x 60" ON STAND                          |