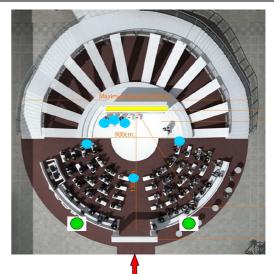

Lecture Room Technical Specification Updated : 23/01/2018

| CONGRESS NAME                                    |                    | Heart Failure 2019, Athens                           |
|--------------------------------------------------|--------------------|------------------------------------------------------|
| Room Name                                        |                    | LR1 - Trianti                                        |
| Capacity                                         |                    | 850 seats arranged in theatre style                  |
| Stage Size                                       |                    | Integrated by default in the room(18,5m X 13,5m)     |
|                                                  | Table Dimensions   | W x D x H : 1,85m X 0,60m X 0,76m (one table)        |
|                                                  | Standard setup     | 2 Tables + 4 chairs                                  |
| For Chairpersons                                 | Microphones        | 4 wired Goose Neck                                   |
|                                                  | Video Monitor      | 48" on small table in front of chairperson table x 1 |
|                                                  | Camera             | NO                                                   |
|                                                  | Lectern Dimensions | H x D x W : 1,25m X 0,52 m X 0,75m                   |
| Fau Cuaskau                                      | Microphones        | 2 Wired Goose Neck                                   |
| For Speaker                                      | Computer           | 1 Electern (All in One) networked with SSC           |
|                                                  | Camera             | Yes                                                  |
| Main Screen                                      |                    | 800*450cm                                            |
| Projector                                        |                    | 15K - 1920*1080                                      |
| PinP                                             |                    | YES                                                  |
| Voting / Ask a question system                   |                    | YES                                                  |
| Live sessions enabled                            |                    | ?                                                    |
| Audience                                         |                    |                                                      |
| External monitor for room programme and overflow |                    | YES : 1 x 60" ON STAND                               |