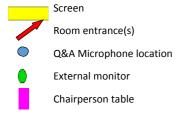

Screen

Room entrance(s)

Q&A Microphone location

External monitor
Chairperson table

| CONGRESS NAME                                    |                    | Heart Failure 2019, Athens                      |
|--------------------------------------------------|--------------------|-------------------------------------------------|
| Room Name                                        |                    | LR5 - Skalkotas                                 |
| Capacity                                         |                    | 380 seats arranged in theatre style             |
| Stage Size                                       |                    | Integrated by default in the room(7,5m X 5m)    |
|                                                  | Table Dimensions   | W x D x H : 1,85m X 0,60m X 0,76m (one table)   |
|                                                  | Standard setup     | 2 Tables + 4 chairs                             |
| For Chairpersons                                 | Microphones        | 4 wired Goose Neck                              |
|                                                  | Video Monitor      | 48" on small table in front of chairpersons x 1 |
|                                                  | Camera             | NO                                              |
|                                                  | Lectern Dimensions | H x D x W : 1,25m X 0,52 m X 0,75m              |
| For Speaker                                      | Microphones        | 2 Wired Goose Neck                              |
| For Speaker                                      | Computer           | 1 Electern (All in One) networked with SSC      |
|                                                  | Camera             | Yes                                             |
| Main Screen                                      |                    | 630*363cm                                       |
| Projector                                        |                    | 12K - 1920*1080                                 |
| PinP                                             |                    | YES                                             |
| Voting / Ask a question system                   |                    | NO                                              |
| Live sessions enabled                            |                    | ?                                               |
| Audience                                         |                    | 4 HAND HELD WIRELESS                            |
| External monitor for room programme and overflow |                    | YES : 1 x 60" ON STAND                          |