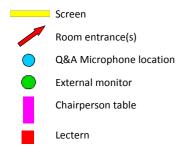

Lecture Room Technical Specification Updated : 23/01/2018

| CONGRESS NAME                                    |                    | Heart Failure 2019, Athens                           |
|--------------------------------------------------|--------------------|------------------------------------------------------|
| Room Name                                        |                    | LR1 - Trianti                                        |
| Capacity                                         |                    | 850 seats arranged in theatre style                  |
| Stage Size                                       |                    | Integrated by default in the room(18,5m X 13,5m)     |
|                                                  | Table Dimensions   | W x D x H : 1,85m X 0,60m X 0,76m (one table)        |
|                                                  | Standard setup     | 2 Tables + 4 chairs                                  |
| For Chairpersons                                 | Microphones        | 4 wired Goose Neck                                   |
|                                                  | Video Monitor      | 48" on small table in front of chairperson table x 1 |
|                                                  | Camera             | NO                                                   |
|                                                  | Lectern Dimensions | H x D x W : 1,25m X 0,52 m X 0,75m                   |
| Fau Cuaskau                                      | Microphones        | 2 Wired Goose Neck                                   |
| For Speaker                                      | Computer           | 1 Electern (All in One) networked with SSC           |
|                                                  | Camera             | Yes                                                  |
| Main Screen                                      |                    | 800*450cm                                            |
| Projector                                        |                    | 15K - 1920*1080                                      |
| PinP                                             |                    | YES                                                  |
| Voting / Ask a question system                   |                    | YES                                                  |
| Live sessions enabled                            |                    | ?                                                    |
| Audience                                         |                    |                                                      |
| External monitor for room programme and overflow |                    | YES : 1 x 60" ON STAND                               |