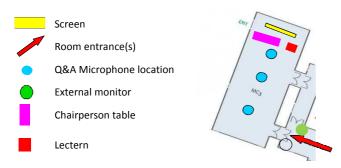

Screen

Room entrance(s)

Q&A Microphone location

External monitor
Chairperson table

| CONGRESS NAME                                    |                    | Heart Failure 2019, Athens                      |
|--------------------------------------------------|--------------------|-------------------------------------------------|
| Room Name                                        |                    | LR5 - Skalkotas                                 |
| Capacity                                         |                    | 380 seats arranged in theatre style             |
| Stage Size                                       |                    | Integrated by default in the room(7,5m X 5m)    |
|                                                  | Table Dimensions   | W x D x H : 1,85m X 0,60m X 0,76m (one table)   |
|                                                  | Standard setup     | 2 Tables + 4 chairs                             |
| For Chairpersons                                 | Microphones        | 4 wired Goose Neck                              |
|                                                  | Video Monitor      | 48" on small table in front of chairpersons x 1 |
|                                                  | Camera             | NO                                              |
|                                                  | Lectern Dimensions | H x D x W : 1,25m X 0,52 m X 0,75m              |
| For Speaker                                      | Microphones        | 2 Wired Goose Neck                              |
| For Speaker                                      | Computer           | 1 Electern (All in One) networked with SSC      |
|                                                  | Camera             | Yes                                             |
| Main Screen                                      |                    | 630*363cm                                       |
| Projector                                        |                    | 12K - 1920*1080                                 |
| PinP                                             |                    | YES                                             |
| Voting / Ask a question system                   |                    | NO                                              |
| Live sessions enabled                            |                    | ?                                               |
| Audience                                         |                    | 4 HAND HELD WIRELESS                            |
| External monitor for room programme and overflow |                    | YES : 1 x 60" ON STAND                          |