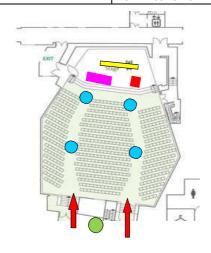

Screen

Room entrance(s)

Q&A Microphone location

External monitor TBD about position

Chairperson table

| CONGRESS NAME                                    |                    | Heart Failure 2019, Athens                      |
|--------------------------------------------------|--------------------|-------------------------------------------------|
| Room Name                                        |                    | AGORA 2 - Trianti foyer                         |
| Capacity                                         |                    | 88 seats arranged in theatre style              |
| Stage Size                                       |                    | 10x 3m + 2,5m in half circle                    |
|                                                  | Table Dimensions   | NO                                              |
|                                                  | Standard setup     | 4 chairs                                        |
| For Chairpersons                                 | Microphones        | Up to 4 x Wireless Mics                         |
|                                                  | Video Monitor      | 32" on small table in front of chairpersons x 1 |
|                                                  | Camera             | 1                                               |
|                                                  | Lectern Dimensions | H x D x W : 1,20m X 0,60 m X 0,60m              |
| Fan Charles                                      | Microphones        | 2 Wired Goose Neck                              |
| For Speaker                                      | Computer           | 1 Electern (All in One) networked with SSC      |
|                                                  | Camera             | Yes                                             |
| Main Screen                                      |                    | LED 5x3m                                        |
| Projector                                        |                    | No                                              |
| PinP                                             |                    | YES                                             |
| Voting / Ask a question system                   |                    | No                                              |
| Live sessions enabled                            |                    | NO                                              |
| Audience                                         |                    | Up to 2 handheld wireless microphones           |
| External monitor for room programme and overflow |                    | YES x 2                                         |