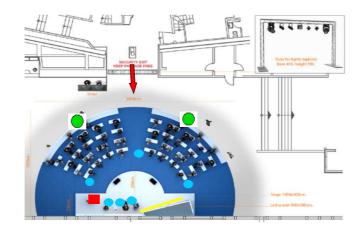

# Lecture Room plan

| CONGRESS NAME                                    |                    | Heart Failure 2019, Athens                           |
|--------------------------------------------------|--------------------|------------------------------------------------------|
| Room Name                                        |                    | LR2 - Lambrakis                                      |
| Capacity                                         |                    | 630 seats arranged in theatre style                  |
| Stage Size                                       |                    | Integrated by default in the room(14m X 9m)          |
|                                                  | Table Dimensions   | W x D x H : 1,85m X 0,60m X 0,76m (one table)        |
|                                                  | Standard setup     | 2 Tables + 4 chairs                                  |
| For Chairpersons                                 | Microphones        | 4 wired Goose Neck                                   |
|                                                  | Video Monitor      | 48" on small table in front of chairperson table x 1 |
|                                                  | Camera             | NO                                                   |
|                                                  | Lectern Dimensions | H x D x W : 1,25m X 0,52 m X 0,75m                   |
| Fan Casalian                                     | Microphones        | 2 Wired Goose Neck                                   |
| For Speaker                                      | Computer           | 1 Electern (All in One) networked with SSC           |
|                                                  | Camera             | Yes                                                  |
| Main Screen                                      |                    | 508*294cm                                            |
| Projector                                        |                    | 20K - 1920*1080                                      |
| PinP                                             |                    | YES                                                  |
| Voting / Ask a question system                   |                    | YES                                                  |
| Live sessions enabled                            |                    | ?                                                    |
| Audience                                         |                    | 6 HAND HELD WIRELESS                                 |
| External monitor for room programme and overflow |                    | YES : 1 x 60" ON STAND                               |