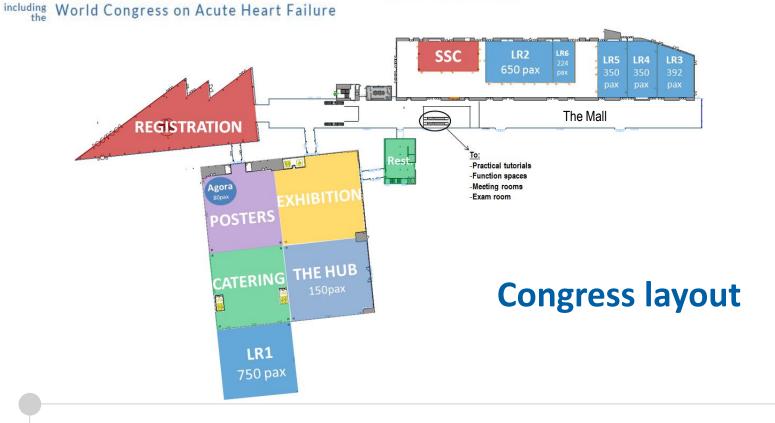

## **The Mall - Suspended banners**

These banners are located at in the large mall leading to sessions' lecture rooms.

Quantity: 3

2 sides to advertise

Size: 4m (W)x 4m (H)

Production price per banner: €2 200