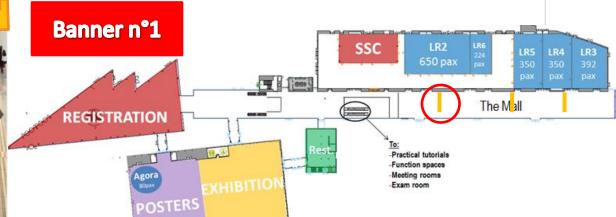

## **The Mall - Suspended banners**

These banners are located at in the large mall leading to sessions' lecture rooms.

Quantity: 3

2 sides to advertise

Size: 4m (W)x 4m (H)

Production price per banner: €2 200