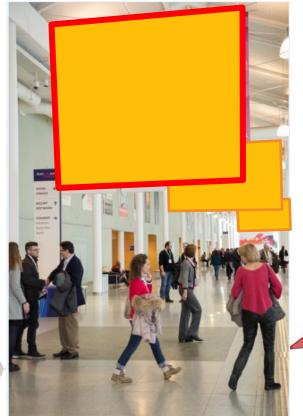

## **The Mall - Suspended banners**

These banners are located at in the large mall leading to sessions' lecture rooms.

Quantity: 3

2 sides to advertise

Size: 4m (W)x 4m (H)

Production price per banner: €2 200