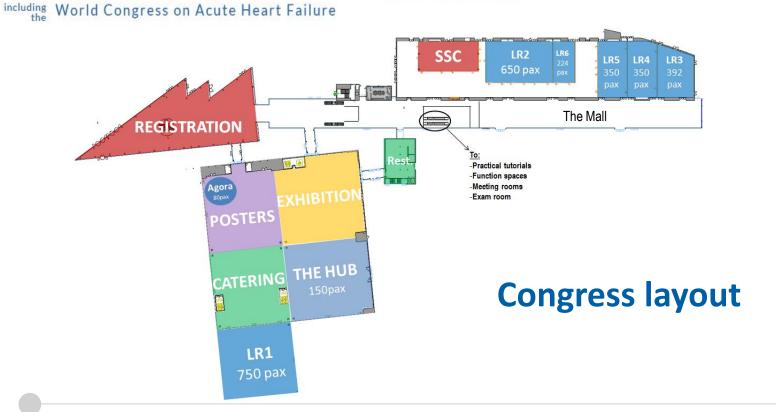

### The Mall - Totems

These totems will be centrally placed along the large mall leading to sessions' lecture rooms.

Quantity: 5

4 sides to advertise

Advertisable size: 0.95m (W) x 2.38m (H)

Price per totem: €10 000