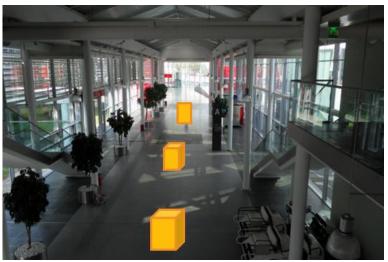

### The Mall - Totems

These totems will be centrally placed along the large mall leading to sessions' lecture rooms.

Quantity: 5

4 sides to advertise

Advertisable size: 0.95m (W) x 2.38m (H)

Price per totem: €10 000