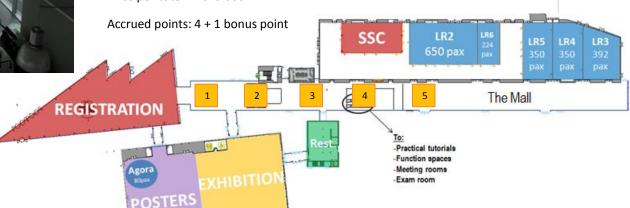

Assignment of items will be made based upon the accrued points ranking and in respect of priority status deadline.

None of the images or 3D simulations or photos are contractual.

### The Mall - Totems

These totems will be centrally placed along the large mall leading to sessions' lecture rooms.

Quantity: 5

4 sides to advertise

Advertisable size: 0.95m (W) x 2.38m (H)

Price per totem: €10 000