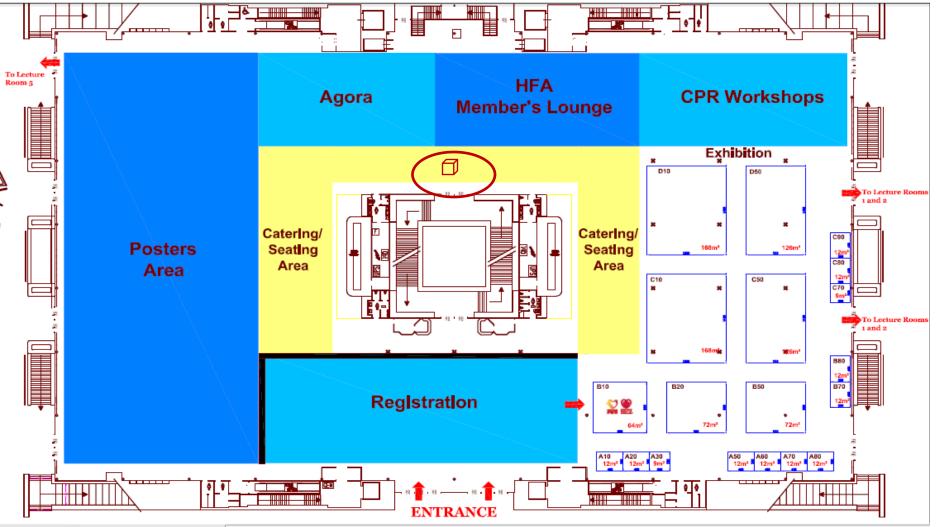

PRICE: €20 000 (for 50 cubes in 1 location: see next slides for location)

21-24 May Florence Italy

## Sitting cubes location 1 detail: