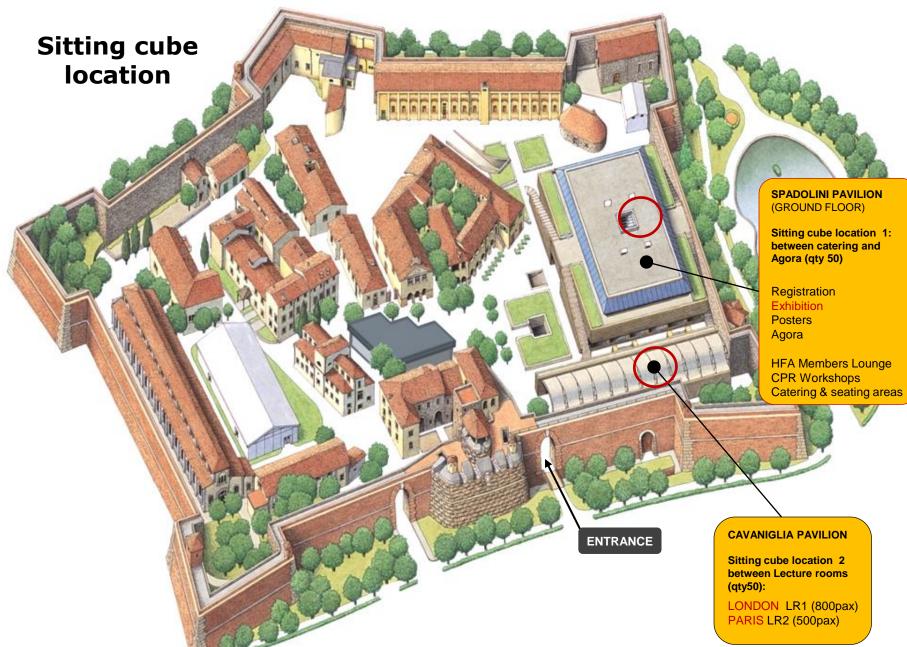

PRICE: €20 000 (for 50 cubes in 1 location: see next slides for location)

21-24 May Florence Italy

## Sitting cubes location 1 detail: