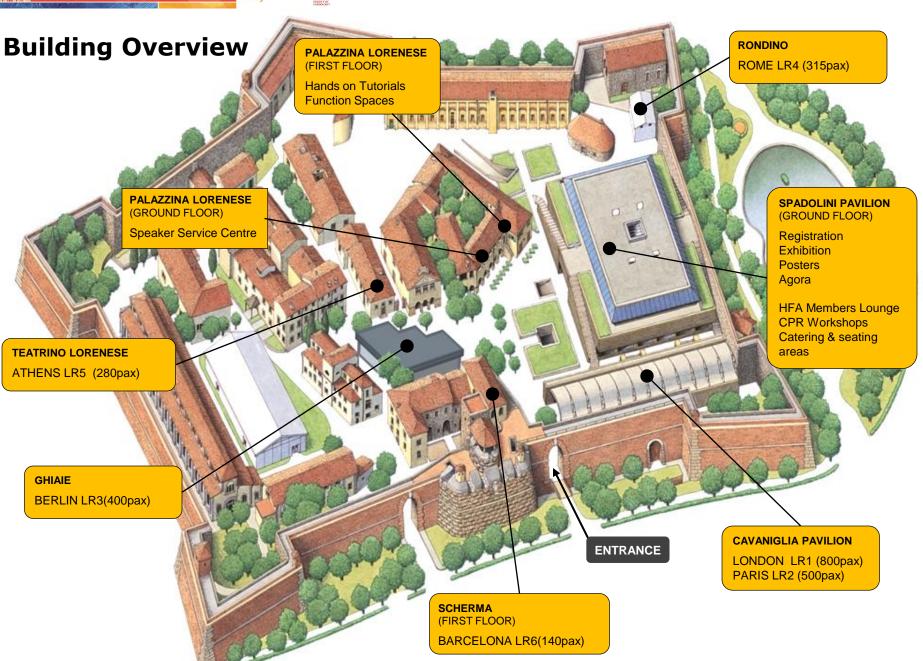

PRICE: €20 000 (for 50 cubes in 1 location: see next slides for location)

21-24 May Florence Italy