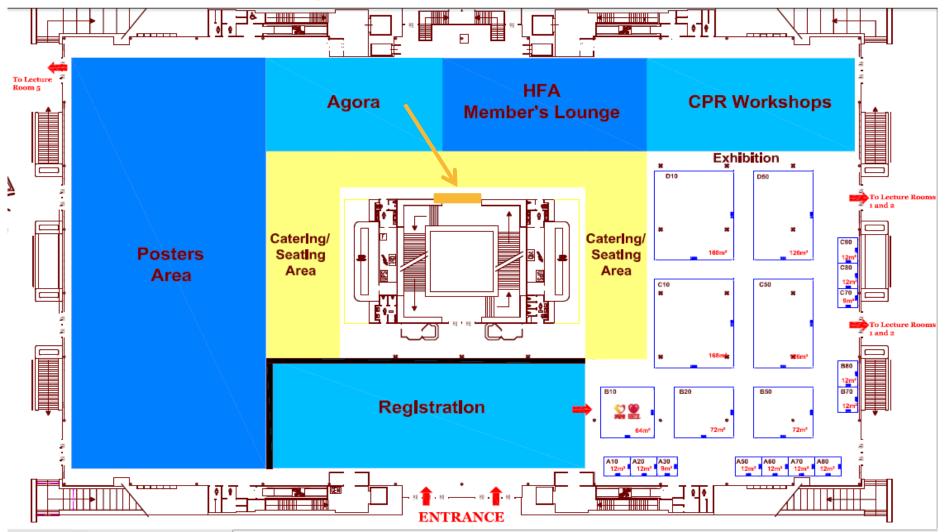

## Glass branding between exhibition and poster

## Glass branding between Exhibition and Poster

 This glass branding will be opposite the Agora.
Perfectly situated between the poster area and the exhibition delegates will receive your message

#### Size:

- 260cm(h) x 600cm(L) side glass section

(details on following slide)

• Price: € 30 000

Badge access area

# Glass branding between Exhibition and Poster: detailed size