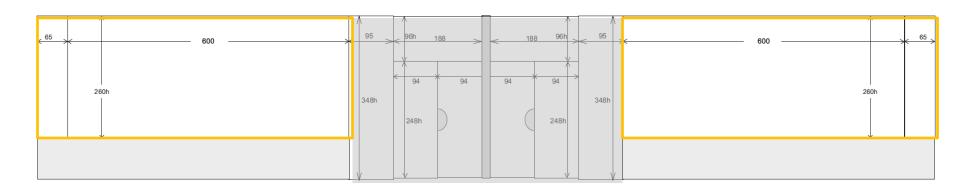

# Glass branding between Exhibition and Poster: detailed size

#### Size:

- 260cm(h) x 600cm(L) side glass section

(details on following slide)

• Price: € 30 000

Badge access area