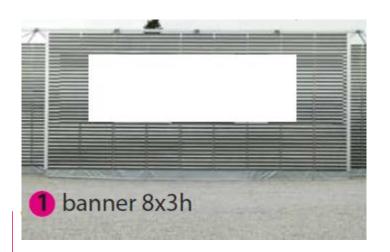

## Lecture Room Berlin pavilion banner

 This long banner will be highly visible in the center of the venue, on the Berlin Lecture room exterior wall

Size: 800cm(L) x 300cm(h)

• Price: € 18 000

Public access area

Non contractual visual