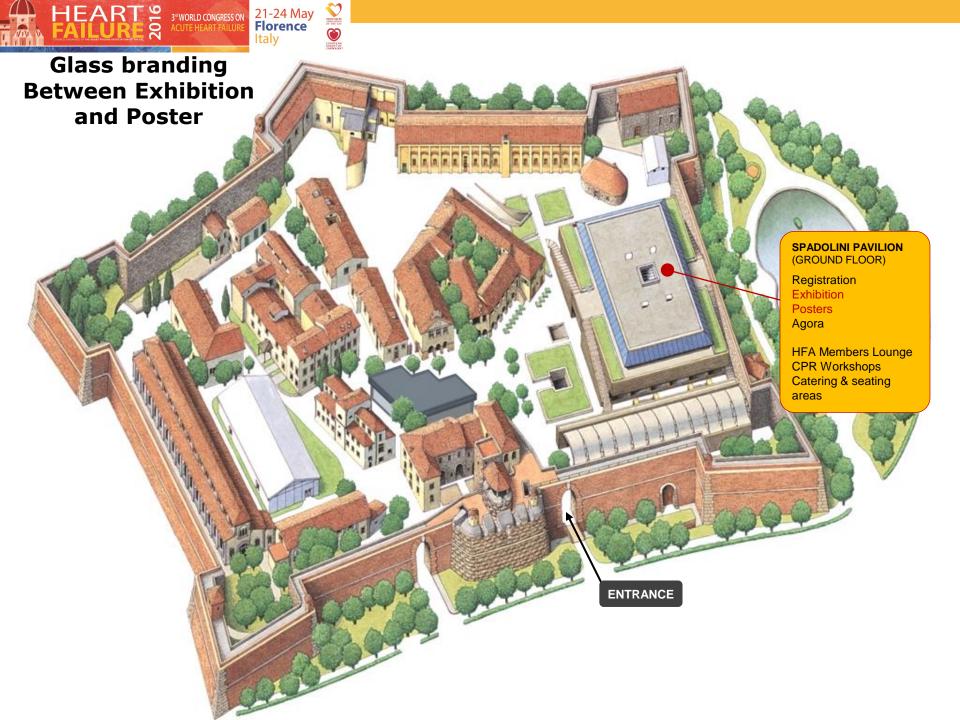

#### Structure between Exhibition and Cavaniglia

 This structure will be visible between the exhibition and the two main lecture rooms in Cavaniglia building: London and Paris

#### Size:

- Side A: 410cm(L) x 250cm(h) with two sides
- Side B: 1260cm(L) x 250cm (h) constructed panels
- Side C: 410cm(L) x 250cm(h) with two sides

#### Structure between Exhibition and Cavaniglia

Visuals not to scale – sizes may differ: to be confirmed

- Price € 22 000
- Badge access area