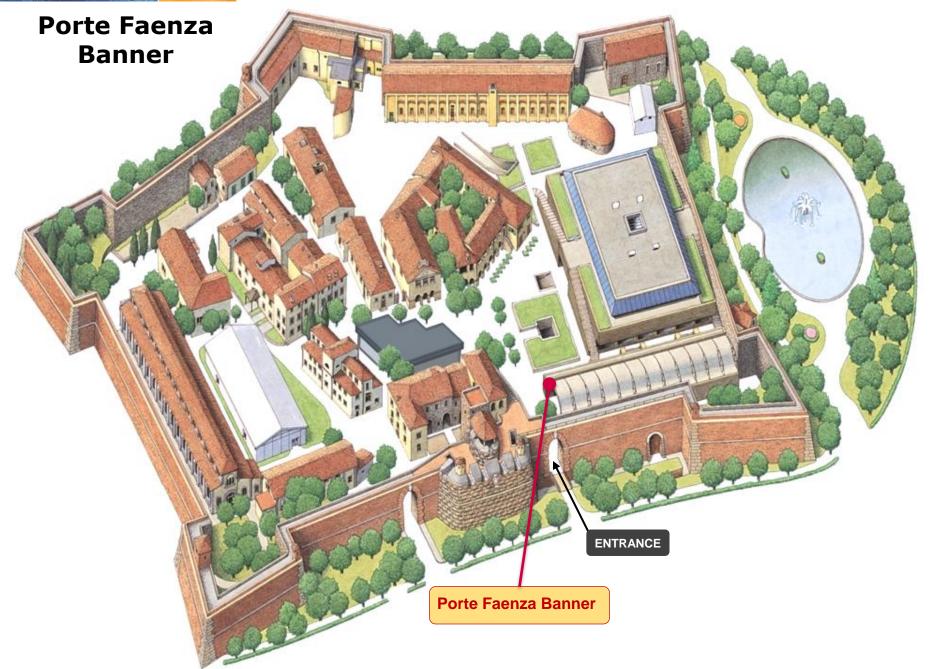

#### Porta Faenza banner

 This square banner will be visible upon arrival to the congress venue for all delegates.

Size: 260cm(L) x 260cm(h)

• Price: €12 000

Public access area

Non contractual visuals