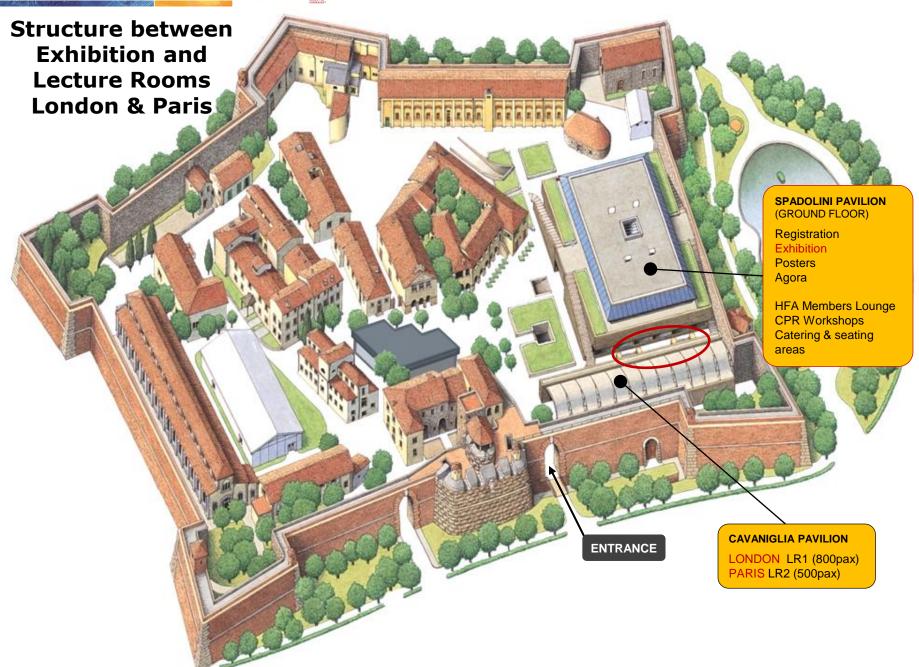

#### Structure between Exhibition and Cavaniglia

 This structure will be visible between the exhibition and the two main lecture rooms in Cavaniglia building: London and Paris

#### Size:

- Side A: 410cm(L) x 250cm(h) with two sides
- Side B: 1260cm(L) x 250cm (h) constructed panels
- Side C: 410cm(L) x 250cm(h) with two sides

#### Structure between Exhibition and Cavaniglia

Visuals not to scale – sizes may differ: to be confirmed

- Price € 22 000
- Badge access area