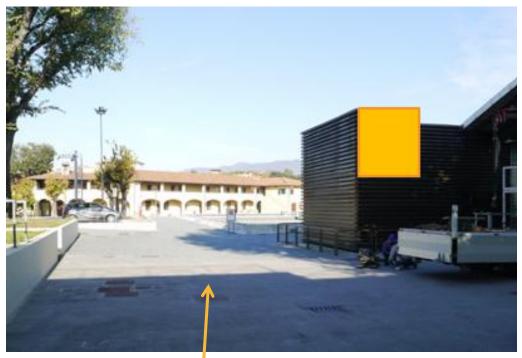

#### Porta Faenza banner

 This square banner will be visible upon arrival to the congress venue for all delegates.

Size: 260cm(L) x 260cm(h)

• Price: €12 000

Public access area

Non contractual visuals