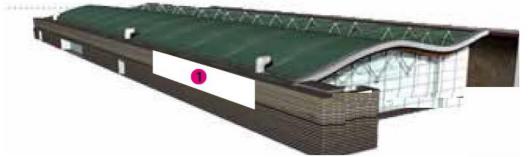

## **Banner on Cavaniglia**

 This large banner will be centrally located in the venue. It is placed on the outside wall of the Lecture rooms London and Paris. All delegates will see this when they go to the various lecture rooms

Size: 1000cm(L) x 250cm(h)

• Price: € 20 000

Public access area