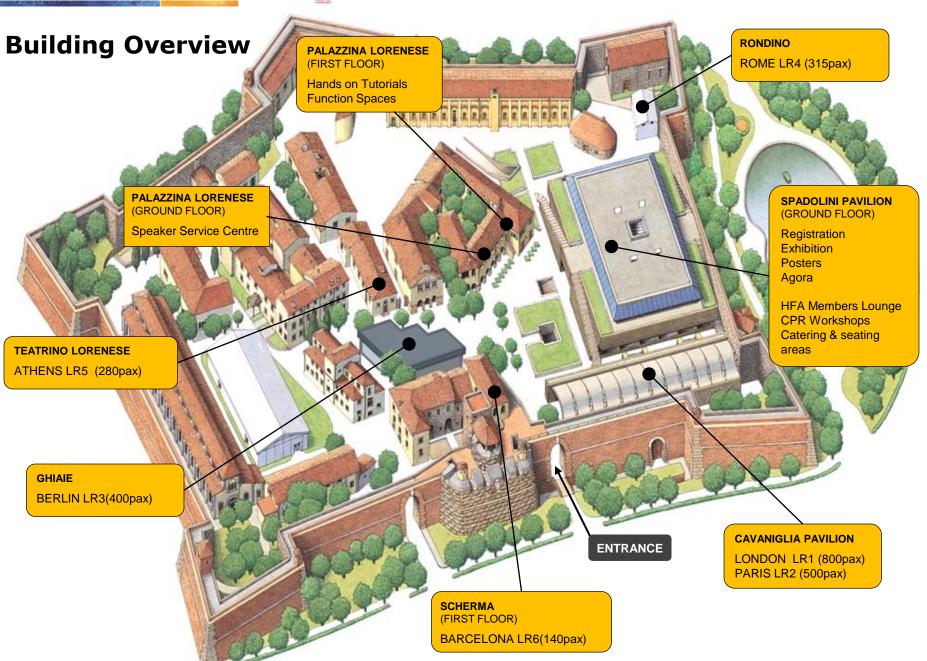

#### Porta Faenza banner

 This square banner will be visible upon arrival to the congress venue for all delegates.

Size: 260cm(L) x 260cm(h)

• Price: €12 000

Public access area

Non contractual visuals

## Lecture Room Berlin pavilion banner

 This long banner will be highly visible in the center of the venue, on the Berlin Lecture room exterior wall

Size: 800cm(L) x 300cm(h)

• Price: € 18 000

Public access area

## **Banner on Cavaniglia**

 This large banner will be centrally located in the venue. It is placed on the outside wall of the Lecture rooms London and Paris. All delegates will see this when they go to the various lecture rooms

#### Structure between Exhibition and Cavaniglia

 This structure will be visible between the exhibition and the two main lecture rooms in Cavaniglia building: London and Paris

#### Size:

- Side A: 410cm(L) x 250cm(h) with two sides
- Side B: 1260cm(L) x 250cm (h) constructed panels
- Side C: 410cm(L) x 250cm(h) with two sides

## Glass branding between Exhibition and Poster

 This glass branding will be opposite the Agora.
Perfectly situated between the poster area and the exhibition delegates will receive your message