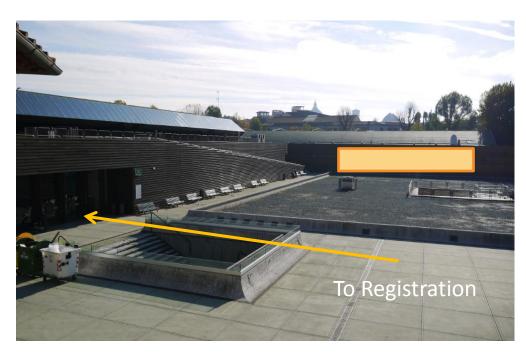

## Lecture Room Berlin pavilion banner

 This long banner will be highly visible in the center of the venue, on the Berlin Lecture room exterior wall

Size: 800cm(L) x 300cm(h)

• Price: € 18 000

Public access area

Non contractual visual