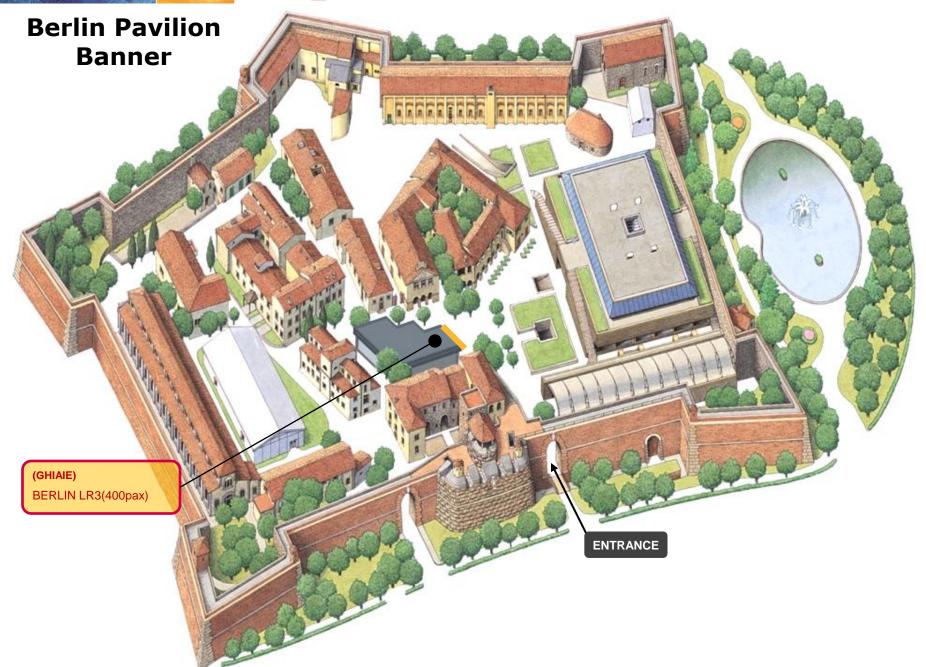

## Lecture Room Berlin pavilion banner

 This long banner will be highly visible in the center of the venue, on the Berlin Lecture room exterior wall

Size: 800cm(L) x 300cm(h)

• Price: € 18 000

Public access area

Non contractual visual