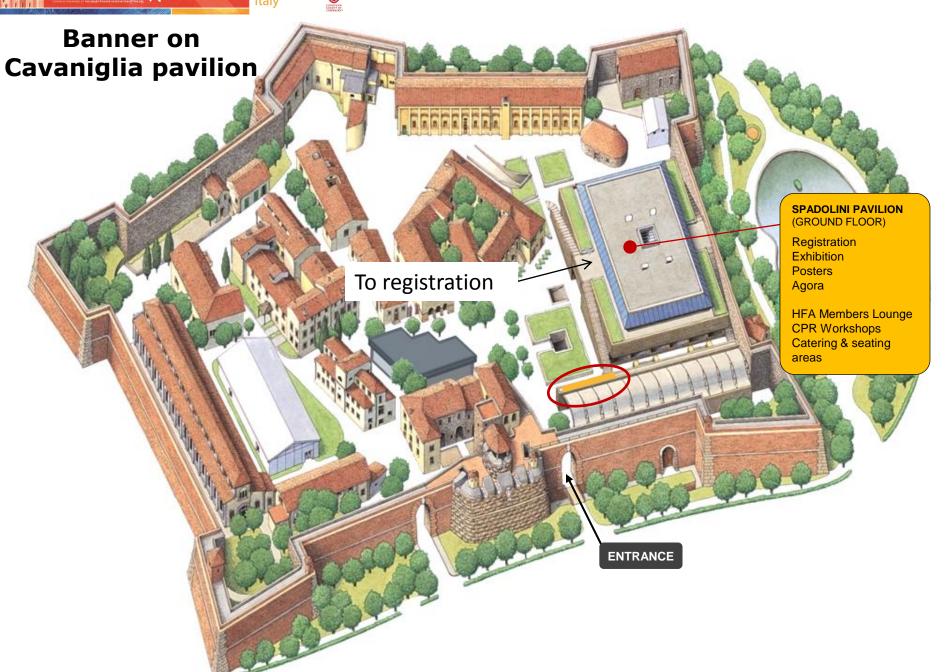

## **Banner on Cavaniglia**

 This large banner will be centrally located in the venue. It is placed on the outside wall of the Lecture rooms London and Paris. All delegates will see this when they go to the various lecture rooms

Size: 1000cm(L) x 250cm(h)

• Price: € 20 000

Public access area

#### Structure between Exhibition and Cavaniglia

 This structure will be visible between the exhibition and the two main lecture rooms in Cavaniglia building: London and Paris