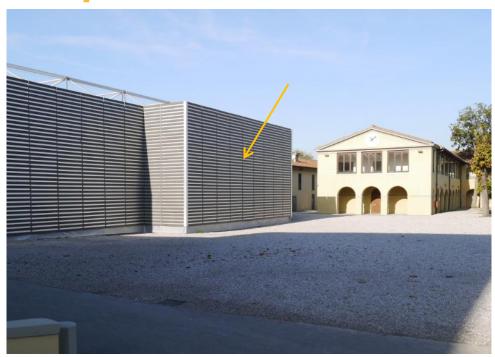

## Lecture Room Berlin pavilion banner

 This long banner will be highly visible in the center of the venue, on the Berlin Lecture room exterior wall

Size: 800cm(L) x 300cm(h)

• Price: € 18 000

Public access area

Non contractual visual