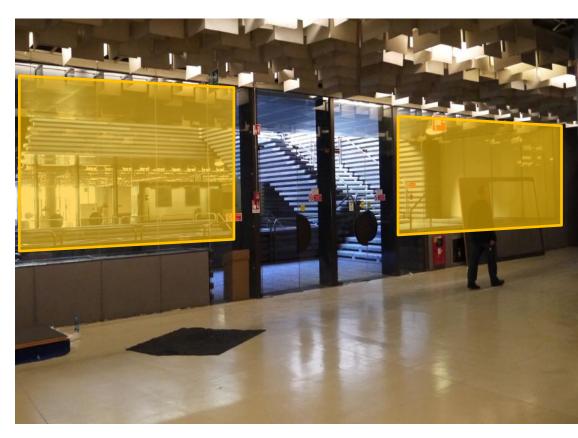

## Glass branding between Exhibition and Poster

 This glass branding will be opposite the Agora.
Perfectly situated between the poster area and the exhibition delegates will receive your message

#### Size:

- 260cm(h) x 600cm(L) side glass section

(details on following slide)

• Price: € 30 000

Badge access area