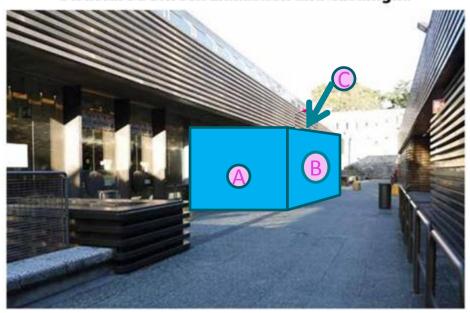

## Glass branding between exhibition and poster

## Glass branding between Exhibition and Poster

 This glass branding will be opposite the Agora.
Perfectly situated between the poster area and the exhibition delegates will receive your message

#### Size:

- 260cm(h) x 600cm(L) side glass section

(details on following slide)

• Price: € 30 000

Badge access area

# Glass branding between Exhibition and Poster: detailed size