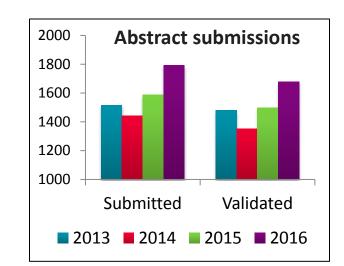

### Heart Failure 2016 in a nutshell

WE ARE THE ESC

4 days of scientific sessions

6 112 healthcareprofessionals from70+ countries

2 010 abstracts & clinical cases submitted

7 Lecture rooms
108 sessions

**277** international Faculty from **38** different countries