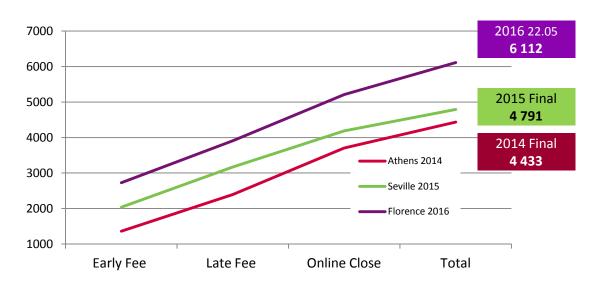

#### Record total attendance of 6 112 (22.05)

5 647 active delegates

5 647 active delegates / 6 112 total

5 647 active delegates / 6 112 total

5 647 active delegates / 6 112 total 5 647 active delegates / 6 112 total

5 647 active delegates / 6 112 total

5 647 active delegates / 6 112 total