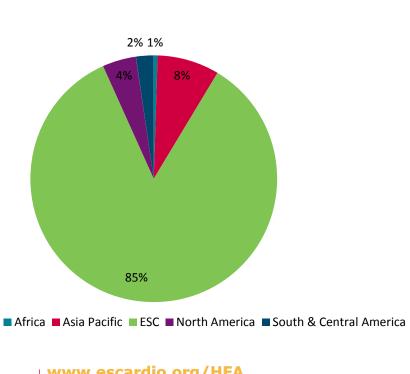

## Registration – delegate origin

| Country TOP 10              | Count | ~2015   | Abstracts submitted |
|-----------------------------|-------|---------|---------------------|
| Italy                       | 1 441 | + 1 140 | 280                 |
| Germany                     | 406   | +198    | 85                  |
| Spain                       | 253   | -819    | 118                 |
| United Kingdom              | 211   | +64     | 75                  |
| France                      | 208   | +49     | 27                  |
| Netherlands                 | 200   | +42     | 31                  |
| United States of<br>America | 194   | +38     | 47                  |
| Belgium                     | 171   | +74     | 18                  |
| Greece                      | 152   | -17     | 33                  |
| Switzerland                 | 152   | +36     | 9                   |