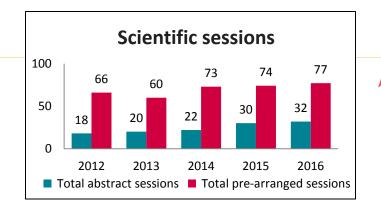

### Scientific programme

- 6 Lecture rooms + Agora
- 277 faculty from 38 countries
- 108 scientific programme sessions
  - 21 hours of CME credits
  - 77 pre arranged / 31 abstract- based
- 2 010 abstracts & clinical cases submitted