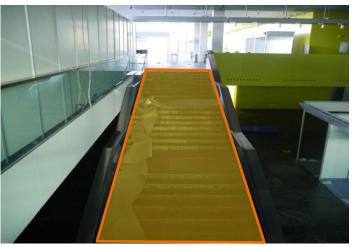

### 1. Stairs to Poster Area

Brand the kickboards of the stairs leading delegates to the poster area. This staircase will permit delegates to see your congress message as they access or exit the poster area.

Branding on 24 kickboards of staircase

**Price: € 10 000** 

Size of each step: 3,57 x 0,15m

Quantity of steps: 24 units

Approximate overall size of visual: 3m x 3m

blocks =  $9m^2$ 