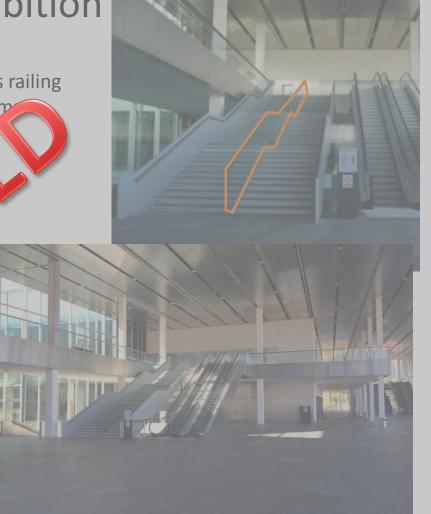

## 4. Staircase in central exhibition

It is possible to brand both sides of the centre glass railing taking delegates from the exhibition to lecture room

Brand both sides of the 8 glasses of the rape

Size: 1 x 2,25 per glass

Price: € 12 500