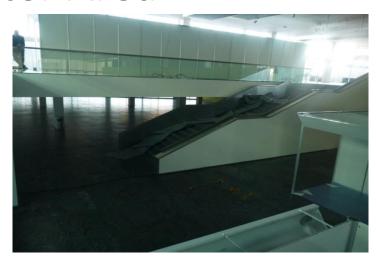

### 1. Stairs to Poster Area

Brand the kickboards of the stairs leading delegates to the poster area. This staircase will permit delegates to see your congress message as they access or exit the poster area.

Branding on 24 kickboards of staircase

**Price: € 10 000** 

Size of each step: 3,57 x 0,15m

Quantity of steps: 24 units

Approximate overall size of visual: 3m x 3m

blocks =  $9m^2$ 