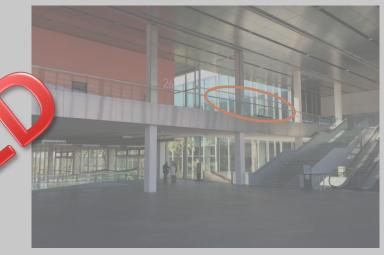

## 5. Glass on First floor

The glass at the top of escalator is centrally located. This is visible for delegates going from the exhibition to the lecture rooms. See location on following slide.

Branding of 6 panels

**Price: €27 500** 

Quantity of panels: 6 units A panel is 3,40 x 2,40 m