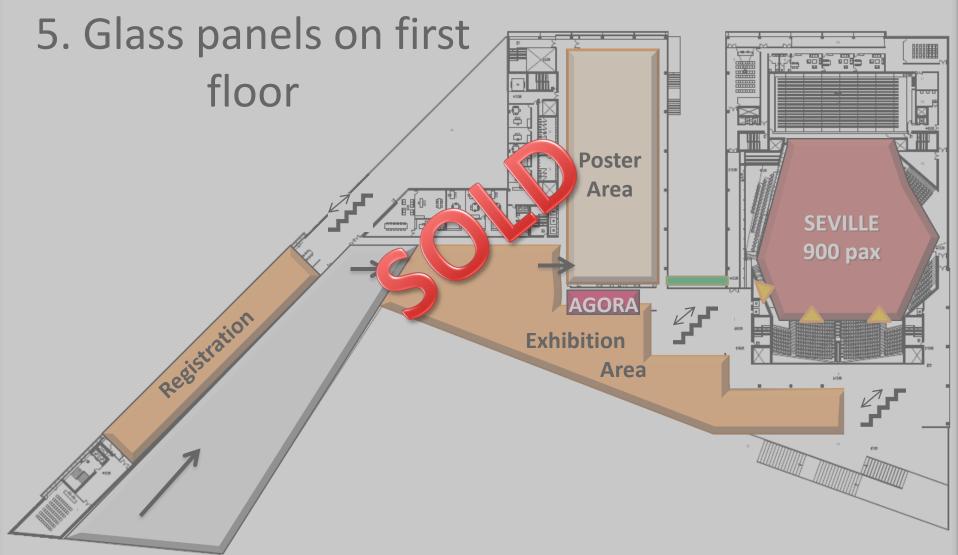

## 5. Glass on First floor

The glass at the top of escalator is centrally located. This is visible for delegates going from the exhibition to the lecture rooms. See location on following slide.

Branding of 6 panels

**Price: €27 500** 

Quantity of panels: 6 units A panel is 3,40 x 2,40 m