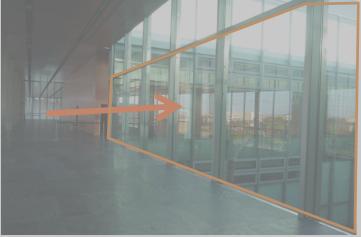

## 2. Walkway to Poster Area

The Ramp leading to the Poster area will give great visibility to congress message.

Single sided branding inside each ramp

**Price: € 18 000** 

Size of each ramp:

10 glasses - each glass is 2,9 m long x 1 m high