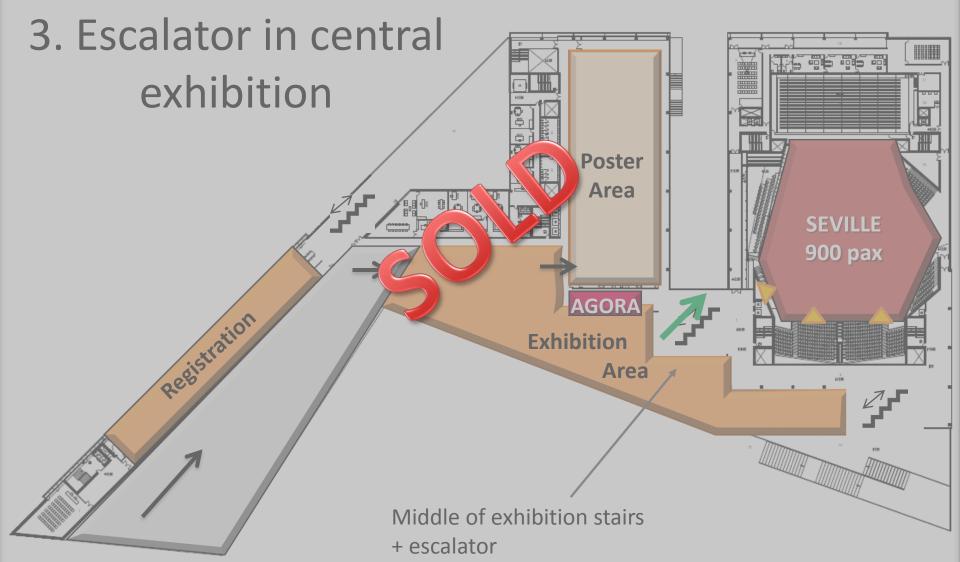

## 3. Escalator in central exhibition

This escalator leads delegates to the lecture rooms. It is possible to brand 5 sides of the escalator

Branding of 5 escalator glass sides:

Price: €25 000

Size of glass panels: 22m x 1m20