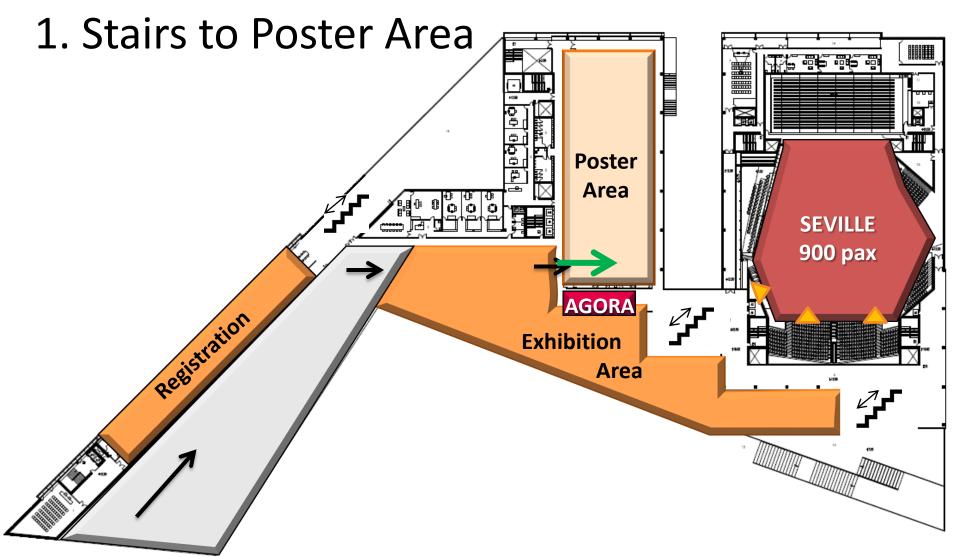

### 1. Stairs to Poster Area

Brand the kickboards of the stairs leading delegates to the poster area. This staircase will permit delegates to see your congress message as they access or exit the poster area.

Branding on 24 kickboards of staircase

**Price: € 10 000** 

Size of each step: 3,57 x 0,15m

Quantity of steps: 24 units

Approximate overall size of visual: 3m x 3m

blocks =  $9m^2$ 