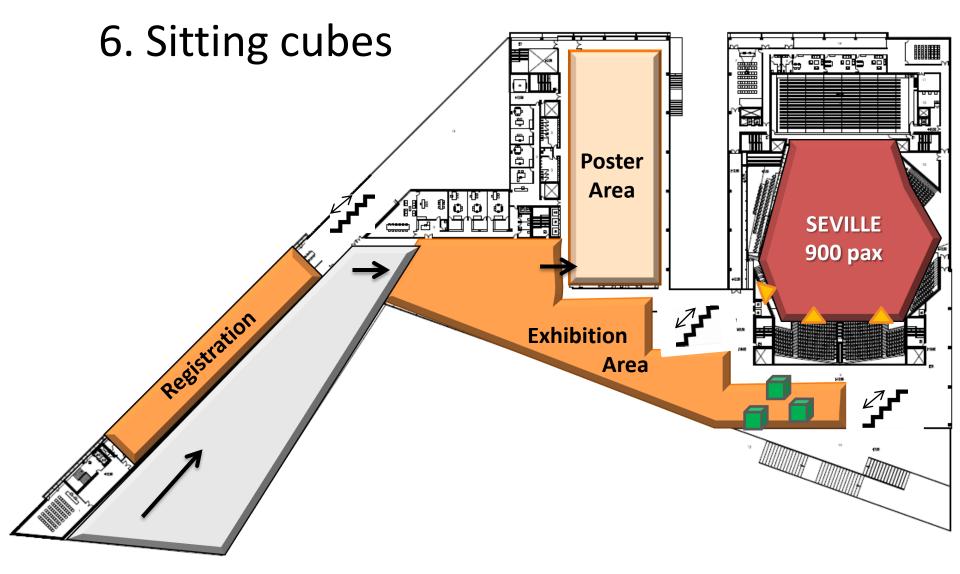

## 6. Sitting Cubes

It is possible to brand the sitting cubes available for delegates to sit on and read the congress material in the end of the exhibition area. This area is very popular to delegates.

Brand 5 sides of the sitting cubes, quantity 50, size 45 x 45 x 45cm (subject to change to 48 x 48 x 48cm)

Price € 20 000