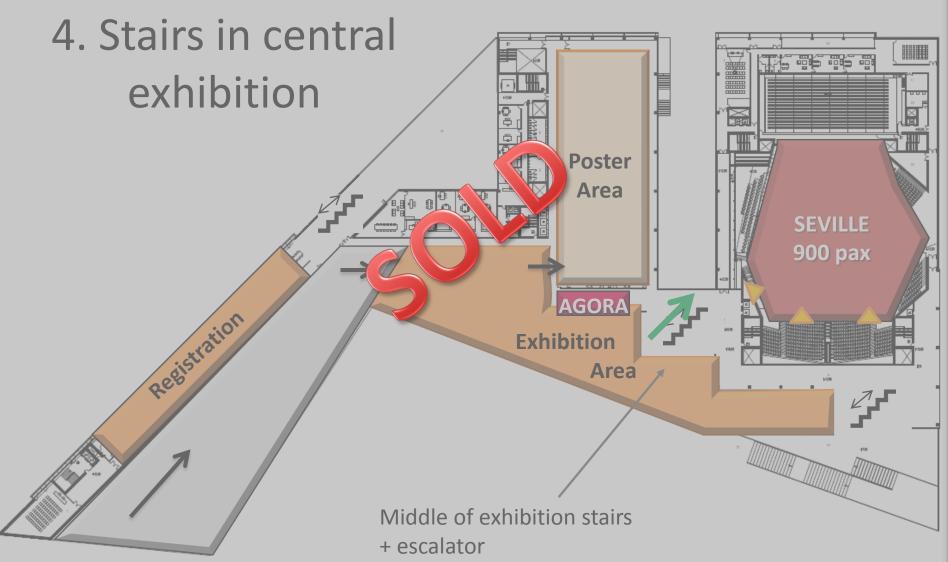

## 4. Staircase in central exhibition

It is possible to brand both sides of the centre glass railing taking delegates from the exhibition to lecture room

Brand both sides of the 8 glasses of the rape

Size: 1 x 2,25 per glass

Price: € 12 500