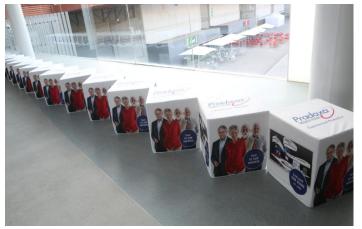

## 6. Sitting Cubes

It is possible to brand the sitting cubes available for delegates to sit on and read the congress material in the end of the exhibition area. This area is very popular to delegates.

Brand 5 sides of the sitting cubes, quantity 50, size 45 x 45 x 45cm (subject to change to 48 x 48 x 48cm)

Price € 20 000