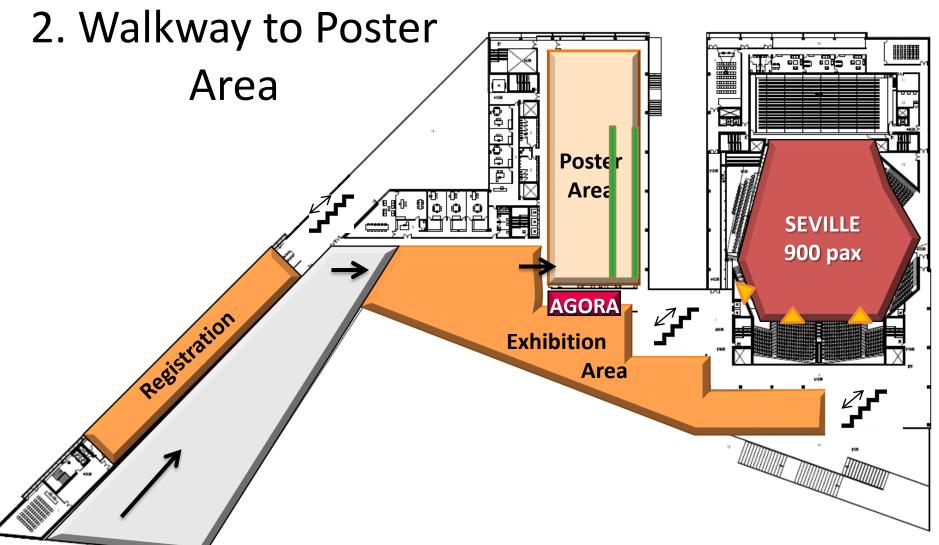

## 2. Walkway to Poster Area

The Ramp leading to the Poster area will give great visibility to congress message.

Single sided branding inside each ramp

**Price: € 18 000** 

Size of each ramp:

10 glasses - each glass is 2,9 m long x 1 m high