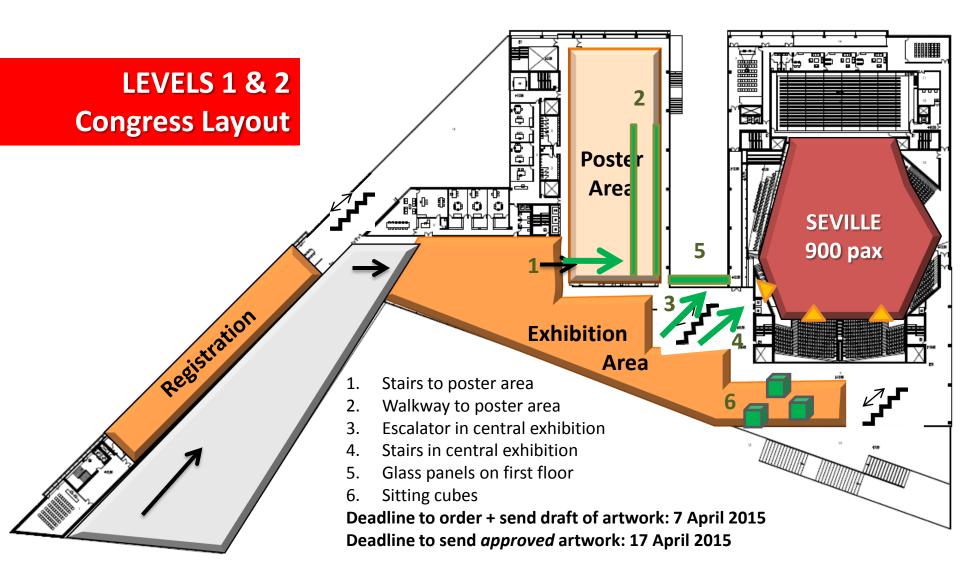

### 1. Stairs to Poster Area

Brand the kickboards of the stairs leading delegates to the poster area. This staircase will permit delegates to see your congress message as they access or exit the poster area.

Branding on 24 kickboards of staircase

**Price: € 10 000** 

Size of each step: 3,57 x 0,15m

Quantity of steps: 24 units

Approximate overall size of visual: 3m x 3m

blocks =  $9m^2$ 

## 2. Walkway to Poster Area

The Ramp leading to the Poster area will give great visibility to congress message.

Single sided branding inside each ramp

**Price: € 18 000** 

Size of each ramp:

10 glasses - each glass is 2,9 m long x 1 m high

## 3. Escalator in central exhibition

This escalator leads delegates to the lecture rooms. It is possible to brand 5 sides of the escalator

Branding of 5 escalator glass sides:

Price: €25 000

Size of glass panels: 22m x 1m20

## 4. Staircase in central exhibition

It is possible to brand both sides of the centre glass railing taking delegates from the exhibition to lecture room

Brand both sides of the 8 glasses of the rape

Size: 1 x 2,25 per glass

## 5. Glass on First floor

The glass at the top of escalator is centrally located. This is visible for delegates going from the exhibition to the lecture rooms. See location on following slide.

Branding of 6 panels

## 6. Sitting Cubes

It is possible to brand the sitting cubes available for delegates to sit on and read the congress material in the end of the exhibition area. This area is very popular to delegates.