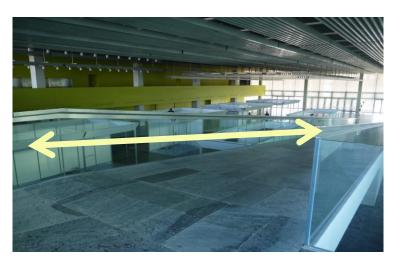

## 2. Walkway to Poster Area

The Ramp leading to the Poster area will give great visibility to congress message.

Single sided branding inside each ramp

**Price: € 18 000** 

Size of each ramp:

10 glasses - each glass is 2,9 m long x 1 m high