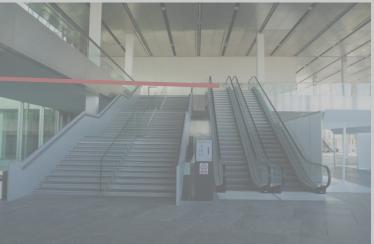

## 3. Escalator in central exhibition

This escalator leads delegates to the lecture rooms. It is possible to brand 5 sides of the escalator

Branding of 5 escalator glass sides:

Price: €25 000

Size of glass panels: 22m x 1m20