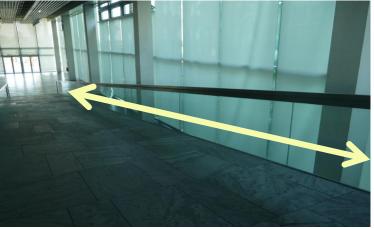

## 4. Staircase in central exhibition

It is possible to brand both sides of the centre glass railing taking delegates from the exhibition to lecture room

Brand both sides of the 8 glasses of the rape

Size: 1 x 2,25 per glass