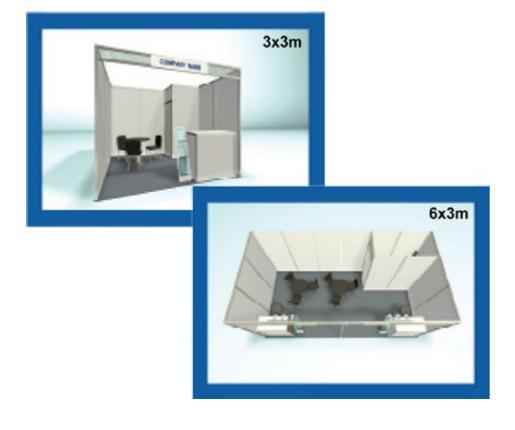

## **SHELL SCHEME BOOTHS**

## **BASIC SHELL STAND PACKAGE:**

- Includes the following per 9m2:
- Construction of booth from aluminium frames colour silver, & stand wall partitions from grey melamine.
- Spotlight 100W x 3 and one twin socket for 500W
  Fascia board (with company signage/header 120x17 cm)
- 1 Shell counter (100x50x100 cm) plus 1 stool (SVC 9).
- Lockable storage 1m x 1m attached to basic shell construction.
- 1 Round table (TO4), 3 chairs (CO1), 1 coat rack, 1 A4 brochure rack (LO1).
- 1 Waste paper basket.
- Carpet (Standard colour: light grey).
- Daily cleaning of the shell stand.