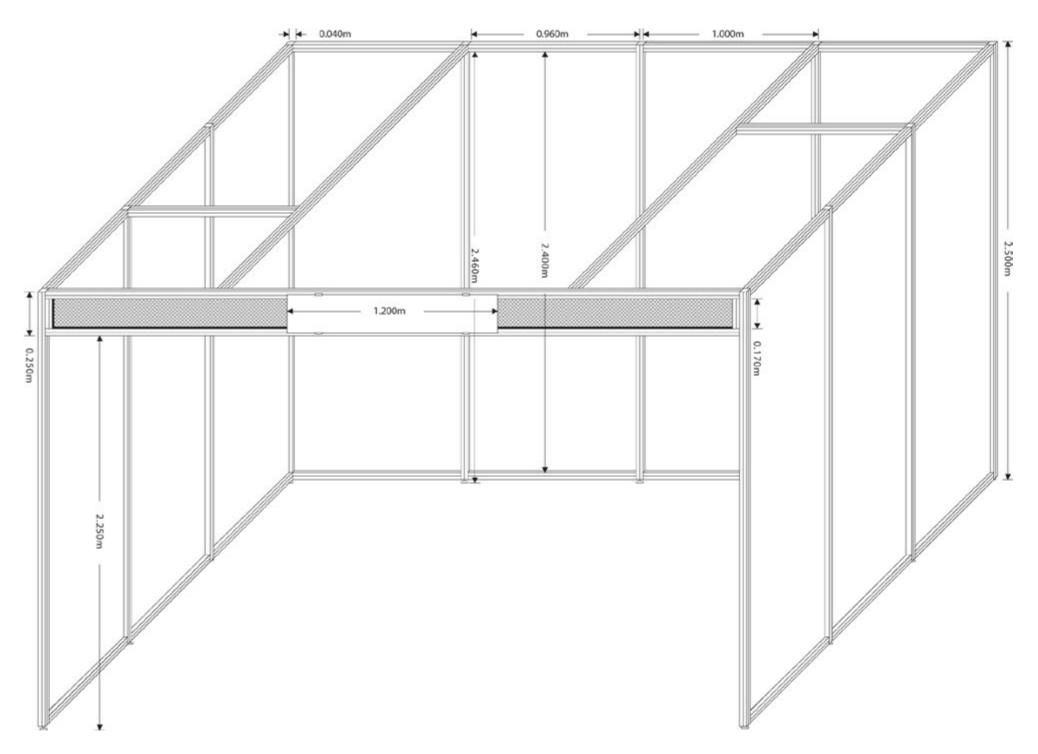

## **BASIC SHELL STAND PACKAGE:**

- Includes the following per 9m2:
- Construction of booth from aluminium frames colour silver, & stand wall partitions from grey melamine.
- Spotlight 100W x 3 and one twin socket for 500W
  Fascia board (with company signage/header 120x17 cm)
- 1 Shell counter (100x50x100 cm) plus 1 stool (SVC 9).
- Lockable storage 1m x 1m attached to basic shell construction.
- 1 Round table (TO4), 3 chairs (CO1), 1 coat rack, 1 A4 brochure rack (LO1).
- 1 Waste paper basket.
- Carpet (Standard colour: light grey).
- Daily cleaning of the shell stand.