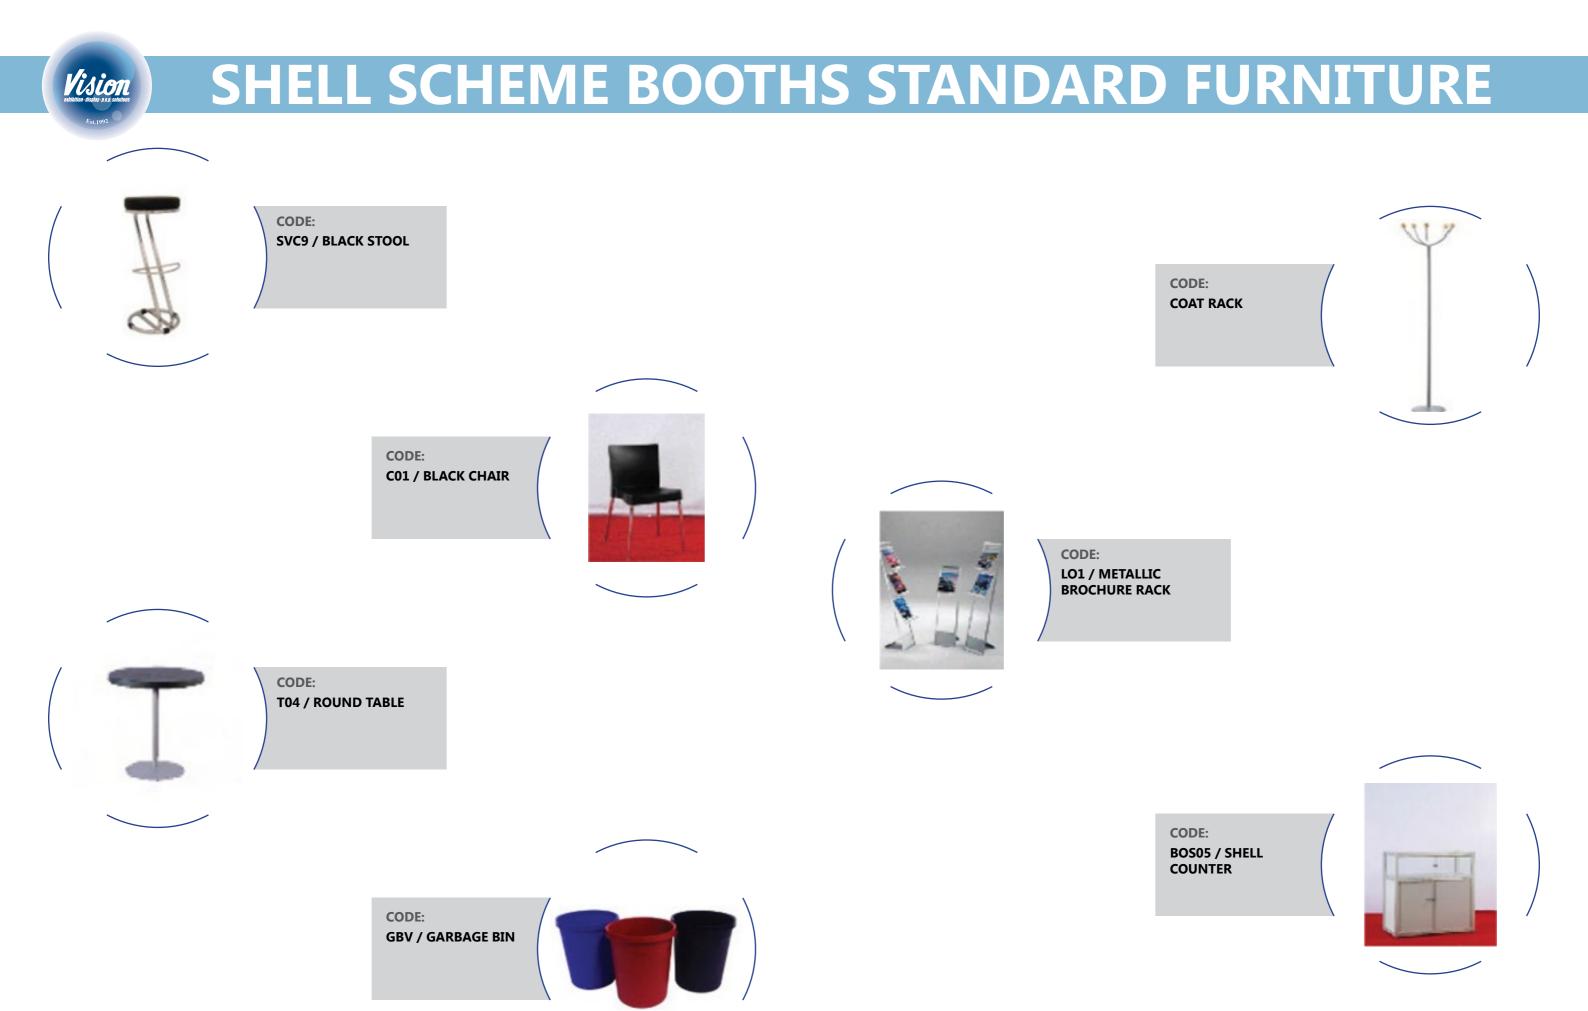

## **BASIC SHELL STAND PACKAGE:**

- Includes the following per 9m2:
- Construction of booth from aluminium frames colour silver, & stand wall partitions from grey melamine.
- Spotlight 100W x 3 and one twin socket for 500W
  Fascia board (with company signage/header 120x17 cm)
- 1 Shell counter (100x50x100 cm) plus 1 stool (SVC 9).
- Lockable storage 1m x 1m attached to basic shell construction.
- 1 Round table (TO4), 3 chairs (CO1), 1 coat rack, 1 A4 brochure rack (LO1).
- 1 Waste paper basket.
- Carpet (Standard colour: light grey).
- Daily cleaning of the shell stand.