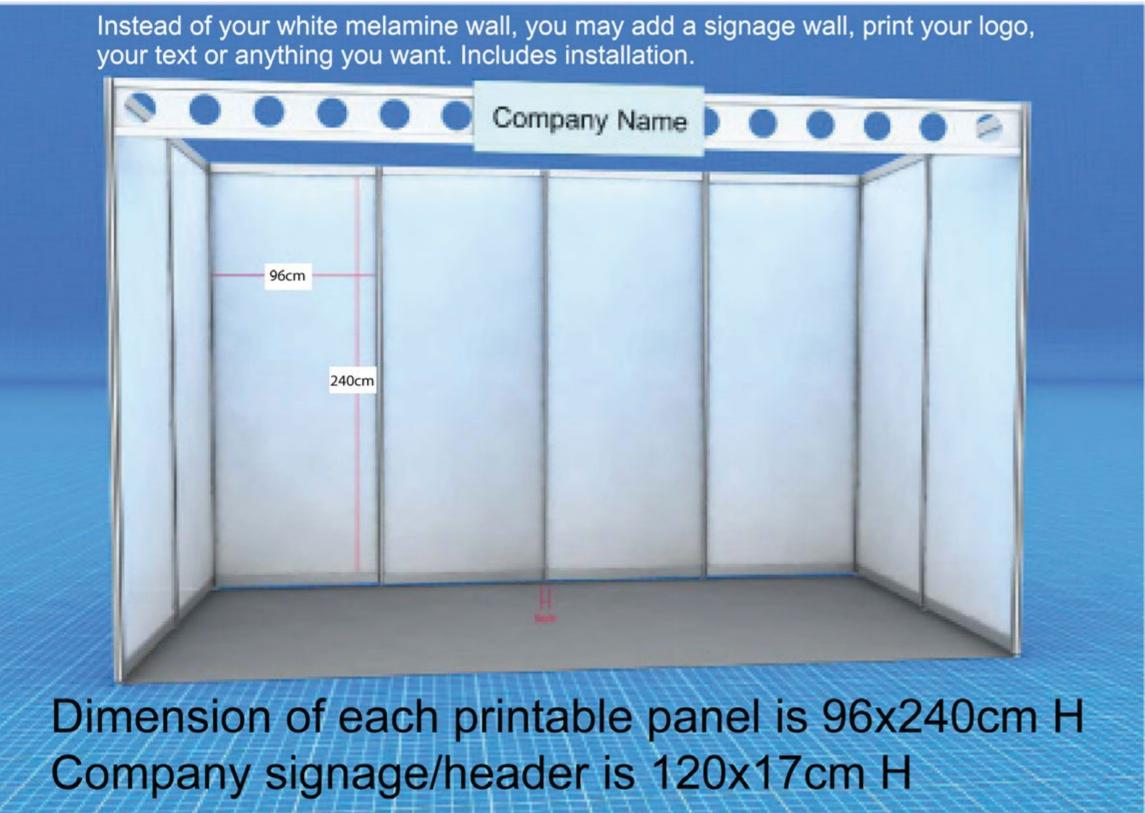

## **BASIC SHELL STAND PACKAGE:**

- Includes the following per 9m2:
- Construction of booth from aluminium frames colour silver, & stand wall partitions from grey melamine.
- Spotlight 100W x 3 and one twin socket for 500W
  Fascia board (with company signage/header 120x17 cm)
- 1 Shell counter (100x50x100 cm) plus 1 stool (SVC 9).
- Lockable storage 1m x 1m attached to basic shell construction.
- 1 Round table (TO4), 3 chairs (CO1), 1 coat rack, 1 A4 brochure rack (LO1).
- 1 Waste paper basket.
- Carpet (Standard colour: light grey).
- Daily cleaning of the shell stand.

your text or anything you want. Includes installation.

Vision