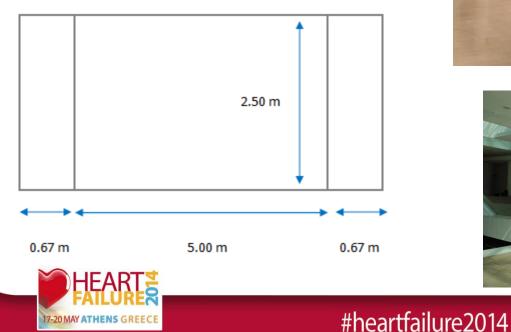

# **Entrance: Double lobby stand**

- The dimension for your visual is 5m wide x
  2.5m height for each
- The sides/depth of the stand can be covered with your visual on 67cm to harmonise
- Qty: 2 units
- Please send pdf. or eps. files
- Please specify if the visual is for lobby stand n°1 or n°2