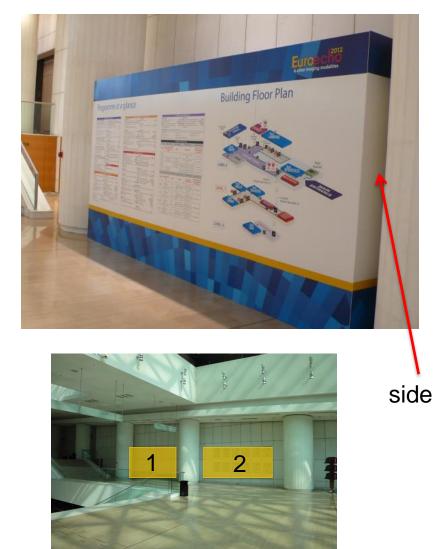

# **Entrance: Double lobby stand**

- The dimension for your visual is 5m wide x
  2.5m height for each
- The sides/depth of the stand can be covered with your visual on 67cm to harmonise
- Qty: 2 units
- Please send pdf. or eps. files
- Please specify if the visual is for lobby stand n°1 or n°2

## **Entrance: Double lobby stand**