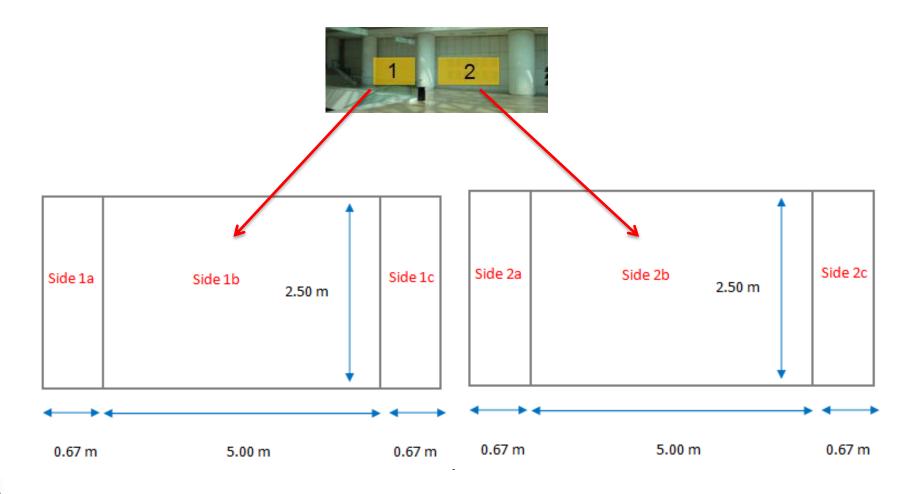

# **Entrance: Double lobby stand**

- The dimension for your visual is 5m wide x
  2.5m height for each
- The sides/depth of the stand can be covered with your visual on 67cm to harmonise
- Qty: 2 units
- Please send pdf. or eps. files
- Please specify if the visual is for lobby stand n°1 or n°2