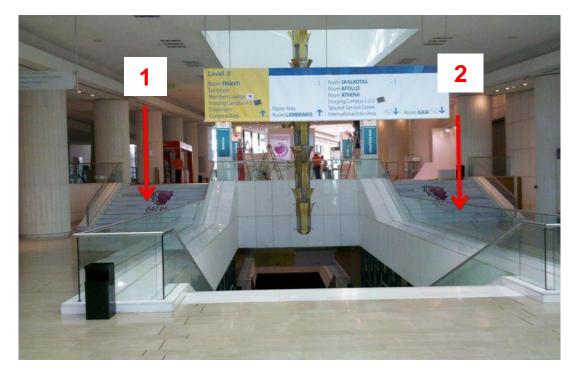

# Stickers on stair kickboard

 Dimensions (cm): 328(w) x 15\*(h)

> There are 10 staircases each side Each stair is 3.28m wide by 0.15 m height

- Qty: 2 staircases
- Please send pdf. or eps. files

Please specify if the visual is for the staircase  $n^{\circ}1$  or  $n^{\circ}2$ 