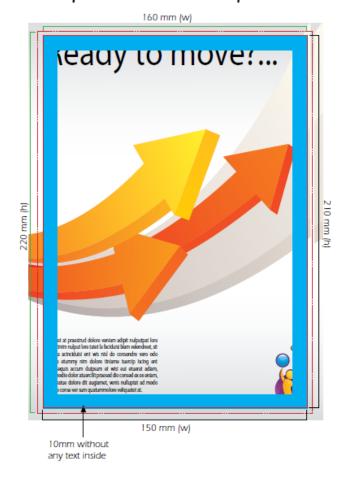

#### **FINAL PROGRAMME**

Document size Width (w) 150 mm x Height (h) 210 mm

# **EXAMPLE OF LAYOUT**

## Respect from mechanical specifications

Ready to move?...

Duly at at pracetrul delow worken adopt nulputpet lone delorithm nulput from total in fooddate blam wolverdrawt, at adopts a strategier of the consender wor ode useful refundation of the consender work of the consender wore

any text inside