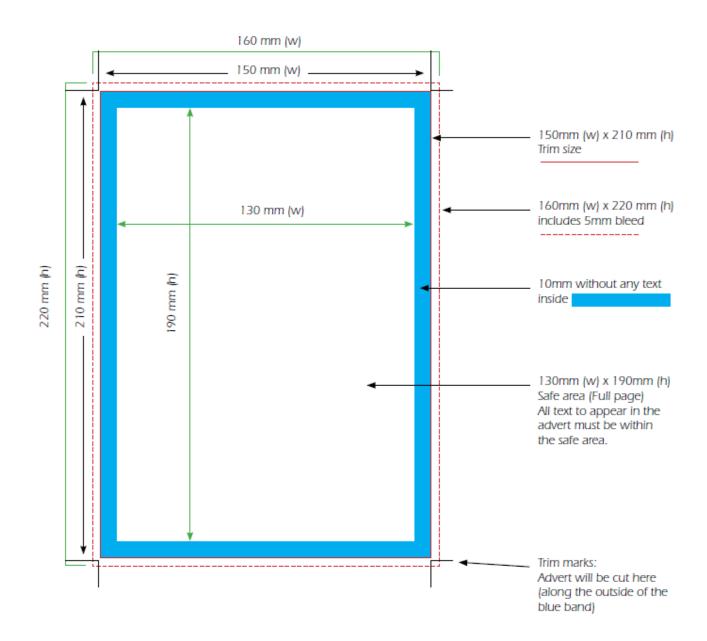

#### **FINAL PROGRAMME**

Document size Width (w) 150 mm x Height (h) 210 mm

# **EXAMPLE OF LAYOUT**

## Respect from mechanical specifications

Ready to move?...

Duly at at pracetrul delow worken adopt nulputpet lone delorithm nulput from total in fooddate blam wolverdrawt, at adopts a strategier of the consender wor ode useful refundation of the consender work of the consender wore

any text inside

## No respect from mechanical specifications