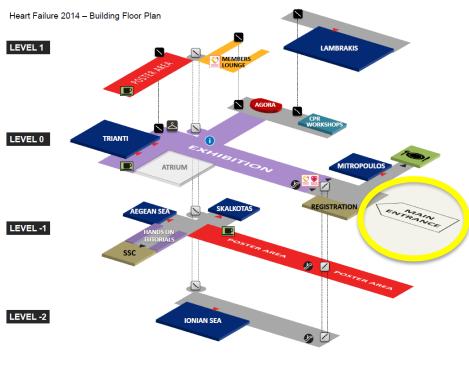

# **Entrance: Double lobby stand**

- Brand your company visual on the panels in the entrance and registration area for maximum visibility
- Dimensions (cm): 513,3(w) x 250(h) x 54,8(d)
- Qty: 2 units
- Price per unit: € 20 000
- package: € 34 500