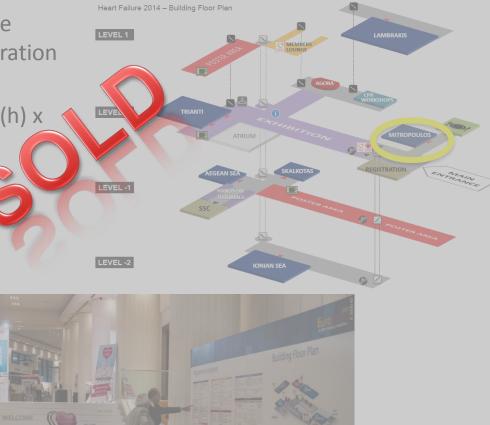

## Entrance: stickers on kickboards Main Stairs leading to lower floors

- These main stairs have a selection of 4 sections separated by one main landing, brand kickboards with your visual
- Dimensions (cm): 470(w) x 525\*(h) (17+18=35 steps of 15cm each) for one landing (the same for the other)
- Qty: 2 staircases
- Price: € 12 000 for both staircases