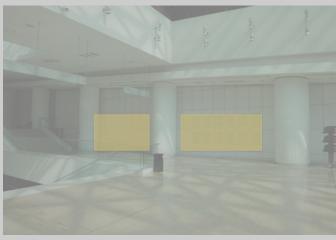

# **Entrance: Double lobby stand**

- Brand your company visual on the panels in the entrance and registration area for maximum visibility
- Dimensions (cm): 513,3(w) x 250(h) x 54,8(d)
- Qty: 2 units
- Price per unit: € 20 000
- package: € 34 500