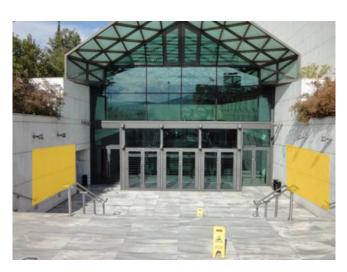

# **Outside: Sticker Banner on wall sides**

- Brand your company visual outside upon arrival – exclusive sponsorship
- 2 units available (Left/right)
- Dimensions: 400cm x 200cm
- Price per side: € 15 000
- Package price: € 28 000