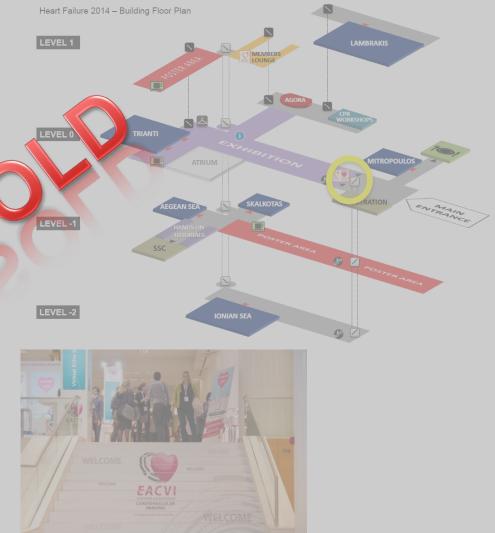

# **Entrance: Double lobby stand**

- Brand your company visual on the panels in the entrance and registration area for maximum visibility
- Dimensions (cm): 513,3(w) x 250(h) x 54,8(d)
- Qty: 2 units
- Price per unit: € 20 000
- package: € 34 500

# Stickers on stair kickboard

- This highly visible stairs accessing the exhibition, poster area, and session rooms will allow the main access
- Dimensions (cm): 328(w) x
  150\*(h) (\*10 steps of 15cm each)
- Qty: 2 staircases
- Price: € 10 000 for both stairs

## Entrance: stickers on kickboards Main Stairs leading to lower floors

- These main stairs have a selection of 4 sections separated by one main landing, brand kickboards with your visual
- Dimensions (cm): 470(w) x 525\*(h) (17+18=35 steps of 15cm each) for one landing (the same for the other)
- Qty: 2 staircases
- Price: € 12 000 for both staircases