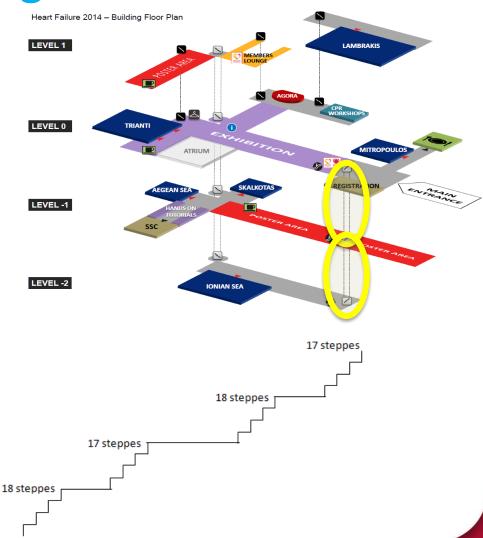

## Entrance: stickers on kickboards Main Stairs leading to lower floors

- These main stairs have a selection of 4 sections separated by one main landing, brand kickboards with your visual
- Dimensions (cm): 470(w) x 525\*(h) (17+18=35 steps of 15cm each) for one landing (the same for the other)
- Qty: 2 staircases
- Price: € 12 000 for both staircases