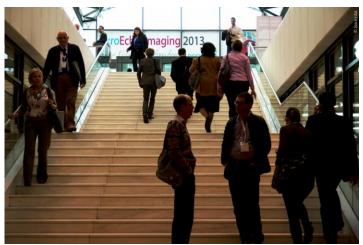

## Entrance: stickers on kickboards Main Stairs leading to lower floors

- These main stairs have a selection of 4 sections separated by one main landing, brand kickboards with your visual
- Dimensions (cm): 470(w) x 525\*(h) (17+18=35 steps of 15cm each) for one landing (the same for the other)
- Qty: 2 staircases
- Price: € 12 000 for both staircases

#### #heartfailure2014