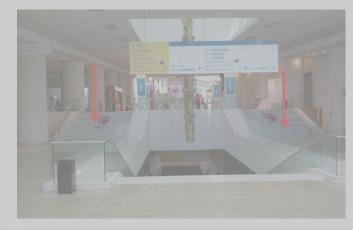

# Stickers on stair kickboard

- This highly visible stairs accessing the exhibition, poster area, and session rooms will allow the main access
- Dimensions (cm): 328(w) x
  150\*(h) (\*10 steps of 15cm each)
- Qty: 2 staircases
- Price: € 10 000 for both stairs

#heartfailure2014