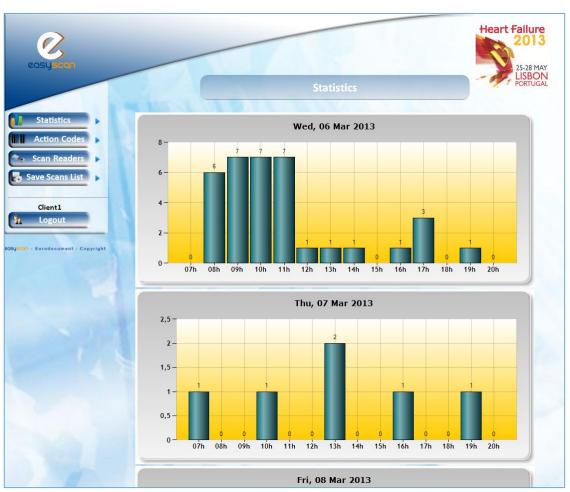

### 6/6 - How to use?

- Retrieve your data :
- 1. Login to your account
- 2. Go to « Save scan List » on the left side and select Scan List
- 3. Select a day and save your scan list per date
- Download your data as an Excel file
- √ Filter your contacts and/or other category
- View your statistics