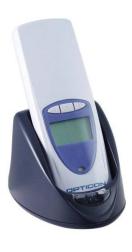

## 2/3 - How to order ?

Fill in your information details and place your order(s).

Your basket shopping BAR CODE READER

Check your order(s) and confirm.

Proceed to the payment.

Total excl VAT 290.00 €

- Your payment is safeguarded by SSL, please select your card below 🔒 📼 👙

Bar Code Reader | Basket