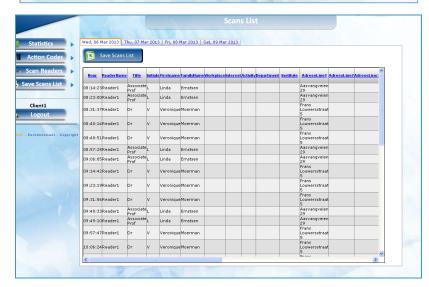

### 6/6 - How to use?

- Retrieve your data :
- 1. Login to your account
- 2. Go to « Save scan List » on the left side and select Scan List
- 3. Select a day and save your scan list per date
- Download your data as an Excel file
- √ Filter your contacts and/or other category
- View your statistics

## **Per Day**