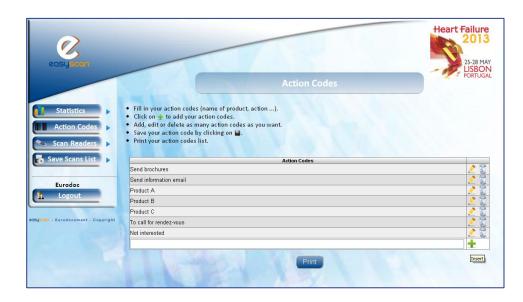

### 3/6 - How to use?

## Customize your action codes:

Login to your account on http://78.155.146.34/heartfailure2013/ 1.

> Send product brochure Send information email Product A Product B Product C To call for appointement Not interested

- Go to « Action code » on the left side and select « Manage ».
- Fill in your first action code. 3.
- Click on + to add your action code.
- Save your action code by clicking on
- Add, edit or delete as many action codes as you want. 6.
- Print your action codes list! 7.