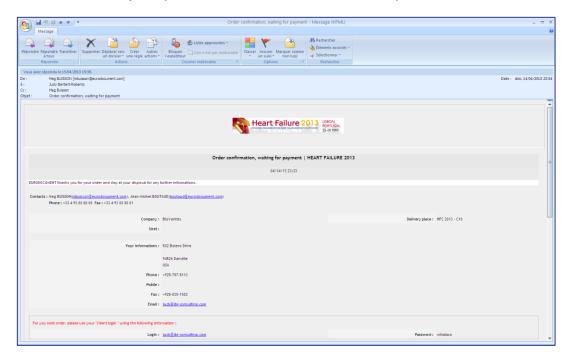

## 3/3 - How to order ?

You will receive a confirmation email with:

- The summary of your order(s).
- Your login and password to access your private session on Léni Eurodoc portal.

Your badge reader solution

## • Before the event:

- Login to your account on <a href="http://78.155.146.34/heartfailure2013/">http://78.155.146.34/heartfailure2013/</a>
- 2. Assign each reader a name for easy identification (see details page 2/6)
- 3. Configure your action codes for booth usage (see details page 3/6)