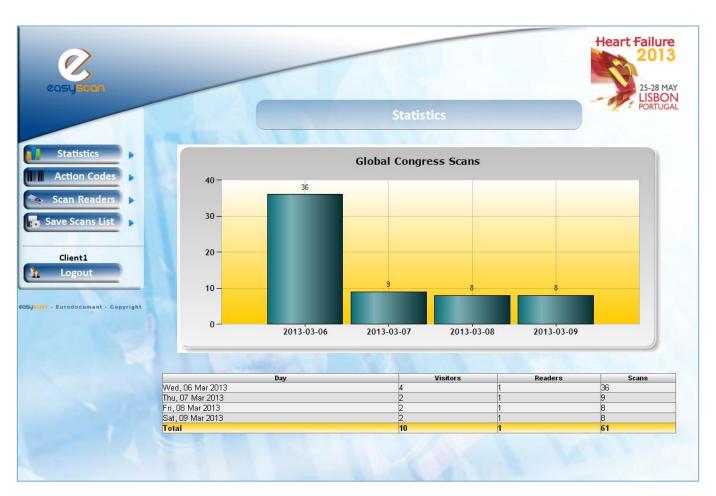

### 6/6 - How to use?

- Retrieve your data :
- 1. Login to your account
- 2. Go to « Save scan List » on the left side and select Scan List
- 3. Select a day and save your scan list per date
- Download your data as an Excel file
- √ Filter your contacts and/or other category
- View your statistics

## **Global**

Your badge reader solution