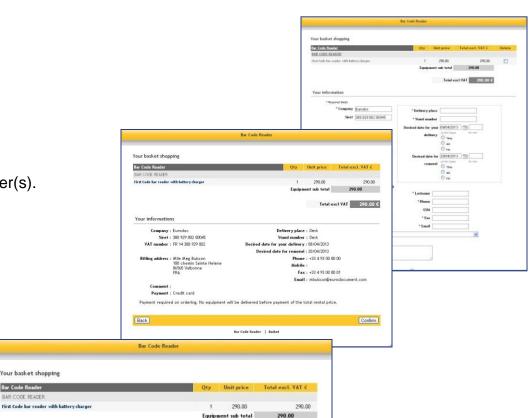

## 2/3 - How to order ?

Fill in your information details and place your order(s).

Your basket shopping BAR CODE READER

Check your order(s) and confirm.

Proceed to the payment.

Total excl VAT 290.00 €

- Your payment is safeguarded by SSL, please select your card below 🔒 📼 👙

Bar Code Reader | Basket