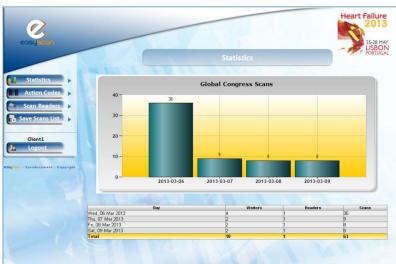

### 6/6 - How to use?

- Retrieve your data :
- 1. Login to your account
- 2. Go to « Save scan List » on the left side and select Scan List
- 3. Select a day and save your scan list per date
- Download your data as an Excel file
- √ Filter your contacts and/or other category
- View your statistics

## **Global**

Your badge reader solution