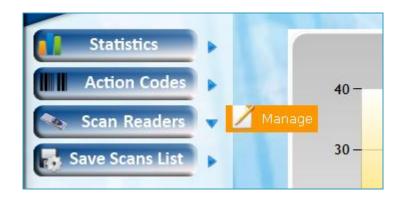

### 2/6 - How to use?

## Name your reader:

- Login to your account on http://78.155.146.34/heartfailure2013/
- Go to « Scan Readers » on the left side and select « Manage ».
- Edit the name of your badge reader by clicking on