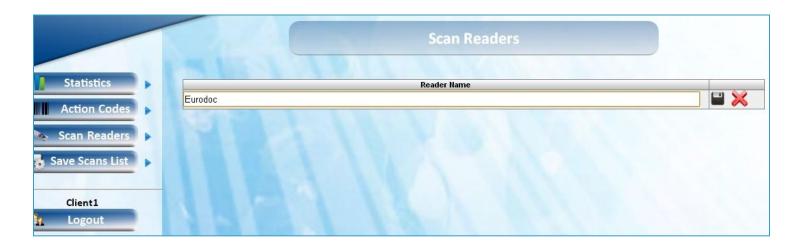

## Name your reader:

- Login to your account on http://78.155.146.34/heartfailure2013/
- Go to « Scan Readers » on the left side and select « Manage ».
- Edit the name of your badge reader by clicking on

- Fill in the name of your badge reader.
- Save your badge reader name by cliking on

Your badge reader solution