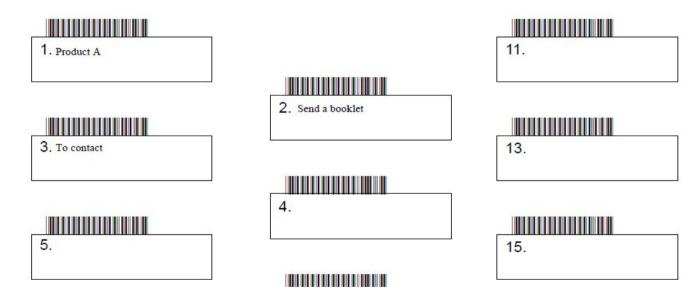

#### How to use the badge reader on site

- Scan the badge of a visitor **FIRST**
- SECONDLY scan one or more Actions Codes if needed

- Scan the next visitor
- Etc.