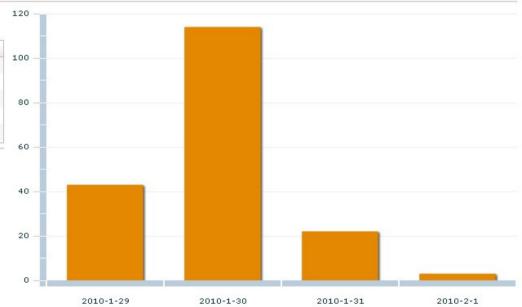

#### Global congress information

| Day       | Persons | Readers | Scans |  |
|-----------|---------|---------|-------|--|
| 1/29/2010 | 40      | 2       | 43    |  |
| 1/30/2010 | 108     | 2       | 114   |  |
| 1/31/2010 | 20      | 2       | 22    |  |
| 2/1/2010  | 3       | 2       | 3     |  |
| 2         | 171     | 2       | 182   |  |