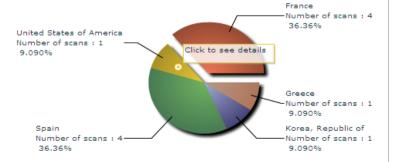

ccount) on key4events portal and place your order online. 1.
  - 2. Assign each reader a name for easy identification.
  - 3. Configure your action codes for booth usage: (see the next page for more details).
- During the event:
  - The sales staff should collect their badge readers which will be clearly identified at the badge reader 1. desk
  - 2. On your booth, scan the badges of each participant or visitor,
  - 3. One or more action codes can be scanned to qualify more precisely the nature of the contact,
  - 4. At the end of each day, please go to the badge reader desk to download your scans
  - 5. Our team will upload the data every evening to your account
  - From your account, you can download the full contacts details in a excel file or view aggregated statistics







DELEGATE



## **Before the Event**



#### **How to customize your Action Codes?**



#### At portal.key4events.com, please do the following:

- 1. Login to your account
- 2. Go to "key4lead" tab
- 3. On the left side, select the Event
- 4. Click on "add an action code sheet"
- 5. Fill in your actions codes (action, name of products etc...)
- 6. Create as many lists as you need
- 7. Save your action codes list(s)
- 8. Link a badge reader to a list
- 9. Print it (must be a laser printer)



## **During the Event**



#### How to use the badge reader on site

- Scan the badge of a visitor **FIRST**
- SECONDLY scan one or more Actions Codes if needed



- Scan the next visitor
- Etc.





#### How to retrieve your data?



#### At portal.key4events.com:

- 1. Login to your account
- 2. Go to "key4lead