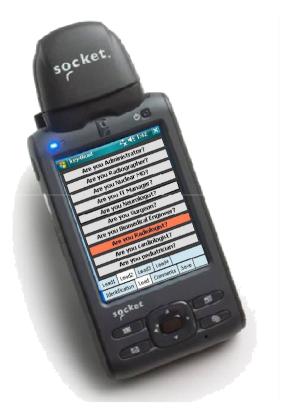

#### How to use the device?

- 1. Scan the bar code
- 2. Fill in the fields you customized in the ID tab with the keyboard
- 3. Go to Lead tab
  - Use Lead 1 or 2 or 3 or 4
  - Click the desired action code button (on/off)
- 4. Go to Comments Tab
  - Fill in the Comments field
- 5. Click on Save button to save your lead

#### Select the « Action Codes »

#### Lead tab

4 "action codes " tabs

Maximum of 10 action codes per Tab