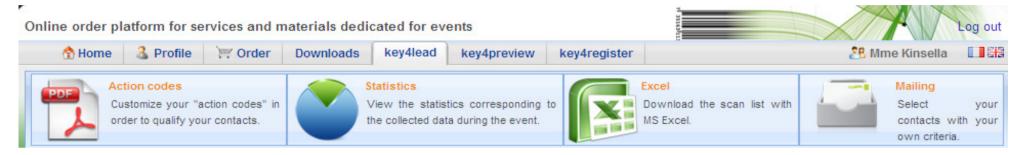

#### How to get your data?

#### At portal.key4events.com:

- 1. Login to your account
- 2. Go to "key4lead" tab
- 3. On the left side, select the Event
  - ✓ Download your data on an Excel file
  - Consult your statistics and reports
  - ✓ Sort out your contacts in order to send e-mails