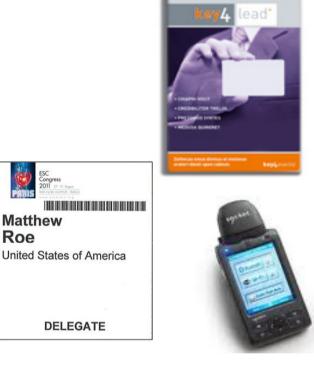

#### Before the event:

- 1. Go to your account (or create your account) on key4events portal and place your order online
- 2. Configure your pocket PC online (see the next page for more details).
- During the event:
- The sales staff should collect their pocket PCs which will be clearly identified at the badge reader desk 1.
- 2. On your booth, scan the badge of your contact If a previously scanned contact comes back to your stand, you can collect information not taken on the first scan.
- First page, fill in the fields you created such as : Email Address, Name, Surname... 3.
- 4. Press the pre-defined action codes to qualify more precisely the nature of the contact
- 5. At the end of the event, please go to the badge reader desk to download your scans
- 6. From your account, you can download the full contacts details in a excel file or view aggregated statistics

key4events

Matthew

Roe