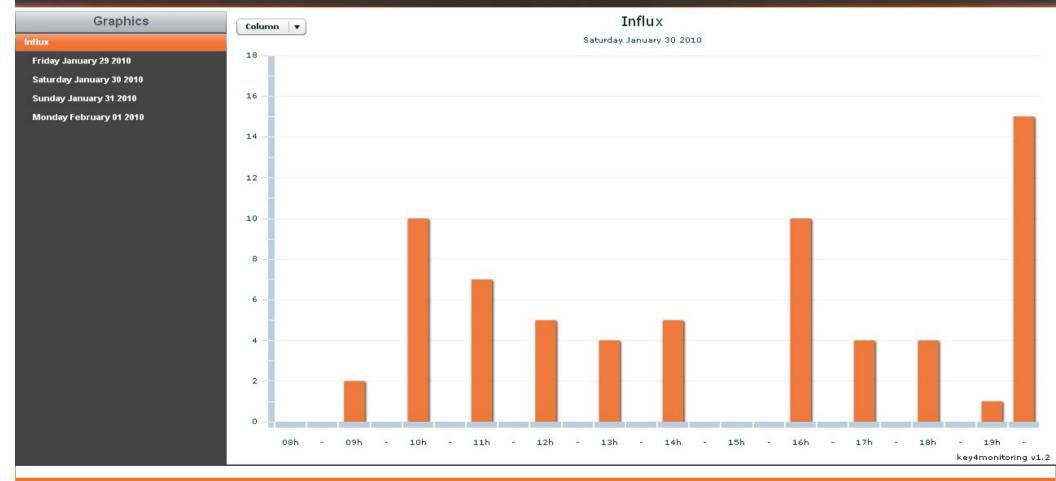

key4events

All scans

|           | 120     |         |       |       |
|-----------|---------|---------|-------|-------|
| Day       | Persons | Readers | Scans |       |
| /29/2010  | 40      | 2       | 43    | 100 - |
| 1/30/2010 | 108     | 2       | 114   |       |
| 1/31/2010 | 20      | 2       | 22    | 80 -  |
| 2/1/2010  | з       | 2       | з     |       |
| -         | 171     | 2       | 182   |       |
|           |         |         |       | 60    |
|           |         |         |       |       |
|           |         |         |       | 40    |
|           |         |         |       | 40    |
|           |         |         |       |       |
|           |         |         |       | 20    |

Scans

0

2010-1-29

2010-1-30

2010-1-31

| key4events 1 | key 4events 2 |
|--------------|---------------|
| 77           | 105           |

key4monitoring v1.2

2010-2-1