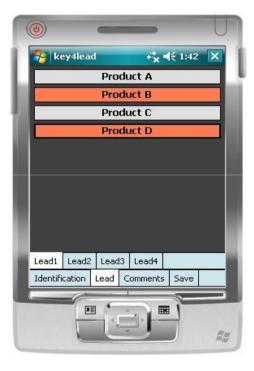

#### How to use the device?

- 1. Scan the bar code
- 2. Fill in the fields you customized in the ID tab with the keyboard
- 3. Go to Lead tab
  - Use Lead 1 or 2 or 3 or 4
  - Click the desired action code button (on/off)
- 4. Go to Comments Tab
  - Fill in the Comments field
- 5. Click on Save button to save your lead

#### Lead tab

4 "action codes " tabs

Maximum of 10 action codes per Tab