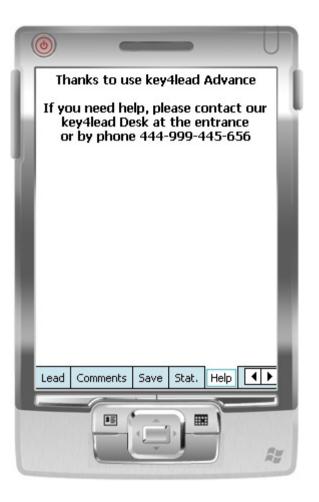

s

#### How to use the device?

- 1. Scan the bar code
- 2. Fill in the fields you customized in the ID tab with the keyboard
- 3. Go to Lead tab
  - Use Lead 1 or 2 or 3 or 4
  - Click the desired action code button (on/off)
- 4. Go to Comments Tab
  - Fill in the Comments field
- 5. Click on Save button to save your lead

#### Select the « Action Codes »



#### Lead tab



4 "action codes " tabs



Maximum of 10 action codes per Tab

# **Additional Information**

# key4events

#### **Comments tab**

Additional comments can be entered and associated with your contact



# Save the Lead



#### Save tab



#### **Get Status**

#### **Statistics tab**

•Simple statistics are immediately accessible:

- Scans date and time
- Number of contacts scanned





# **Get Help**



#### Assistance



# **During and After the Event**



#### How to get your data?



#### At portal.key4events.com:

- 1. Login to your account
- 2. Go to "key4lead" tab
- 3. On the left side, select the Event
  - ✓ Download your data on an Excel file
  - Consult your statistics and reports
  - ✓ Sort out your contacts in order to send e-mails

key4events

All scans

|           | 120     |         |       |       |
|-----------|---------|---------|-------|-------|
| Day       | Persons | Readers | Scans |       |
| /29/2010  | 40      | 2       | 43    | 100 - |
| 1/30/2010 | 108     | 2       | 114   |       |
| 1/31/2010 | 20      | 2       | 22    | 80 -  |
| 2/1/2010  | з       | 2       | з     |       |
| -         | 171     | 2       | 182   |       |
|           |         |         |       | 60