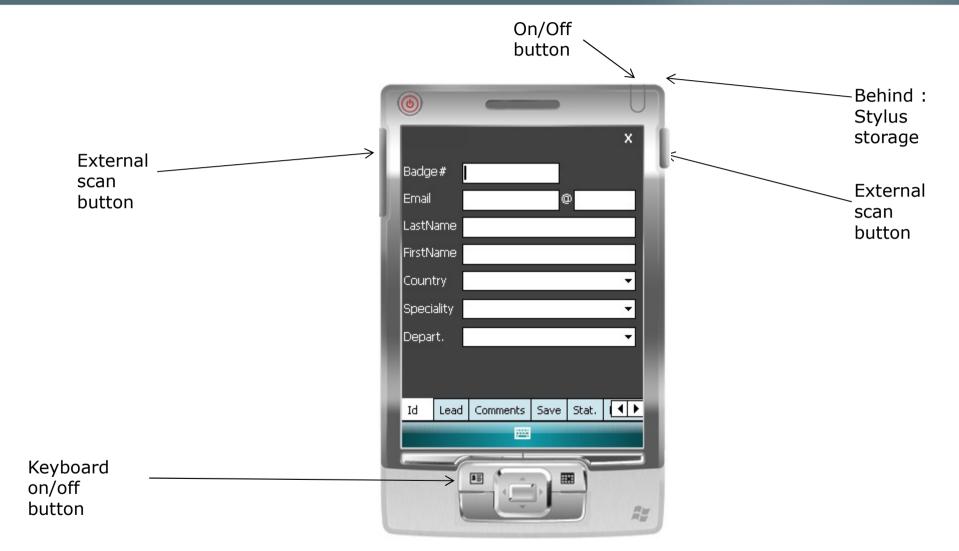

#### How to customize your Pocket PC?

#### At portal.key4events.com, please do the following:

- 1. Login to your account
- 2. Go to "key4lead" tab
- 3. On the left side, select the Event
- 4. Click on Create a configuration Pocket PC
- 5. Click on "setup"
- 6. Configuration:

\_

- 7. Assign each pocket PC a name for easy identification
  - Configure the ID Tab; 8 fields may be displayed where:
    - You can define each field choosing a title and a type (text, select list, country list, email address)
    - For a select list, you can define the elements
  - Configure your 40 action codes (displayed in the lead tabs)
  - Save
- 8. Create as many configurations as you need
- 9. For each configuration, link a Pocket PC(s)