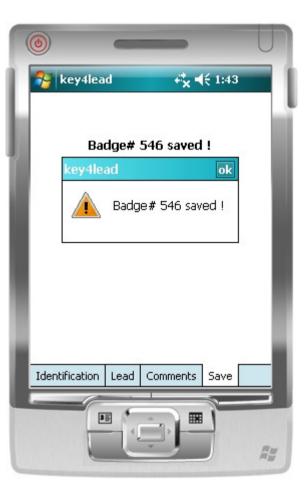

tabs)
  - Save
- 8. Create as many configurations as you need
- 9. For each configuration, link a Pocket PC(s)

# key4lead Advanced global features





## key4lead Advanced

# key4events

#### How to use the device?

- 1. Scan the bar code
- 2. Fill in the fields you customized in the ID tab with the keyboard
- 3. Go to Lead tab
  - Use Lead 1 or 2 or 3 or 4
  - Click the desired action code button (on/off)
- 4. Go to Comments Tab
  - Fill in the Comments field
- 5. Click on Save button to save your lead

#### Select the « Action Codes »



#### Lead tab



4 "action codes " tabs



Maximum of 10 action codes per Tab

# **Additional Information**

# key4events

#### **Comments tab**

Additional comments can be entered and associated with your contact



# Save the Lead



#### Save tab



#### **Get Status**

#### **Statistics tab**

•Simple statistics are immediately accessible:

- Scans date and time
- Number of contacts scanned





# **Get Help**



#### Assistance



# **During and After the Event**



#### How to get your data?



#### At portal.key4events.com:

- 1. Login to your account
- 2. Go to "key4lead" tab
- 3. On the left side, select the Event
  - ✓ Download your data on an Excel file
  - Consult your statistics and reports
  - ✓ Sort out your contacts in order to send e-mails

key4events

All scans

|           | 120     |         |       |       |
|-----------|---------|---------|-------|-------|
| Day       | Persons | Readers | Scans |       |
| /29/2010  | 40      | 2       | 43    | 100 - |
| 1/30/2010 | 108     | 2       | 114   |       |
| 1/31/201