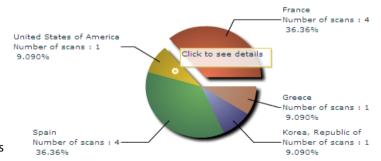

#### **Statistics tab**

•Simple statistics are immediately accessible:

- Scans date and time
- Number of contacts scanned