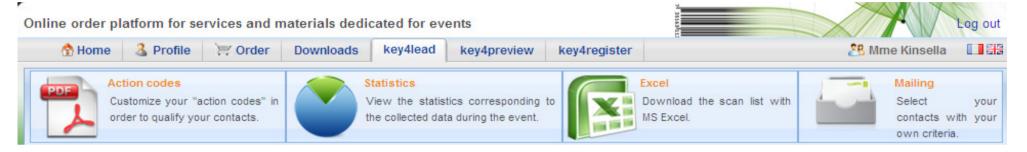

#### How to get your data?

#### At portal.key4events.com:

- 1. Login to your account
- 2. Go to "key4lead" tab
- 3. On the left side, select the Event
  - ✓ Download your data on an Excel file
  - Consult your statistics and reports
  - ✓ Sort out your contacts in order to send e-mails