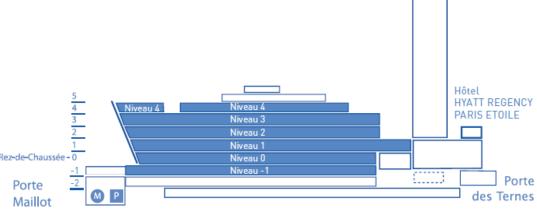

#### **Building overview**

Heart Failure 2017 will occupy level 2 and 3 of the Congress center.

Access is possible on level 0 trough the public gallery, and level -1 and -2 via the Metro station or the parking