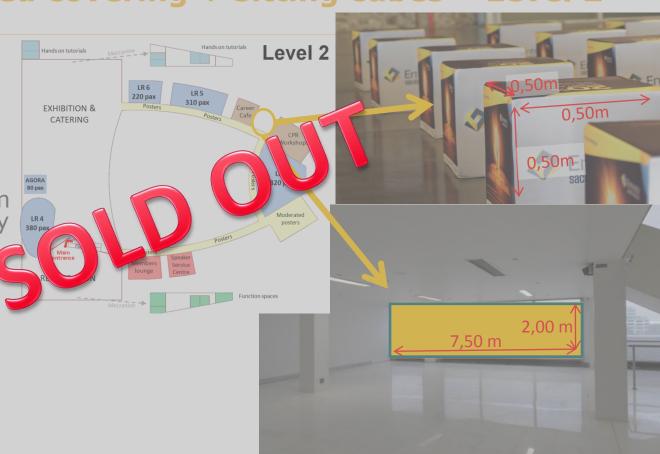

#### **Opaque Branded covering + sitting cubes - Level 2**

 Branded Covering Size:7.50m (L) x 2.00m (H)

 Product advertising permitted on sitting cube only size: 0.50m x 0.50m x 0.50m) qty 50 cubes

• Price :€35 000

Accrued Points: 14

Price includes production of branding on wall, hire, installation and removal www.escardio.org/HFA