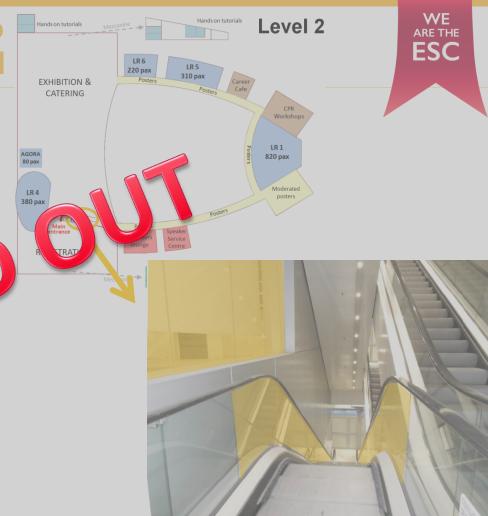

#### **Escalator from Level 2 to Level 3**

- Escalator from Level 2 to Level 3
- Advert space includes escalator glass 1 side left and 1 side right
- Size each side of escalator side: 10.35m x 0.67m

• Price: €20 000

Accrued Points: 8

Price includes production of glass branding on escalator inside left and right, hire, installation and removal