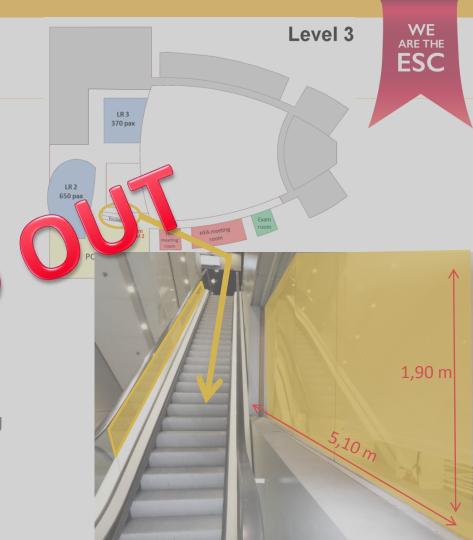

## Escalator from Level 3 to Level 2 + glass wall

- Escalator from Level 3 to Level 2
- Advert space includes escalator glass 1 side left and 1 side right + 1 glass side wall (bottom of escalator)
- Size each side of escalator side: 10.35m x 0.67m
- Size glass wall: 5.10m x 1.90m
- Price: €25 000
- Accrued Points: 10

Price includes production of glass branding on escalator inside left and right + 1 side glass wall of escalator, hire, installation and removal

www.escardio.org/HFA