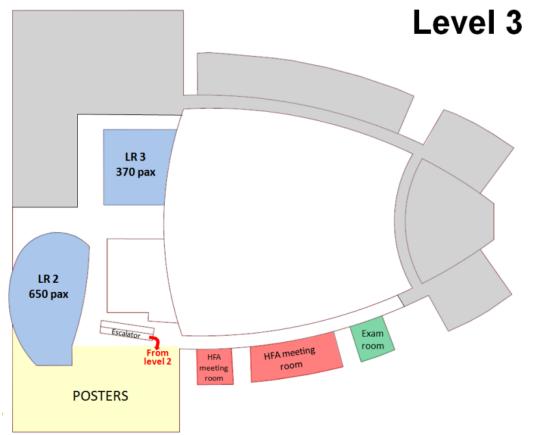

#### **Building overview**

Heart Failure 2017 will occupy level 2 and 3 of the Congress center.

Access is possible on level 0 trough the public gallery, and level -1 and -2 via the Metro station or the parking

### **Onsite advertising on Level 2**

### **Onsite advertising on Level 3**

www.escardio.org