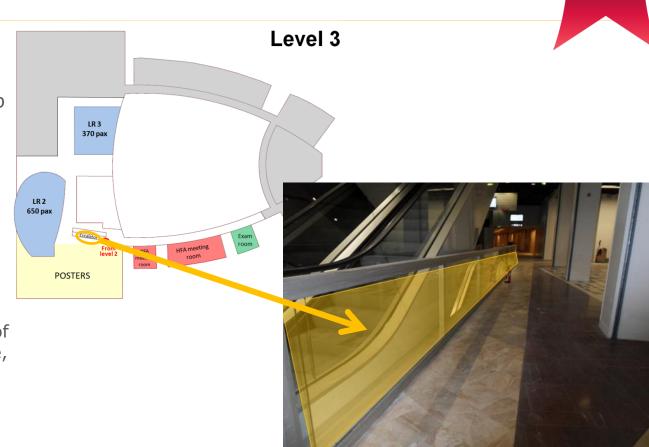

#### **Escalator outside ramp – Level 3**

- Escalator outside ramp
- Advert space includes branding of outside ramp (1 side)
- Size: 12.75m x 0.83m

• Price: €10 000

Accrued Points: 4

Price includes production of branding on glass rail, hire, installation and removal