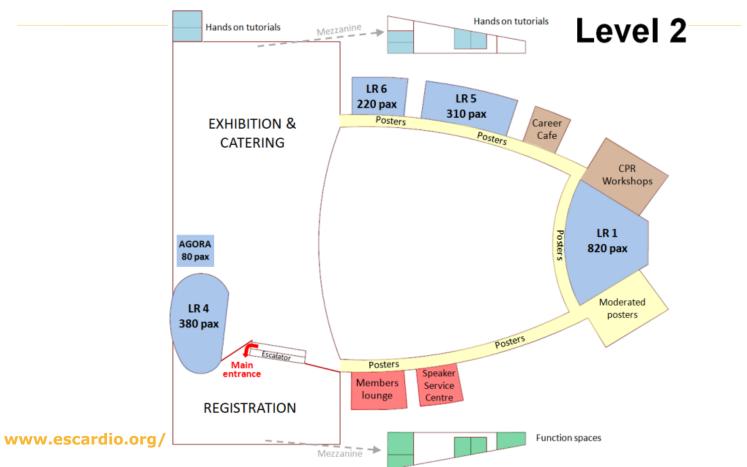

### **Onsite advertising on Level 2**

#### **Opaque Branded covering + sitting cubes - Level 2**

 Branded Covering Size:7.50m (L) x 2.00m (H)

 Product advertising permitted on sitting cube only size: 0.50m x 0.50m x 0.50m) qty 50 cubes

• Price :€35 000

#### **Escalator from Level 2 to Level 3**

- Escalator from Level 2 to Level 3
- Advert space includes escalator glass 1 side left and 1 side right
- Size each side of escalator side: 10.35m x 0.67m

• Price: €20 000