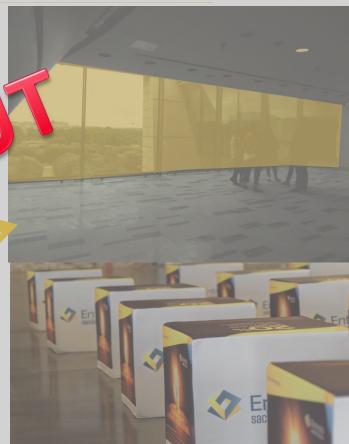

#### **Opaque Branded covering + sitting cubes - Level 2**

 Branded Covering Size:7.50m (L) x 2.00m (H)

 Product advertising permitted on sitting cube only size: 0.50m x 0.50m x 0.50m) qty 50 cubes

• Price :€35 000

Accrued Points: 14

Price includes production of branding on wall, hire, installation and removal www.escardio.org/HFA