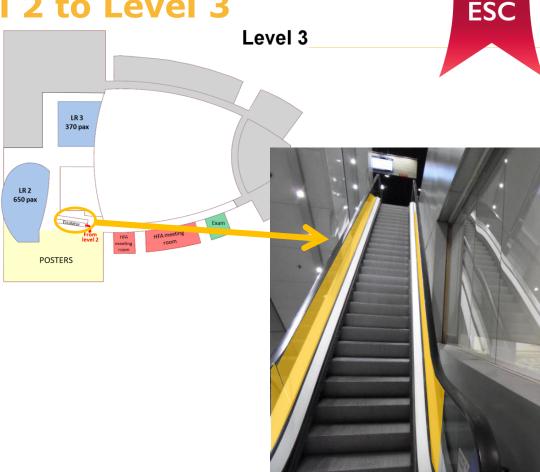

#### **Escalator from Level 2 to Level 3**

- Escalator from Level 2 to Level 3
- Advert space includes escalator glass 1 side left and 1 side right
- Size each side of escalator side: 10.35m x 0.67m

• Price: €20 000

Accrued Points: 8

Price includes production of glass branding on escalator inside left and right, hire, installation and removal