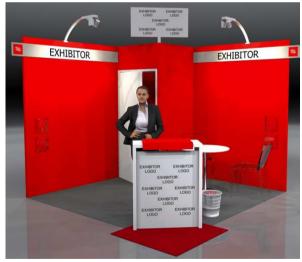

# **Stand Package offer**

### Comfort Stand Package: €192,31 per m² (excluding VAT)

## Included in the Comfort Stand Package:

- Wooden panels covered with fabric 2,50m high (choice of colour)
- 1m² lockable storage
- Fascia board with company name and stand number written on each open side
- Carpet (choice of colour) + 1 m<sup>2</sup> carpet front of the stand (choice of colour)
- Lightings and triple socket
- 1 light box on the top of the stand with exhibitor logo
- 1 lockable counter with colours top (according to the colour of the walls) with exhibitor logo + 1 high stool
- 1 table + 3 chairs
- 4 A4 brochure racks fixed to the wall of the stand
- 1 wastepaper bin