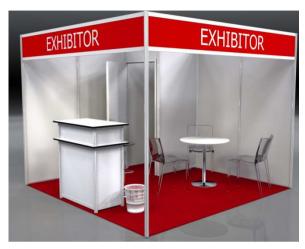

# **Stand Package offer**

## Basic Stand Package: €68,82 per m² (excluding VAT)

#### Included in the Basic Stand Package:

- White Schell scheme structure 2,40m high with 1m<sup>2</sup> lockable storage
- Fascia board with company name and stand number written on each open side
- Carpet (choice of colour)
- Lightings (1 spot per 3m<sup>2</sup>) and triple socket
- 1 lockable counter + 1 high stool
- 1 table + 3 chairs
- 1 brochure rack
- 1 wastepaper bin