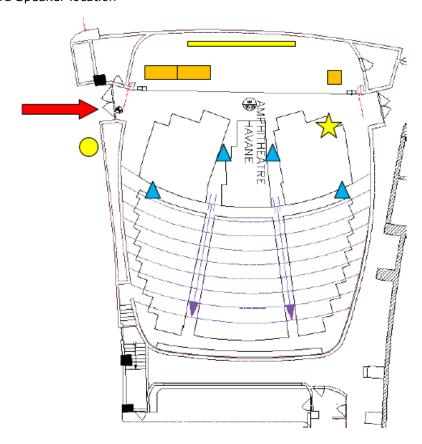

## Lecture room plan:

Screen location

Selected entrance(s)

External screen for overflow / information

**Q&A** Microphone location

Camera Speaker location