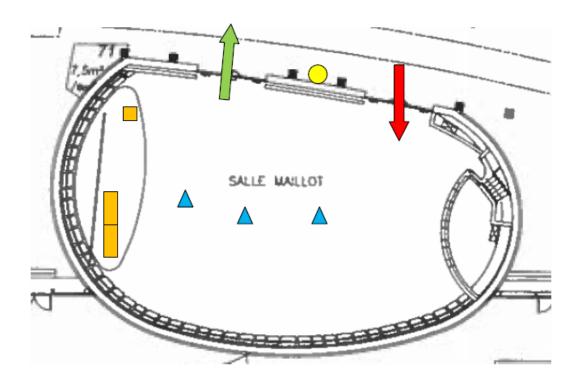

## Lecture room plan:

Screen location

Selected entrance(s)

External screen for overflow / information

**Q&A** Microphone location