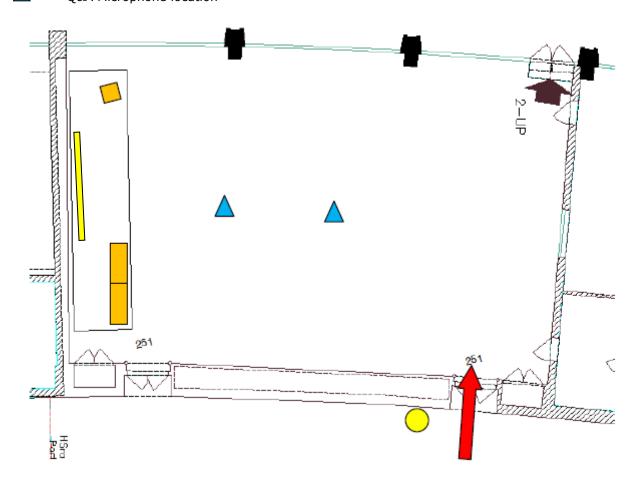

Lecture room plan:

\_\_\_\_\_

Selected entrance(s)

Q&A Microphone location

External screen for overflow / information

Screen location & additional