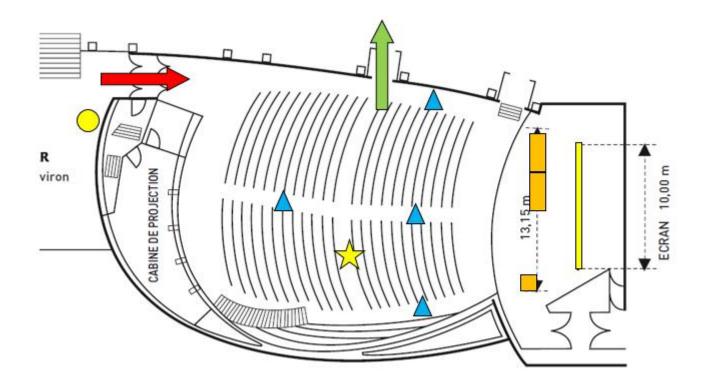

## Lecture room plan:

Screen location

Selected entrance(s)

External screen for overflow / information

Q&A Microphone location

Camera Speaker location