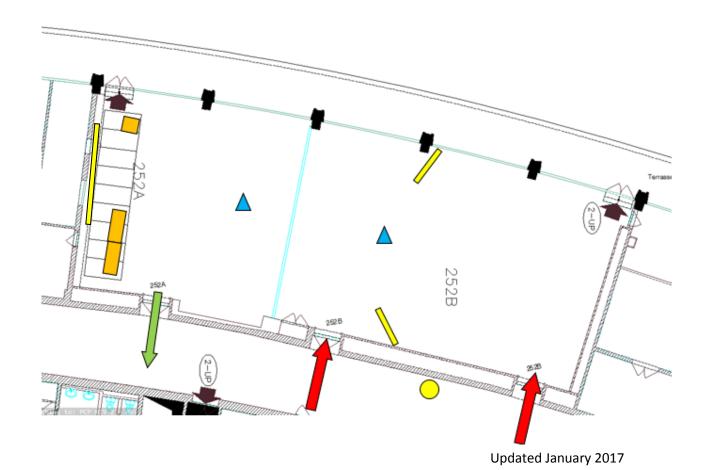

## Lecture room plan:

Screen location & additional

Selected entrance(s) Possible exit

External screen for overflow / information

Q&A Microphone location