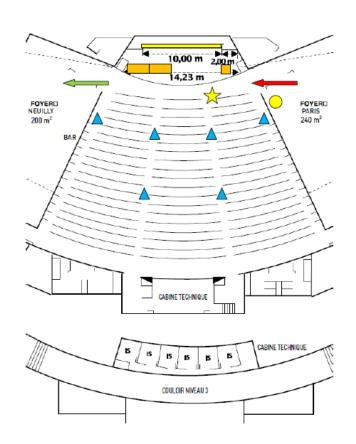

## Lecture room plan:

Screen location

Selected entrance(s)

External screen for overflow / information

**Q&A** Microphone location

Camera Speaker location