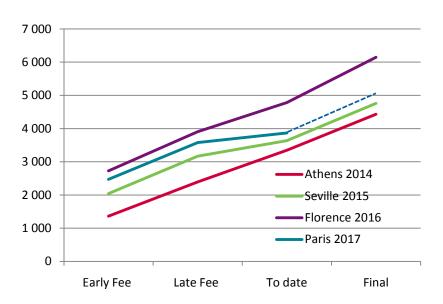

#### Current total attendance of 5'005 (01.05)

4 523 delegates (3 626 paying | 897 free) and 482 exhibitors

Florence final 6 148

Paris current 5'005

Seville final 4 791

Athens final 4 433