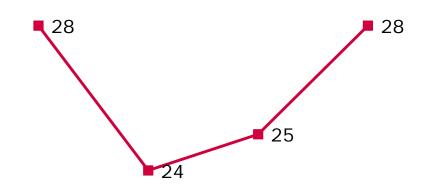

### Average sqm/exhibitor

Average sqm/exhibitor

2014

2015

2016

2017

2014

2015