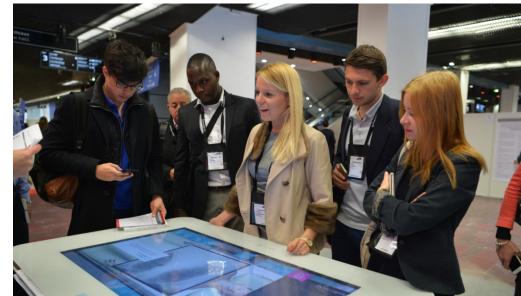

## Back at the congress

- HFA Career Cafe
   Sunday 30 April from 10:05 – 10:55
- Virtual Case Area: technology based learning
   Clinical case demonstrations on an interactive digital simulator
- HoT Walk: today at 18:15 in front of the congress centre