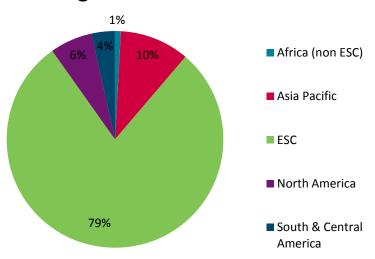

## Registration – delegate origin

#### **ESC Region breakdown**

| Country TOP 10           | Count | Abstracts submitted |
|--------------------------|-------|---------------------|
| France                   | 712   | 125                 |
| United States of America | 228   | 61                  |
| Germany                  | 225   | 68                  |
| Spain                    | 225   | 163                 |
| Italy                    | 223   | 126                 |
| United Kingdom           | 189   | 83                  |
| Netherlands              | 176   | 36                  |
| Russian Federation       | 160   | 211                 |
| Switzerland              | 152   | 8                   |
| Belgium                  | 138   | 19                  |