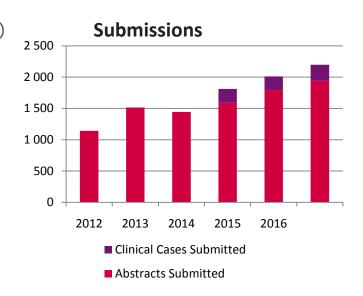

#### **123 scientific programme sessions (+15** vs 2016)

- 21 hours of CME credits
- 76 pre arranged / 32 abstract- based
- 2 197 abstracts & clinical cases submitted

'Heart Failure: rendez-vous with the future'