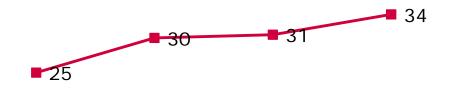

## Scientific programme

Scientific sessions

100

Abstract session

Pre arranged

2012 2013 2014 2015 2016 2017

- 6 Lecture rooms + 2 Agoras
- 301 faculty from 44 countries

#### **123 scientific programme sessions (+15** vs 2016)

- 21 hours of CME credits
- 76 pre arranged / 32 abstract- based
- 2 197 abstracts & clinical cases submitted

'Heart Failure: rendez-vous with the future'