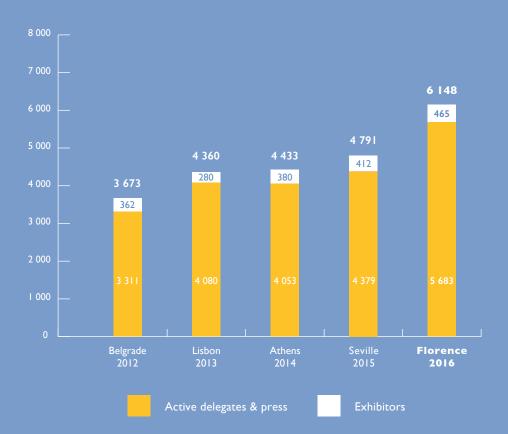

placed at the core of the congress with over 30 abstract sessions in an ever-growing programme. We invite you to submit your abstract for a chance to be published in the European Journal of Heart Failure and the opportunity to present your work in front of your peers and the international leaders, and compete for scientific excellence in the award sessions.

We cordially invite our industry partners to join in the discussions on the latest developments in the field. A number of activities have been created to cater to your needs and we invite you to partake wholly in this unique forum for learning and exchange.

Take your "rendez-vous with the future" of Heart Failure for an outstanding congress for the first time in Paris, the "City of Light".



# Key Figures



### I. TOTAL ATTENDANCE



### 2. ACTIVE DELEGATES: KEY STATISTICS - HEART FAILURE 2016

### **TOP 20 COUNTRY OF ORIGIN**

| Rank | Country                  | Lisbon 2013 | Athens 2014 | Seville 2015 | Florence 2016 |
|------|--------------------------|-------------|-------------|--------------|---------------|
| 1    | Italy                    | 234         | 222         | 296          | 1444          |
| 2    | Germany                  | 228         | 218         | 199          | 408           |
| 3    | Spain                    | 149         | 123         | 1062         | 256           |
| 4    | United Kingdom           | 145         | 132         | 143          | 213           |
| 5    | France                   | 159         | 136         | 155          | 209           |
| 6    | Netherlands              | 1