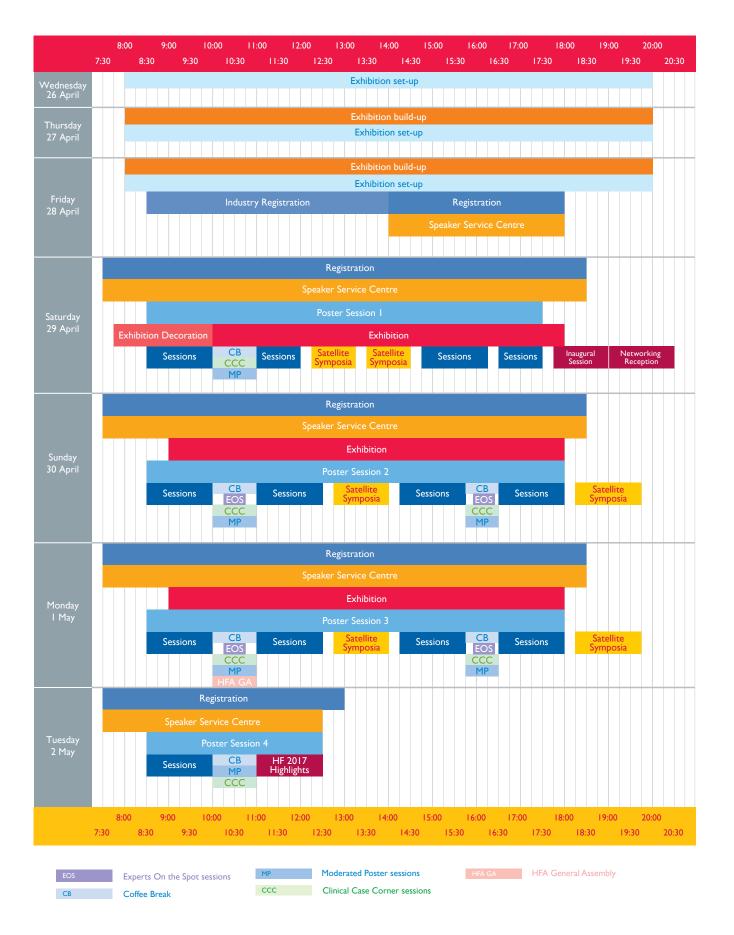

|
| 16   | Poland                   | 57          | 40          | 63           | 86            |
| 17   | Slovak Republic          | 28          | 15          | 33           | 85            |
| 18   | Sweden                   | 60          | 48          | 56           | 74            |
| 19   | Austria                  | 61          | 38          | 65           | 71            |
| 20   | Denmark                  | 38          | 29          | 39           | 70            |

### **BREAKDOWN BY REGION**



### **BREAKDOWN BY SPECIALTY**



Statistics are based on information registered in delegate's "My ESC" profiles. This information was available for 4 016 delegates (I 611 delegates did not complete their field of activity in their account).

# Heart Failure 2017 - Preliminary Schedule



### About the Heart Failure Association of the ESC

With a mission of 'To improve quality of life and longevity, through better prevention, diagnosis and treatment of heart failure, including the establishment of networks for its management, education and research' HFA is a worldwide reference for education in the field of heart failure and also disseminate this knowledge to a younger audience. The association will soon be celebrating the tenth anniversary of its foundation. Over the last decade we have undergone an extraordinary growth and developed into a vibrant organisation that has done much to raise the profile of heart failure in Europe.

We are the largest association of heart failure healthcare professionals with more than 9 500 members worldwide. This has allowed us to set up a