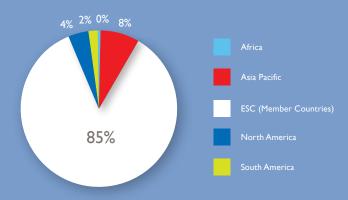

|
| 13   | Serbia                   | 131         | 68          | 95           | 117           |
| 14   | Bulgaria                 | 51          | 21          | 79           | 107           |
| 15   | Portugal                 | 931         | 61          | 115          | 102           |
| 16   | Poland                   | 57          | 40          | 63           | 86            |
| 17   | Slovak Republic          | 28          | 15          | 33           | 85            |
| 18   | Sweden                   | 60          | 48          | 56           | 74            |
| 19   | Austria                  | 61          | 38          | 65           | 71            |
| 20   | Denmark                  | 38          | 29          | 39           | 70            |

### **BREAKDOWN BY REGION**



### **BREAKDOWN BY SPECIALTY**



Statistics are based on information registered in delegate's "My ESC" profiles. This information was available for 4 016 delegates (I 611 delegates did not complete their field of activity in their account).

# Heart Failure 2017 - Preliminary Schedule



### About the Heart Failure Association of the ESC

With a mission of 'To improve quality of life and longevity, through better prevention, diagnosis and treatment of heart failure, including the establishment of networks for its management, education and research' HFA is a worldwide reference for education in the field of heart failure and also disseminate this knowledge to a younger audience. The association will soon be celebrating the tenth anniversary of its foundation. Over the last decade we have