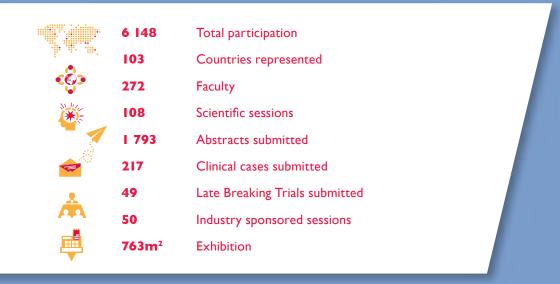

nal scientific research is placed at the core of the congress with over 30 abstract sessions in an ever-growing programme. We invite you to submit your abstract for a chance to be published in the European Journal of Heart Failure and the opportunity to present your work in front of your peers and the international leaders, and compete for scientific excellence in the award sessions.

We cordially invite our industry partners to join in the discussions on the latest developments in the field. A number of activities have been created to cater to your needs and we invite you to partake wholly in this unique forum for learning and exchange.

Take your "rendez-vous with the future" of Heart Failure for an outstanding congress for the first time in Paris, the "City of Light".



# Key Figures



### I. TOTAL ATTENDANCE



### 2. ACTIVE DELEGATES: KEY STATISTICS - HEART FAILURE 2016

### **TOP 20 COUNTRY OF ORIGIN**

| Rank | Country                  | Lisbon 2013 | Athens 2014 | Seville 2015 | Florence 2016 |
|------|--------------------------|-------------|-------------|--------------|---------------|
| 1    | Italy                    | 234         | 222         | 296          | 1444          |
| 2    | Germany                  | 228         | 218         | 199          | 408           |
| 3    | Spain                    | 149         | 123         | 1062         | 256           |
| 4    | United Kingdom           | 145         | 132         | 143          | 213           |
| 5    | France                   | 159         | 136         | 155          | 209           |
| 6    | N