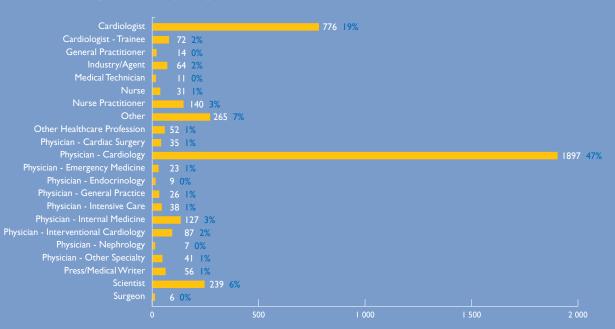

### **BREAKDOWN BY SPECIALTY**

Statistics are based on information registered in delegate's "My ESC" profiles. This information was available for 4 016 delegates (I 611 delegates did not complete their field of activity in their account).