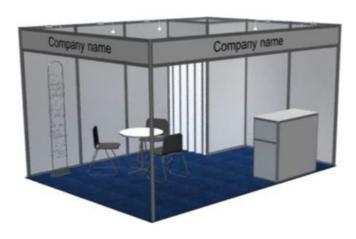

(The stand package in this picture is 4x3 m – we will adjust the construction in accordance to your booked stand space.)

## **Heart Failure 2011 stand package includes:**

- Stand Construction according to your booked space
- Lockable storage in the stand 1x1 m
- Fascias with your Company name
- Electricity 1-phase 240V 10 Amp (maximum 2000W). Placing must be specified on drawing. (Consumption included)
- Spotlights 1 per 4 sqm
- Carpet choose color on next page
- Stand Cleaning
- 1 Round table white diameter 70 cm
- 3 chairs
- Demonstration counter white 1500x600x1040 mm
- Brochure stand