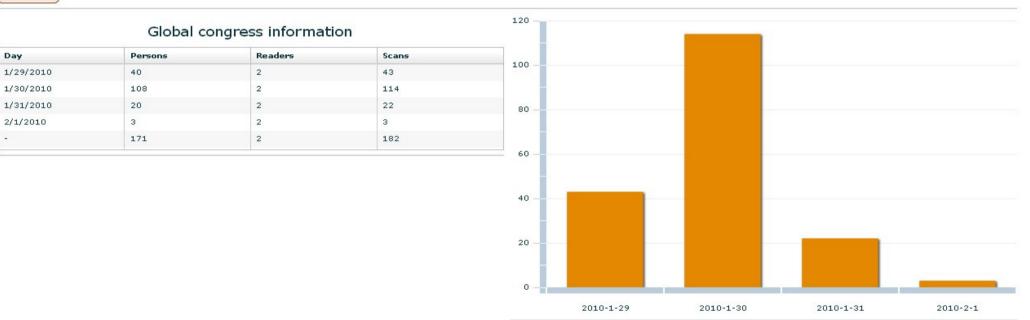

### At portal.key4events.com:

- 1. Login to your account
- 2. Go to "key4lead" tab
- 3. On the left side, select the Event
  - ✓ Download your data as an Excel file
  - ✓ View your statistics and reports
  - ✓ Filter your contacts in order to send e-mails