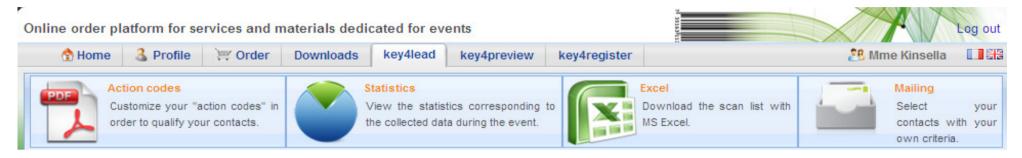

### How to retrieve your data?

### At portal.key4events.com:

- 1. Login to your account
- 2. Go to "key4lead" tab
- 3. On the left side, select the Event
  - ✓ Download your data as an Excel file
  - ✓ View your statistics and reports
  - ✓ Filter your contacts in order to send e-mails