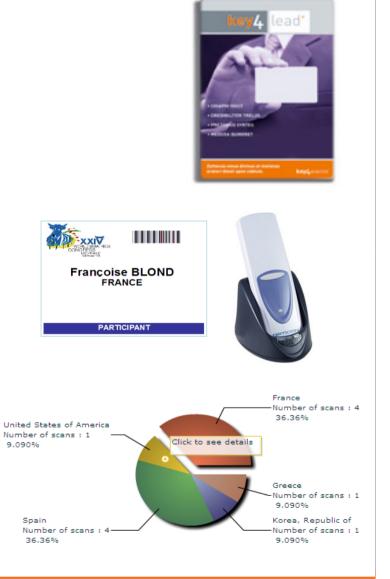

1. The sales staff should collect their badge readers which will be clearly identified at the badge reader desk

- 2. On your booth, scan the badges of each participant or visitor,
- 3. One or more action codes can be scanned to qualify more precisely the nature of the contact,
- 4. At the end of each day, please go to the badge reader desk to download your scans
- 5. Our team will upload the data every evening to your account
- 6. From your account, you can download the full contacts details in a excel file or view aggregated statistics

### At portal.key4events.com:

- 1. Login to your account
- 2. Go to "key4lead" tab
- 3. On the left side, select the Event
  - ✓ Download your data as an Excel file
  - ✓ View your statistics and reports
  - ✓ Filter your contacts in order to send e-mails