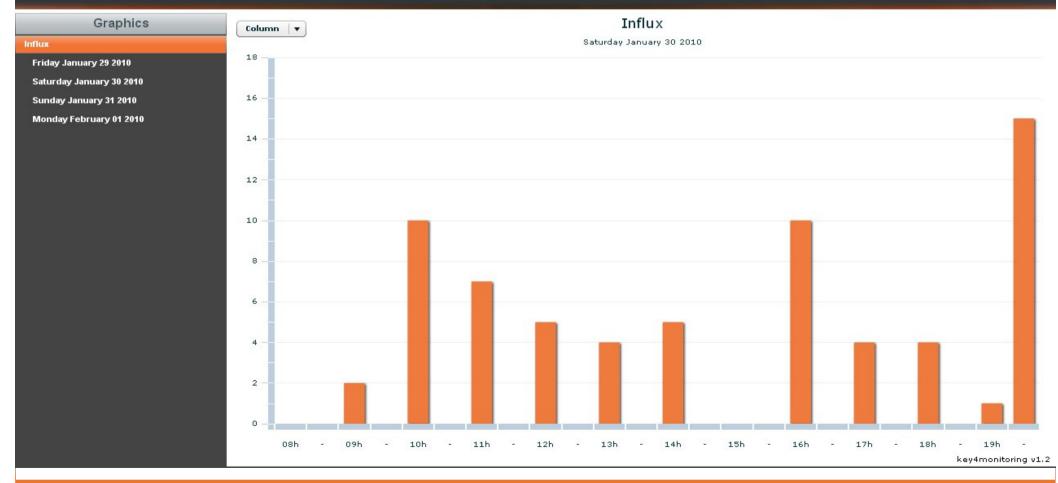

### At portal.key4events.com:

- 1. Login to your account
- 2. Go to "key4lead" tab
- 3. On the left side, select the Event
  - ✓ Download your data as an Excel file
  - ✓ View your statistics and reports
  - ✓ Filter your contacts in order to send e-mails