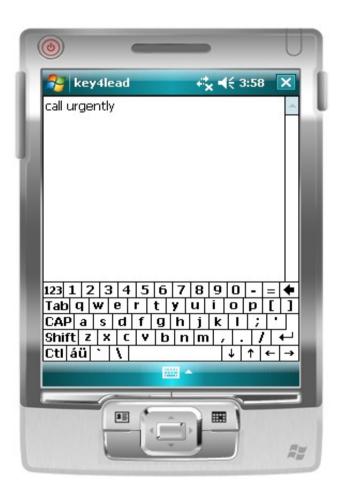

### How to use the device?

- 1. Scan the bar code
- 2. Fill in the fields you customized in the ID tab with the keyboard
- 3. Go to Lead tab
  - Use Lead 1 or 2 or 3 or 4
  - Click the desired action code button (on/off)
- 4. Go to Comments Tab
  - Fill in the Comments field
- 5. Click on Save button to save your lead

## **Comments tab**

Additional comments can be entered and associated with your contact