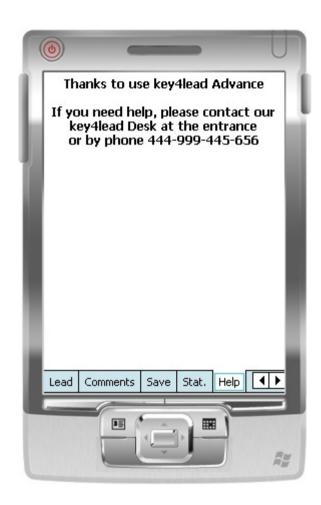

ad Advanced



### How to use the device?

- 1. Scan the bar code
- 2. Fill in the fields you customized in the ID tab with the keyboard
- 3. Go to Lead tab
  - Use Lead 1 or 2 or 3 or 4
  - Click the desired action code button (on/off)
- 4. Go to Comments Tab
  - Fill in the Comments field
- 5. Click on Save button to save your lead

## **Select the « Action Codes »**



## Lead tab



4 "action codes " tabs



Maximum of 10 action codes per Tab

## **Additional Information**



## **Comments tab**

Additional comments can be entered and associated with your contact



## Save the Lead



## Save tab



## **Get Status**



## **Statistics tab**

- •Simple statistics are immediately accessible:
  - Scans date and time
  - Number of contacts scanned



# **Get Help**



## **Assistance**







## How to get your data?



#### At portal.key4events.com:

- 1. Login to your account
- 2. Go to "key4lead" tab
- 3. On the left side, select the Event
  - ✓ Download your data on an Excel file
  - ✓ Consult your statistics and reports
  - ✓ Sort out your contacts in order to send e-mails



Home | Global | Graphics | Action codes





#### All scans

#### Global congress information

| 15 | Readers | Scans |
|----|---------|-------|
|    | 2       | 43    |
|    | 2       | 114   |
|    | 2       | 22    |
|    | 2       | 3     |
|    | 2       | 182   |
|    |         | 2     |



#### Scans

| key4events 1 | key4events 2 |
|--------------|--------------|
| 77           | 105          |

key4monitoring v1.2



Home | Global | Graphics | Action codes















#### Action cod