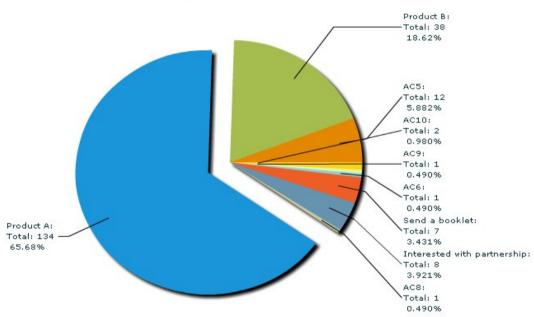

## How to get your data?



#### At portal.key4events.com:

- 1. Login to your account
- 2. Go to "key4lead" tab
- 3. On the left side, select the Event
  - ✓ Download your data on an Excel file
  - ✓ Consult your statistics and reports
  - ✓ Sort out your contacts in order to send e-mails



Home | Global | Graphics | Action codes





#### All scans

#### Global congress information

| 15 | Readers | Scans |
|----|---------|-------|
|    | 2       | 43    |
|    | 2       | 114   |
|    | 2       | 22    |
|    | 2       | 3     |
|    | 2       | 182   |
|    |         | 2     |



#### Scans

| key4events 1 | key4events 2 |
|--------------|--------------|
| 77           | 105          |

key4monitoring v1.2



Home | Global | Graphics | Action codes















#### Action codes



|          | 03     |   |        |   |       | 12.00 |       |       | 2       |         | 100     |         | V-1      |
|----------|--------|---|--------|---|-------|-------|-------|-------|---------|---------|---------|---------|----------|
| Filters: | search | 2 | Reader | ▼ | AC1 ▼ | AC2 ▼ | AC3 ▼ | AC4 ▼ | AC5   ▼ | AC6   ▼ | AC8   ▼ | AC9   ▼ | AC10   ▼ |

| AC1 | AC10 | AC2 | AC3 | AC4 | AC5 | AC6 | AC8 | AC9 | Addm  | Adres | Cede: | CellPl | City | Civilit | Count | Email | Fax | First  | ID | LastN | Phon | Posta | Read | Read | Regis | Servi | Socie | Typel ti | de         |
|-----|------|-----|-----|-----|-----|-----|-----|-----|-------|-------|-------|--------|------|---------|-------|-------|-----|--------|----|-------|------|-------|------|------|-------|-------|-------|