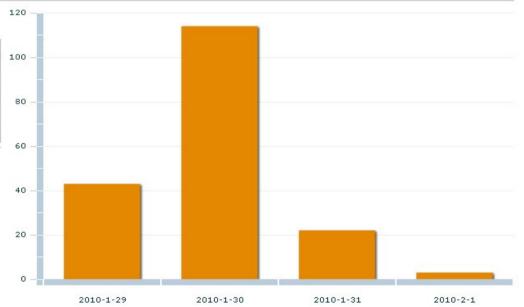

## **Statistics tab**

- •Simple statistics are immediately accessible:
  - Scans date and time
  - Number of contacts scanned

#### Global congress information

| 15 | Readers | Scans |
|----|---------|-------|
|    | 2       | 43    |
|    | 2       | 114   |
|    | 2       | 22    |
|    | 2       | 3     |
|    | 2       | 182   |
|    |         | 2     |