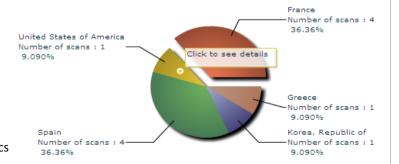

#### All scans

#### Global congress information

| 15 | Readers | Scans |
|----|---------|-------|
|    | 2       | 43    |
|    | 2       | 114   |
|    | 2       | 22    |
|    | 2       | 3     |
|    | 2       | 182   |
|    |         | 2     |

#### Scans

| key4events 1 | key4events 2 |
|--------------|--------------|
| 77           | 105          |

key4monitoring v1.2

Home | Global | Graphics | Action codes