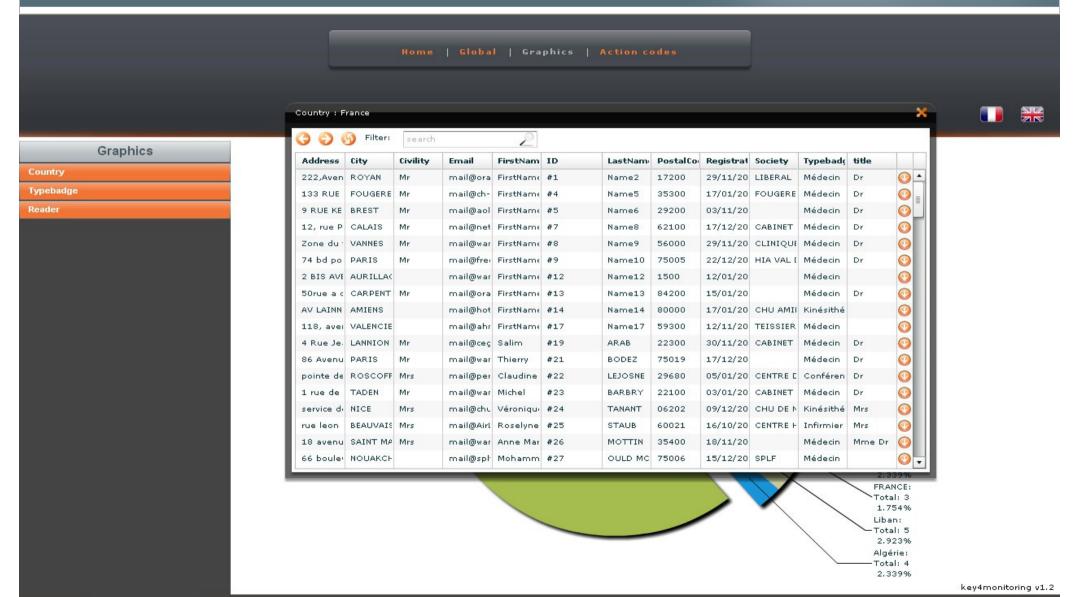

## How to get your data?

#### At portal.key4events.com:

- 1. Login to your account
- 2. Go to "key4lead" tab
- 3. On the left side, select the Event
  - ✓ Download your data on an Excel file
  - ✓ Consult your statistics and reports
  - ✓ Sort out your contacts in order to send e-mails

Home | Global | Graphics | Action codes