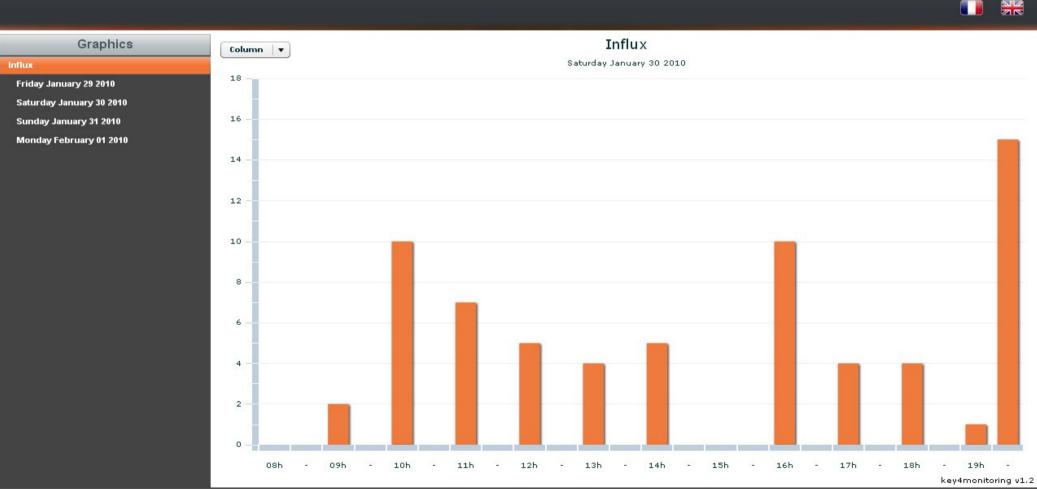

## **Statistics tab**

- •Simple statistics are immediately accessible:
  - Scans date and time
  - Number of contacts scanned

#### Global congress information

| 15 | Readers | Scans |
|----|---------|-------|
|    | 2       | 43    |
|    | 2       | 114   |
|    | 2       | 22    |
|    | 2       | 3     |
|    | 2       | 182   |
|    |         | 2     |