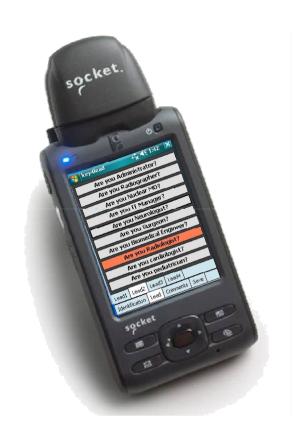

### How to use the device?

- 1. Scan the bar code
- 2. Fill in the fields you customized in the ID tab with the keyboard
- 3. Go to Lead tab
  - Use Lead 1 or 2 or 3 or 4
  - Click the desired action code button (on/off)
- 4. Go to Comments Tab
  - Fill in the Comments field
- 5. Click on Save button to save your lead

## **Select the « Action Codes »**

## Lead tab

4 "action codes " tabs

Maximum of 10 action codes per Tab