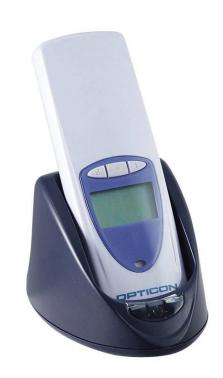

## Our device, your solution

- With a visible display to make data capture easy for everyone.
- Small and lightweight.
- With enough memory to accommodate an entire day of scanning.
- Handy for gathering market research data, creating lists or numerous other professional data collection tasks.

Review and confirm.

Process the payment.

| Bar Code Reader                                                                 | Qty                | Unit price     | Total excl. VAT € |
|---------------------------------------------------------------------------------|--------------------|----------------|-------------------|
| BAR CODE READER                                                                 |                    |                |                   |
| First Code bar reader with battery charger                                      | 1                  | 290.00         | 290.00            |
|                                                                                 | Equip              | ment sub total | 290.00            |
| rour order as been recorded.  - Your payment is safeguarded by SSL, please sele | ect your card beli | w 🔒 💳 角        | i                 |
|                                                                                 | _                  |                |                   |