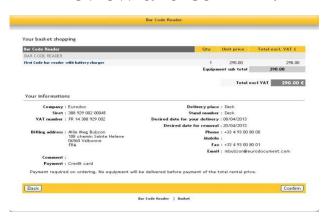

# Finalize you order

Fill in the fields paying attention to the mandatory ones.

- Delivery place is the venue.
- Setup and dismantle dates are not required.
- VAT number is mandatory.

  If you are outside Europe just type 00000
- Choose your payment mode.

Review and confirm.

Process the payment.

| Bar Code Reader                                                                 | Qty                | Unit price     | Total excl. VAT € |
|---------------------------------------------------------------------------------|--------------------|----------------|-------------------|
| BAR CODE READER                                                                 |                    |                |                   |
| First Code bar reader with battery charger                                      | 1                  | 290.00         | 290.00            |
|                                                                                 | Equip              | ment sub total | 290.00            |
| rour order as been recorded.  - Your payment is safeguarded by SSL, please sele | ect your card beli | w 🔒 💳 角        | i                 |
|                                                                                 | _                  |                |                   |